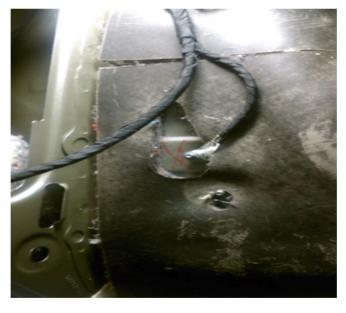

#### Recommendation/Instructions

Please check that G401 is secure and there is no paint or tape affecting contact. See picture below left rear wheel house.

2915786