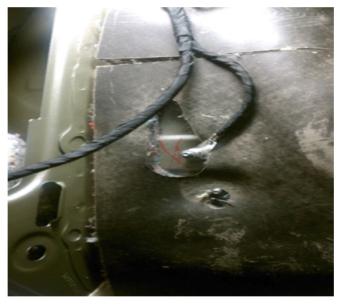

## Recommendation/Instructions

Please check that G401 is secure and there is no paint or tape affecting contact. See picture below left rear wheel house.

2915786

Please follow this diagnostic or repair process thoroughly and complete each step. If the condition exhibited is resolved without completing every step, the remaining steps do not need to be performed.