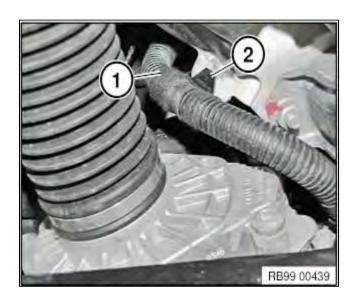

# **CORRECTION**

1. The EPS harness (1) must be positioned away from the subframe member (2).

2. The correct distance (circled area) between the EPS harness (1) and the edge of sub-frame assembly (2) must be between 5 and 8 mm.

- 3. If required, reposition the harness until the correct distance from the axle support is achieved.
- 4. Remove (cut) the wire tie/harness clip assembly attached to the subframe and replace it with the new harness clip (2) P/N 61 13 6 945 259. Make sure there is enough clearance between the harness and the edge of sub-frame member, before tightening the wire tie on the harness.