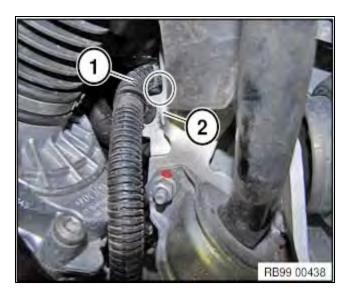

# **CORRECTION**

1. The EPS harness (1) must be positioned away from the subframe member (2).

2. The correct distance (circled area) between the EPS harness (1) and the edge of sub-frame assembly (2) must be between 5 and 8 mm.

- 3. If required, reposition the harness until the correct distance from the axle support is achieved.
- 4. Remove (cut) the wire tie/harness clip assembly attached to the subframe and replace it with the new harness clip (2) P/N 61 13 6 945 259. Make sure there is enough clearance between the harness and the edge of sub-frame member, before tightening the wire tie on the harness.