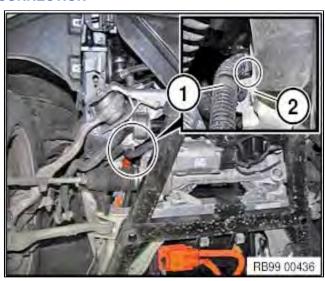

# **CORRECTION**

1. The EPS harness (1) must be positioned away from the subframe member (2).

2. The correct distance (circled area) between the EPS harness (1) and the edge of sub-frame assembly (2) must be between 5 and 8 mm.

- 3. If required, reposition the harness until the correct distance from the axle support is achieved.
- 4. Remove (cut) the wire tie/harness clip assembly attached to the subframe and replace it with the new harness clip (2) P/N 61 13 6 945 259. Make sure there is enough clearance between the harness and the edge of sub-frame member, before tightening the wire tie on the harness.