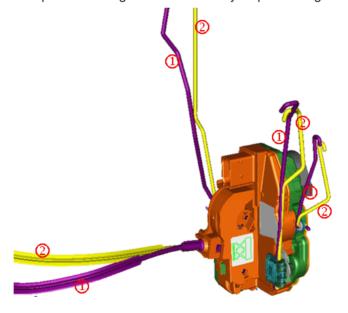

The picture below indicates the shape of all linkages. Please visually inspect linkages and compare.

2852028

LaCrosse Linkages purple (1)

Malibu Linkages yellow (2)

Please follow this diagnostic or repair process thoroughly and complete each step. If the condition exhibited is resolved without completing every step, the remaining steps do not need to be performed.