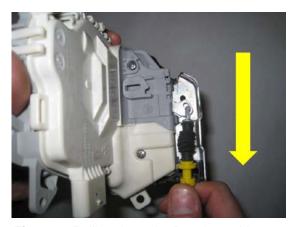

Figure 3. Holding the yellow sleeve in the lock.

- Pull down the Bowden cable by holding the yellow sleeve. The locking mechanism is pulled along and the Bowden cable is locked.
  - Slot in the yellow locking mechanism to the left

Figure 4. Pulling down the Bowden cable.

c. Do *not* twist the Bowden cable after the installation. To achieve this, turn neither the lock nor the mounting bar.

Figure 5. Do not turn the lock or the mounting har