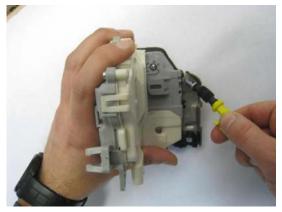

- 2. Assemble the latch carrier ("bow" according to ETKA) / Bowden cable assembly and the door lock together according to the steps below, **before** installing into the vehicle:
  - a. Position the Bowden cable by holding the yellow sleeve in the lock.

Figure 3. Holding the yellow sleeve in the lock.

- Pull down the Bowden cable by holding the yellow sleeve. The locking mechanism is pulled along and the Bowden cable is locked.
  - Slot in the yellow locking mechanism to the left