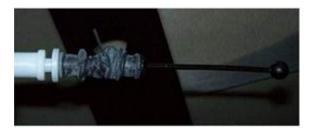

#### **Technical Background**

When fitting the Bowden cable from the mounting bar to the door lock the cable can get kinked. In some cases this can increase the inner friction of the strand in the Bowden cable. As a result, the door lock stays in pressed position or does not completely return to its zero position. (Figure 1).

Figure 2. Distorted rubber grommets.