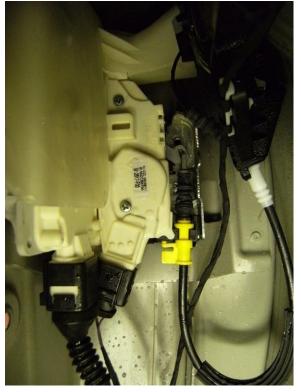

#### **Technical Background**

When fitting the Bowden cable from the mounting bar to the door lock the cable can get kinked. In some cases this can increase the inner friction of the strand in the Bowden cable. As a result, the door lock stays in pressed position or does not completely return to its zero position. (Figure 1).

Figure 1. Bowden cable routing.

When the Bowden cable gets twisted during the installation the rubber grommets can get distorted. Consequently, the Bowden cable has a too high inner friction and the door lock does not move to the zero position. (Figure 2).