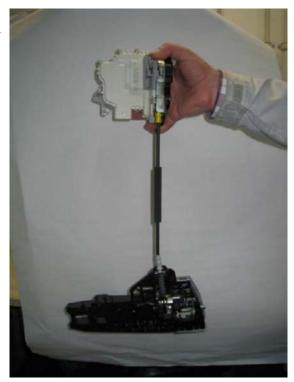

- 2. Assemble the latch carrier ("bow" according to ETKA) / Bowden cable assembly and the door lock together according to the steps below, **before** installing into the vehicle:
  - a. Position the Bowden cable by holding the yellow sleeve in the lock.

Figure 3. Holding the yellow sleeve in the lock.

- Pull down the Bowden cable by holding the yellow sleeve. The locking mechanism is pulled along and the Bowden cable is locked.
  - Slot in the yellow locking mechanism to the left