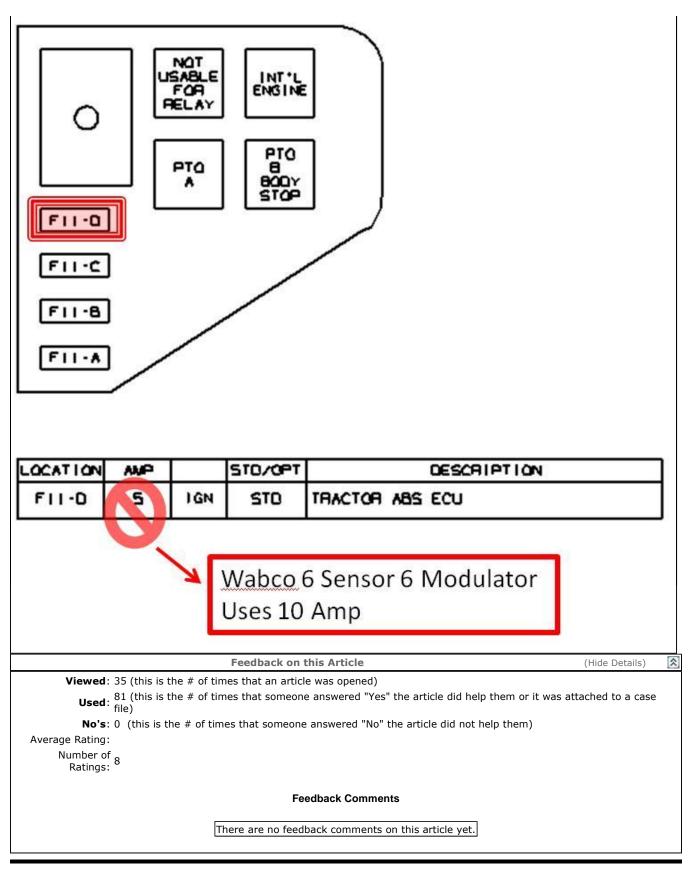

#### DESCRIPTION

WABCO 6 Sensor 6 Modulator has an incorrect 5Amp fuse at location F11-D.

### **SYMPTOMS**

• Fuse at F11-D is failing due to rating of 5 Amp

#### TROUBLESHOOTING

Fault codes related to ABS, place 10 Amp fuse at location F11-D

# ProStar Fuse Location Shown Below

Replace the fuse (location F11-D) with a 10 Amp fuse

Copyright  $\ensuremath{\mathbb{C}}$  2012 Navistar, Inc