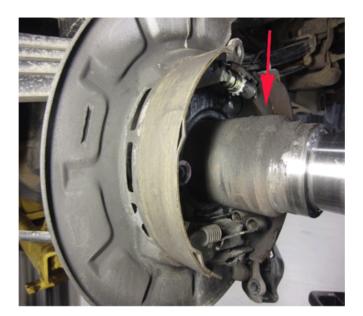

• Highly polished surface on inside of rotor (park brake shoe contact area).

2748912

2748914

2748916

- Excessive park brake dust found on inside of rotor.
- 3. If the parking brake components display any of the above conditions, replace the parking brake shoes and the rear parking brake anchor backing plate. Refer to Parking Brake Shoe Replacement (J90, J95, J96) and Rear Parking Brake Anchor Backing Plate Replacement (J90, J95, J96) in SI.