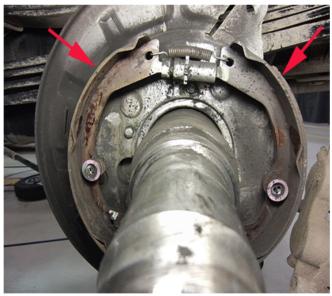

- 1. Remove the rear rotor and hub assembly on the affected wheel(s). Refer to Rear Brake Rotor Replacement (J90, J96) in SI.
- 2. Inspect the parking brake components for the following conditions:

2748910

Significant and uneven wear on Park Brake Lining material. ٠ (In this example, the front shoe is worn down to the metal, but the rear shoe has little to no wear).

• Excessive park brake dust on the axle.