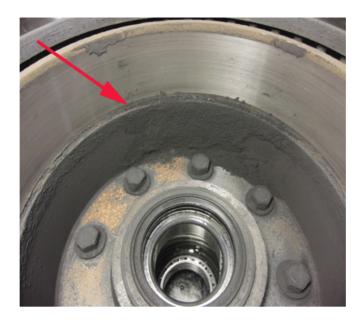

- 1. Remove the rear rotor and hub assembly on the affected wheel(s). Refer to Rear Brake Rotor Replacement (J90, J96) in SI.
- 2. Inspect the parking brake components for the following conditions:

2748910

• Highly polished surface on inside of rotor (park brake shoe contact area).

2748912

2748914

2748916

- Excessive park brake dust found on inside of rotor.
- 3. If the parking brake components display any of the above conditions, replace the parking brake shoes and the rear parking brake anchor backing plate. Refer to Parking Brake Shoe Replacement (J90, J95, J96) and Rear Parking Brake Anchor Backing Plate Replacement (J90, J95, J96) in SI.