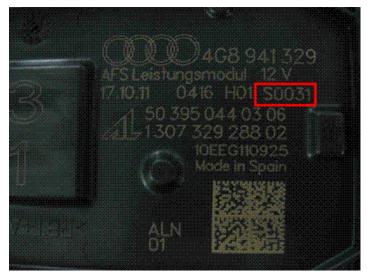

## Service

- 1. Replace the cornering light module
- The new control unit must have software version SW 0031. This must be checked on the control unit (Figure 1).

Figure 1. Software version SW 0031.

© 2012 Audi of America, Inc.