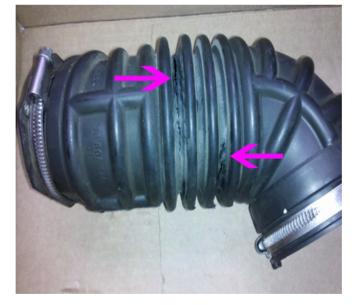

2754649

2755487

- 5. Manipulate the TB outside air inlet duct while performing a visual inspection for any cracks, separations or deterioration as shown.
  - ⇒ If any cracks, separation or deterioration are observed, replace the TB outside air inlet duct.
- 6. Install and tighten the air cleaner assembly and TB clamps.
- 7. Connect the breather hose to the TB outside air inlet duct, if equipped.
- 8. Connect the battery negative cable. Refer to Battery Negative Cable Disconnection and Connection in SI.
- 9. Turn ON the ignition.
- 10. Clear any DTCs with a scan tool.