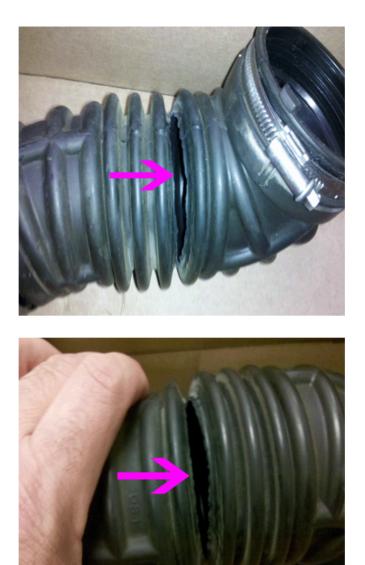

2754649

2755487

- 5. Manipulate the TB outside air inlet duct while performing a visual inspection for any cracks, separations or deterioration as shown.
  - ⇒ If any cracks, separation or deterioration are observed, replace the TB outside air inlet duct.
- 6. Install and tighten the air cleaner assembly and TB clamps.
- 7. Connect the breather hose to the TB outside air inlet duct, if equipped.
- 8. Connect the battery negative cable. Refer to Battery Negative Cable Disconnection and Connection in SI.
- 9. Turn ON the ignition.
- 10. Clear any DTCs with a scan tool.