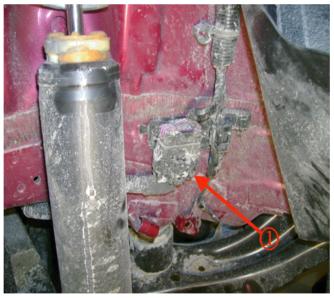

## Condition/Concern:

Concern:

Customer complains about a Service Engine Soon light on intermittently.

Cause:

Further investigation may reveal a possible corrosion at Connector X403 (LaCrosse) or X350 (Regal).

## **Recommendation/Instructions:**

Remove the right rear wheel well liner, inspect for corrosion at connector and repair/replace as needed. Once repairs have been made to the connector, pack connection with die-electric grease.