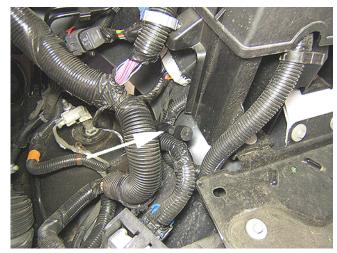

2179336

The front axle vent hose is mounted in the left side of the engine compartment, and may not be correctly routed. The vent hose can get misrouted and placed in a position that is lower than the front axle harness/engine harness in-line connector. In this position, the vent tube may ingest water. The front axle vent hose may be routed to the wheel side of the wheel well. It may be hanging through the opening of the wheel well in a vertical position, with the vent cap hanging down.

2179338

If you encounter a vehicle with the front axle vent hose misrouted, reroute the hose to the correct location. The hose should be mounted inside the engine compartment, in an upward position to prevent the possibility of water being drawn into the hose and axle assembly during cool-down. Tape the vent hose to the nearby wiring harness as shown. Technicians should also change the front axle fluid.