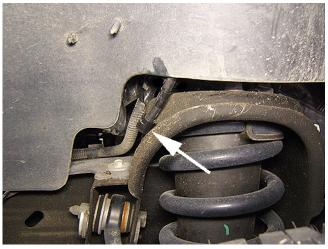

2179336

The front axle vent hose is mounted in the left side of the engine compartment, and may not be correctly routed. The vent hose can get misrouted and placed in a position that is lower than the front axle harness/engine harness in-line connector. In this position, the vent tube may ingest water. The front axle vent hose may be routed to the wheel side of the wheel well. It may be hanging through the opening of the wheel well in a vertical position, with the vent cap hanging down.

2179338

If you encounter a vehicle with the front axle vent hose misrouted, reroute the hose to the correct location. The hose should be mounted inside the engine compartment, in an upward position to prevent the possibility of water being drawn into the hose and axle assembly during cool-down. Tape the vent hose to the nearby wiring harness as shown. Technicians should also change the front axle fluid.