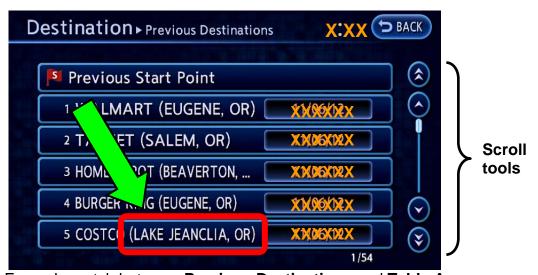

#### **ACTION:**

- 1. Go to **Previous Destinations** in the A/V (NAVI) control unit.
- 2. Check for a match in name(s) of cities in **Previous Destinations** to those in **Table A** (starting on page 3).
- 3. If a match is found, replace the A/V control unit.

### **SERVICE PROCEDURE**

- 1. Turn on the NAVI unit.
- 2. Go to MENU>Destination>Previous Destinations.
- 3. Compare the names of cities under **Previous Destinations** with those listed in **Table A** (starting on page 3).
  - Scroll up and down to view the complete list, if necessary.
- 4. If there is a match, replace the A/V control unit.

Example match between Previous Destinations and Table A