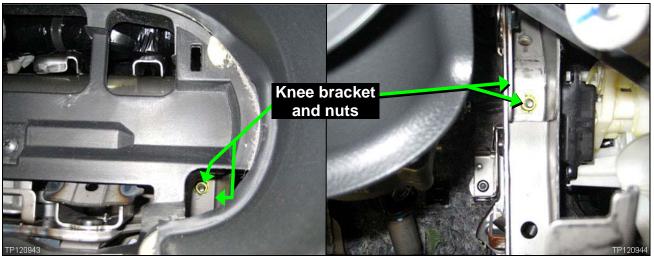

## **SERVICE INFORMATION**

The R&I (Remove and Install) procedure on an applied vehicle for blower motor service will be amended to include the knee bracket. If a blower motor is to be removed and reinstalled or replaced, add the step shown in this bulletin. See below and the next page for details.

• The procedure for blower motor R&I is in the I VENTILATION, HEATER & AIR CONDITIONER>VTL Ventilation System section of all related ESMs.

Viewed through combination meter area

Viewed from driver floor

Nissan Bulletins are intended for use by qualified technicians, not 'do-it-yourselfers'. Qualified technicians are properly trained individuals who have the equipment, tools, safety instruction, and know-how to do a job properly and safely. NOTE: If you believe that a described condition may apply to a particular vehicle, DO NOT assume that it does. See your Nissan dealer to determine if this applies to your vehicle.

### **REMOVAL**

- 1. Remove instrument driver lower cover. Refer to XX-XX, "\*\*\*\*".
- 2. Remove combination meter. Refer to XX-XX, "\*\*\*\*\*".
- 3. Remove knee protector. Refer to XX-XX, "\*\*\*\*\*".
- 4. Remove the knee bracket mounting nut, and then remove the knee bracket.
- 5. Remove foot duct LH. Refer to XX-XX, "\*\*\*\*\*".
- 6. Remove mode door motor. Refer to XX-XX, "\*\*\*\*\*".
- 7. Remove brake pedal assembly and accelerator pedal. Refer to XX-XX, "\*\*\*\*\*"
- 8. Disconnect blower motor connector (A).
- 9. Press flange holding hook (1). Then turn blower motor counterclockwise (2).
- Pull outside (3) and remove blower motor. CAUTION: