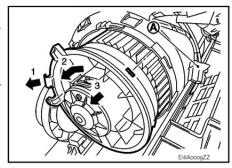

### **REMOVAL**

- 1. Remove instrument driver lower cover. Refer to XX-XX, "\*\*\*\*".
- 2. Remove combination meter. Refer to XX-XX, "\*\*\*\*\*".
- 3. Remove knee protector. Refer to XX-XX, "\*\*\*\*\*".
- 4. Remove the knee bracket mounting nut, and then remove the knee bracket.
- 5. Remove foot duct LH. Refer to XX-XX, "\*\*\*\*\*".
- 6. Remove mode door motor. Refer to XX-XX, "\*\*\*\*\*".
- 7. Remove brake pedal assembly and accelerator pedal. Refer to XX-XX, "\*\*\*\*\*"
- 8. Disconnect blower motor connector (A).
- 9. Press flange holding hook (1). Then turn blower motor counterclockwise (2).
- Pull outside (3) and remove blower motor. CAUTION:

The balance is adjusted when blower fan and blower motor are assembled, so do not replace the individual parts.

Add this step