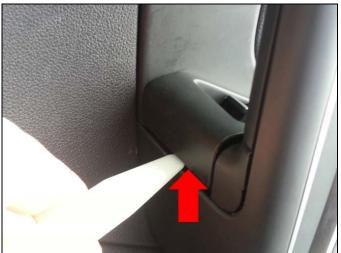

- Once the metal clip has been released, press into the door panel just above the switch bezel. This will completely release all remaining clips.
- The bezel trim can now be lifted easily without damage to the clips. remaining clips.