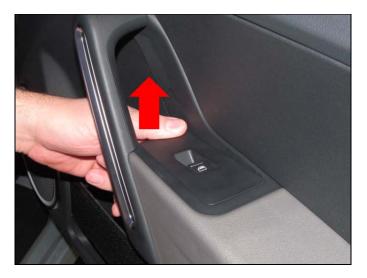

## 2012-2013 Beetle - Door Panel Window Switch Bezel Removal

If the door panel needs to be removed, gently remove the window switch bezel following this procedure:

 Release the switch metal clip on the switch bezel by pulling up on the front side of the trim. If necessary, use a bone tool to release the clip. Avoid excessive upward force.