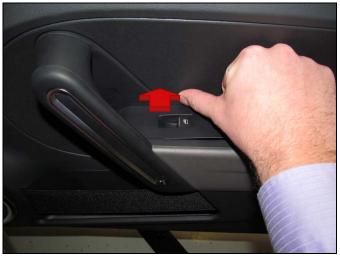

- Once the metal clip has been released, press into the door panel just above the switch bezel. This will completely release all remaining clips.
- The bezel trim can now be lifted easily without damage to the clips. remaining clips.