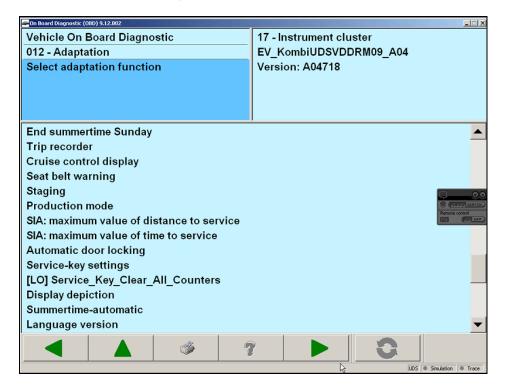

After instrument cluster replacement, service interval maximum values may need to be manually set. To set values manually, use Vehicle self-diagnosis to select 17- Instrument Cluster, then adaptation. Channel "SIA: maximum value of distance to service" should be set to 16000 km and channel "SIA: maximum value of time to service" should be set to 372 days.