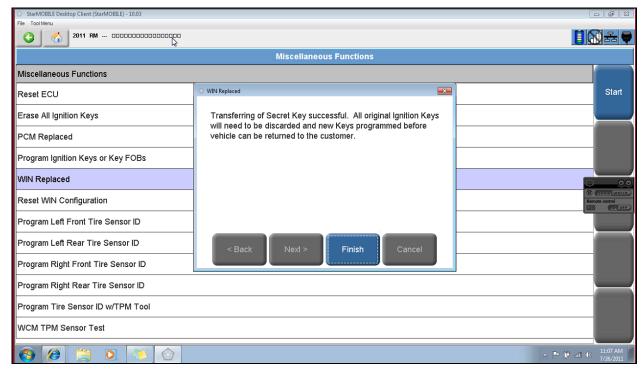

## 2009-<mark>2013</mark> Routan – Powertrain Control Module (PCM) Adaptation

November 23, 2012: Update to information.

For any concerns regarding adaptation of the PCM, make sure the StarMOBILE diagnostic tool is updated to the latest level (currently 10.04.15) and use the following screens to perform the adaptation.