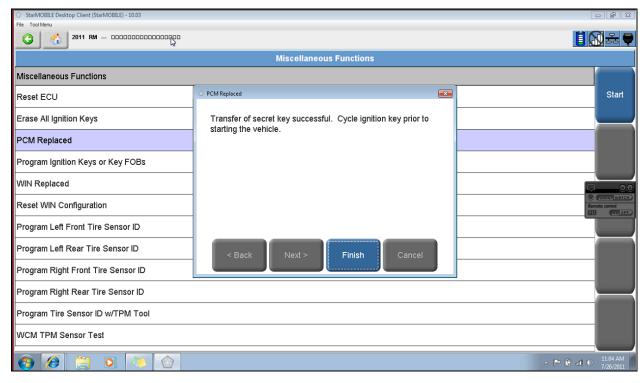

## 2009-<mark>2013</mark> Routan – Powertrain Control Module (PCM) Adaptation

November 23, 2012: Update to information.

For any concerns regarding adaptation of the PCM, make sure the StarMOBILE diagnostic tool is updated to the latest level (currently 10.04.15) and use the following screens to perform the adaptation.