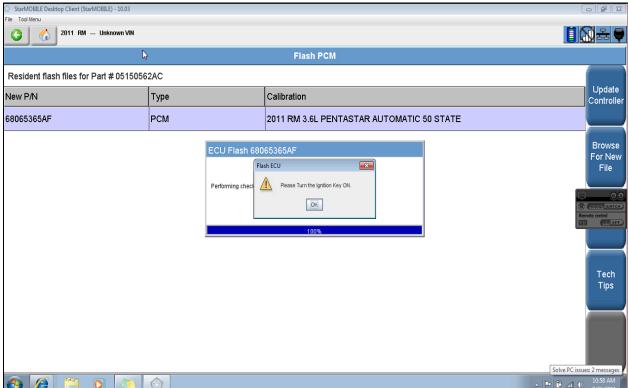

## 2009-<mark>2013</mark> Routan – Powertrain Control Module (PCM) Adaptation

November 23, 2012: Update to information.

For any concerns regarding adaptation of the PCM, make sure the StarMOBILE diagnostic tool is updated to the latest level (currently 10.04.15) and use the following screens to perform the adaptation.