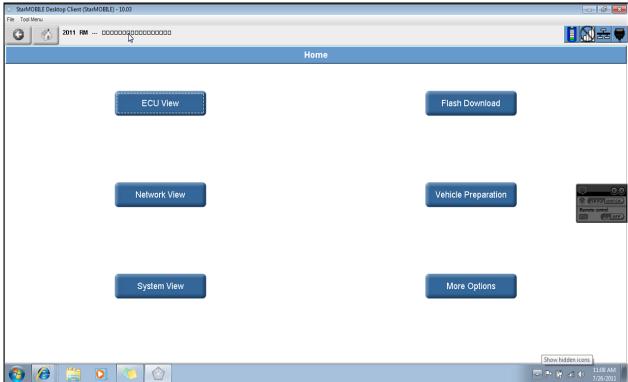

# **Tech Tips**



TT 24-11-04 Date: August 26, 2011

## 2009-<mark>2013</mark> Routan – Powertrain Control Module (PCM) Adaptation

November 23, 2012: Update to information.

For any concerns regarding adaptation of the PCM, make sure the StarMOBILE diagnostic tool is updated to the latest level (currently 10.04.15) and use the following screens to perform the adaptation.

If StarMOBILE diagnostic tool requires software update, file can be downloaded from a link in document VSS-12-02, available on ServiceNet under Workshop Equipment> StarMOBILE Diagnostic Tool> Service Information.

































Page 5 of 21









Page 6 of 21



































Page 11 of 21































































#### **EXIT OUT OF STARMOBILE AND RE-OPEN IT**