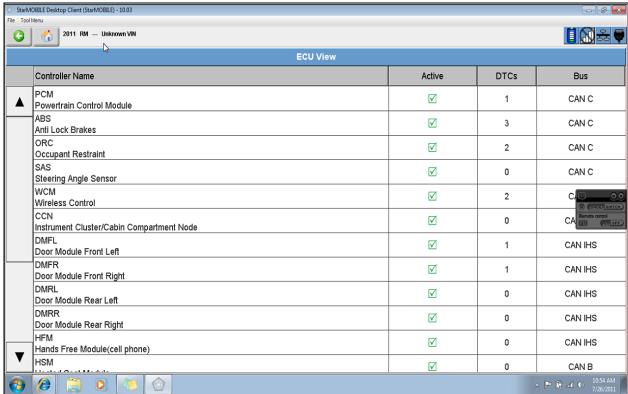

## 2009-<mark>2013</mark> Routan – Powertrain Control Module (PCM) Adaptation

November 23, 2012: Update to information.

For any concerns regarding adaptation of the PCM, make sure the StarMOBILE diagnostic tool is updated to the latest level (currently 10.04.15) and use the following screens to perform the adaptation.