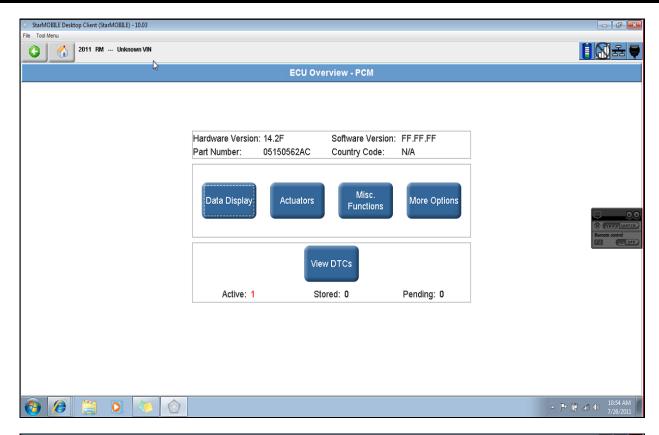

## 2009-<mark>2013</mark> Routan – Powertrain Control Module (PCM) Adaptation

November 23, 2012: Update to information.

For any concerns regarding adaptation of the PCM, make sure the StarMOBILE diagnostic tool is updated to the latest level (currently 10.04.15) and use the following screens to perform the adaptation.