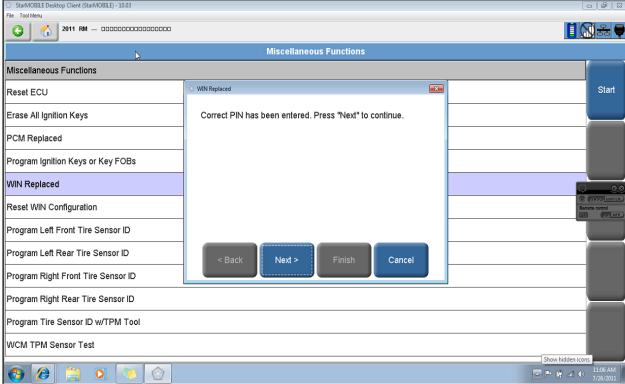

## 2009-<mark>2013</mark> Routan – Powertrain Control Module (PCM) Adaptation

November 23, 2012: Update to information.

For any concerns regarding adaptation of the PCM, make sure the StarMOBILE diagnostic tool is updated to the latest level (currently 10.04.15) and use the following screens to perform the adaptation.