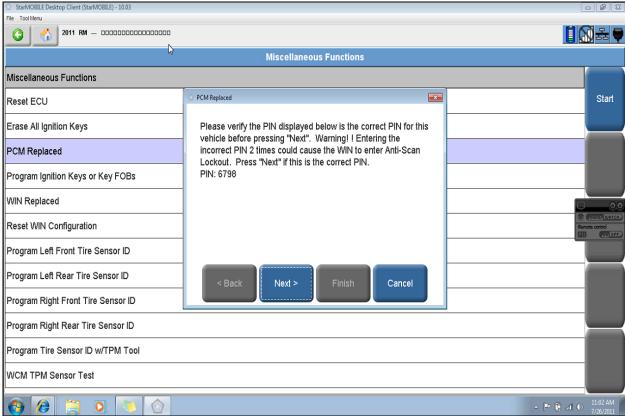

## 2009-<mark>2013</mark> Routan – Powertrain Control Module (PCM) Adaptation

November 23, 2012: Update to information.

For any concerns regarding adaptation of the PCM, make sure the StarMOBILE diagnostic tool is updated to the latest level (currently 10.04.15) and use the following screens to perform the adaptation.