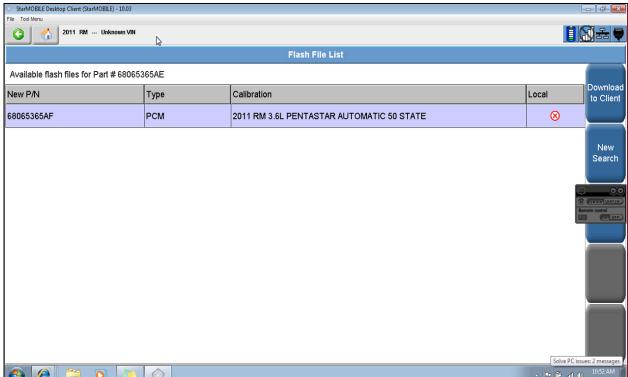

## 2009-<mark>2013</mark> Routan – Powertrain Control Module (PCM) Adaptation

November 23, 2012: Update to information.

For any concerns regarding adaptation of the PCM, make sure the StarMOBILE diagnostic tool is updated to the latest level (currently 10.04.15) and use the following screens to perform the adaptation.