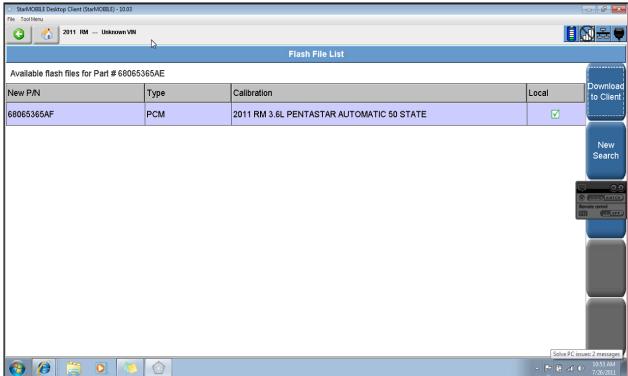

## 2009-<mark>2013</mark> Routan – Powertrain Control Module (PCM) Adaptation

November 23, 2012: Update to information.

For any concerns regarding adaptation of the PCM, make sure the StarMOBILE diagnostic tool is updated to the latest level (currently 10.04.15) and use the following screens to perform the adaptation.