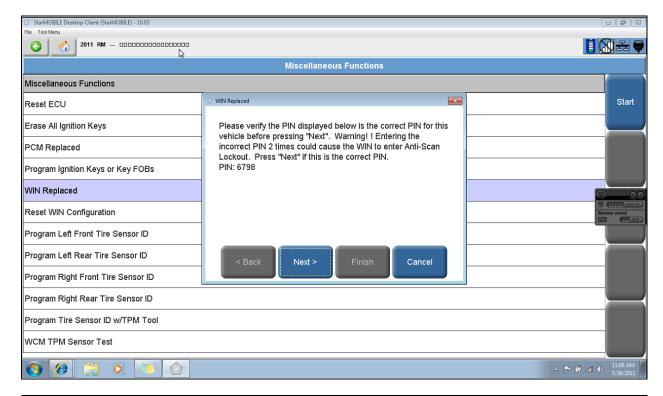

## 2009-<mark>2013</mark> Routan – Powertrain Control Module (PCM) Adaptation

November 23, 2012: Update to information.

For any concerns regarding adaptation of the PCM, make sure the StarMOBILE diagnostic tool is updated to the latest level (currently 10.04.15) and use the following screens to perform the adaptation.