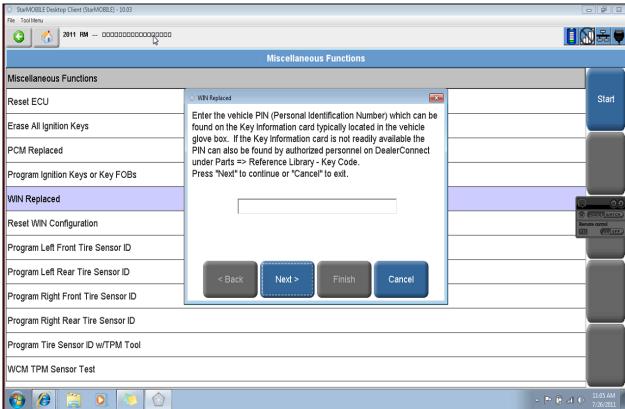

## 2009-<mark>2013</mark> Routan – Powertrain Control Module (PCM) Adaptation

November 23, 2012: Update to information.

For any concerns regarding adaptation of the PCM, make sure the StarMOBILE diagnostic tool is updated to the latest level (currently 10.04.15) and use the following screens to perform the adaptation.