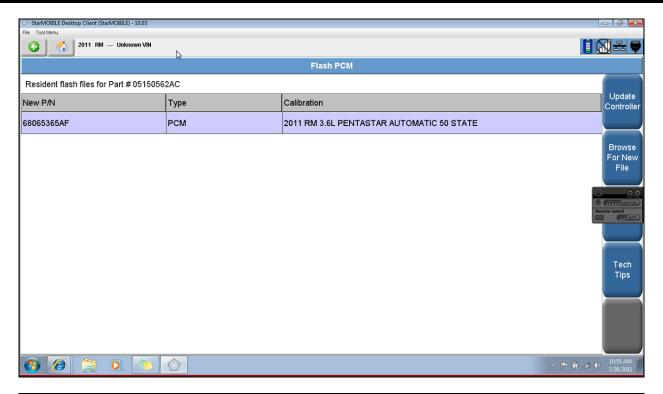

## 2009-<mark>2013</mark> Routan – Powertrain Control Module (PCM) Adaptation

November 23, 2012: Update to information.

For any concerns regarding adaptation of the PCM, make sure the StarMOBILE diagnostic tool is updated to the latest level (currently 10.04.15) and use the following screens to perform the adaptation.