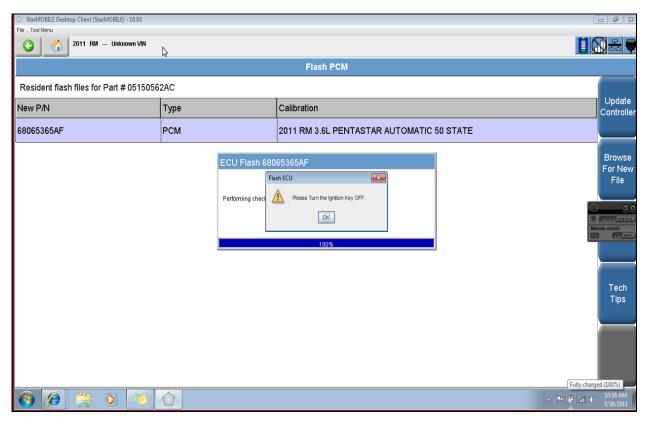

## 2009-<mark>2013</mark> Routan – Powertrain Control Module (PCM) Adaptation

November 23, 2012: Update to information.

For any concerns regarding adaptation of the PCM, make sure the StarMOBILE diagnostic tool is updated to the latest level (currently 10.04.15) and use the following screens to perform the adaptation.