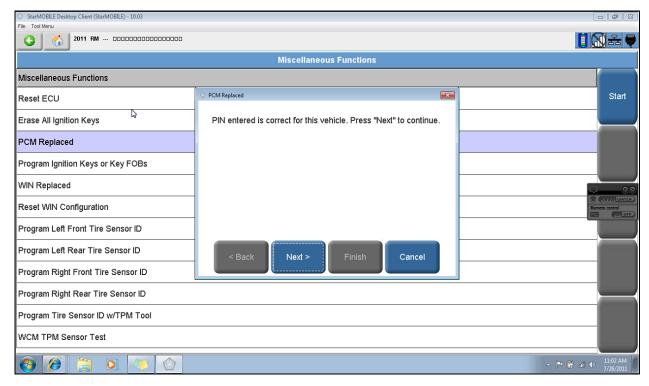

## 2009-<mark>2013</mark> Routan – Powertrain Control Module (PCM) Adaptation

November 23, 2012: Update to information.

For any concerns regarding adaptation of the PCM, make sure the StarMOBILE diagnostic tool is updated to the latest level (currently 10.04.15) and use the following screens to perform the adaptation.