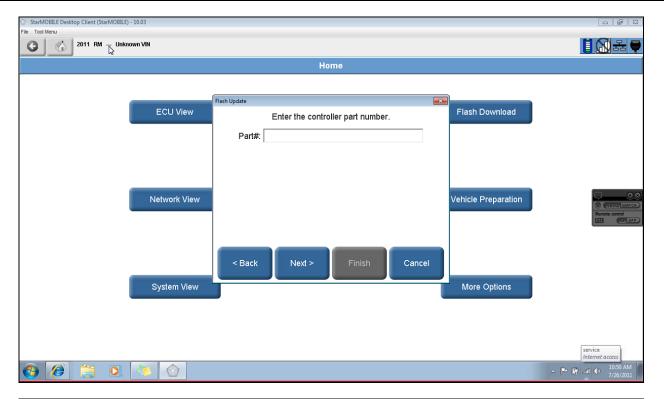

## 2009-<mark>2013</mark> Routan – Powertrain Control Module (PCM) Adaptation

November 23, 2012: Update to information.

For any concerns regarding adaptation of the PCM, make sure the StarMOBILE diagnostic tool is updated to the latest level (currently 10.04.15) and use the following screens to perform the adaptation.