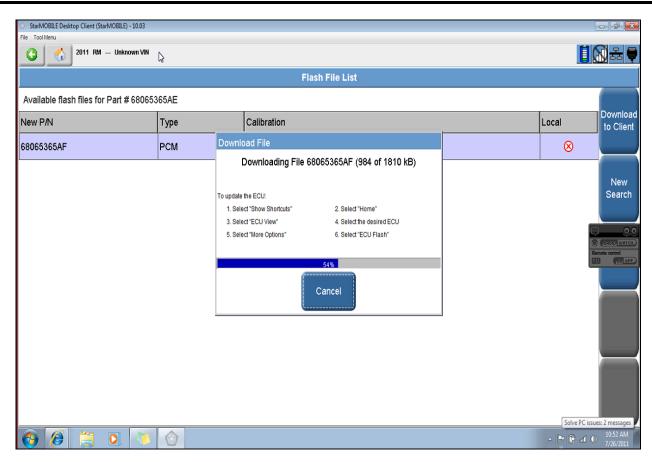

## 2009-<mark>2013</mark> Routan – Powertrain Control Module (PCM) Adaptation

November 23, 2012: Update to information.

For any concerns regarding adaptation of the PCM, make sure the StarMOBILE diagnostic tool is updated to the latest level (currently 10.04.15) and use the following screens to perform the adaptation.