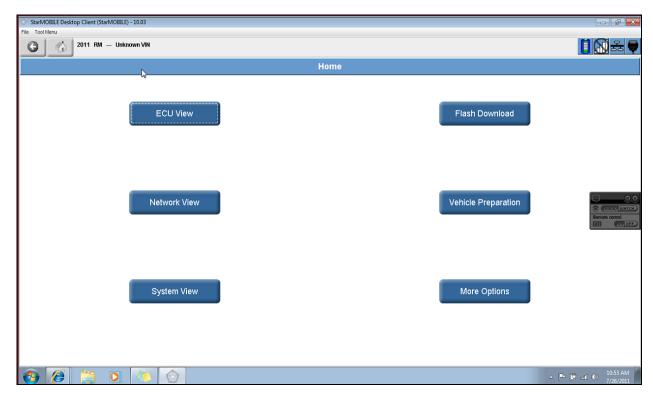

# **Tech Tips**



TT 24-11-04 Date: August 26, 2011

## 2009-<mark>2013</mark> Routan – Powertrain Control Module (PCM) Adaptation

November 23, 2012: Update to information.

For any concerns regarding adaptation of the PCM, make sure the StarMOBILE diagnostic tool is updated to the latest level (currently 10.04.15) and use the following screens to perform the adaptation.

If StarMOBILE diagnostic tool requires software update, file can be downloaded from a link in document VSS-12-02, available on ServiceNet under Workshop Equipment> StarMOBILE Diagnostic Tool> Service Information.

































Page 5 of 21









Page 6 of 21



































Page 11 of 21































































#### **EXIT OUT OF STARMOBILE AND RE-OPEN IT**