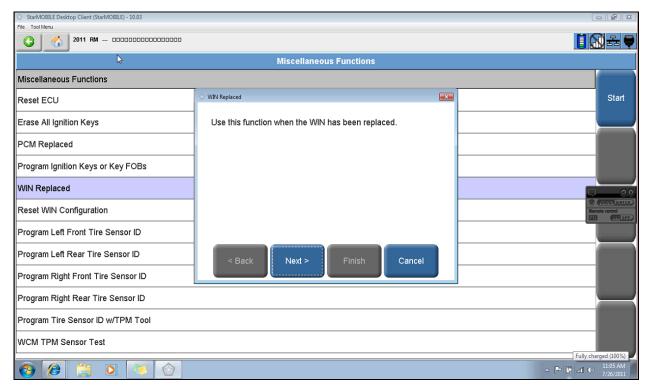

## 2009-<mark>2013</mark> Routan – Powertrain Control Module (PCM) Adaptation

November 23, 2012: Update to information.

For any concerns regarding adaptation of the PCM, make sure the StarMOBILE diagnostic tool is updated to the latest level (currently 10.04.15) and use the following screens to perform the adaptation.