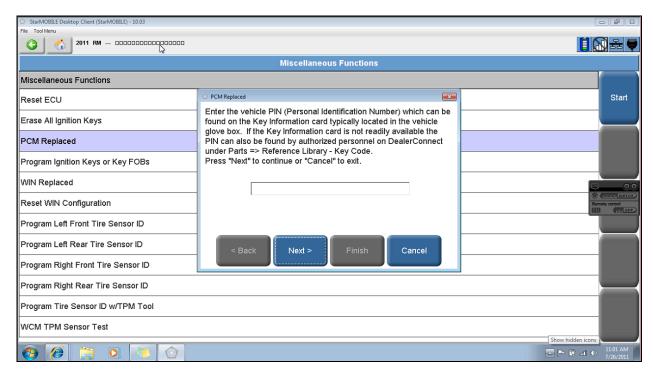

## 2009-<mark>2013</mark> Routan – Powertrain Control Module (PCM) Adaptation

November 23, 2012: Update to information.

For any concerns regarding adaptation of the PCM, make sure the StarMOBILE diagnostic tool is updated to the latest level (currently 10.04.15) and use the following screens to perform the adaptation.