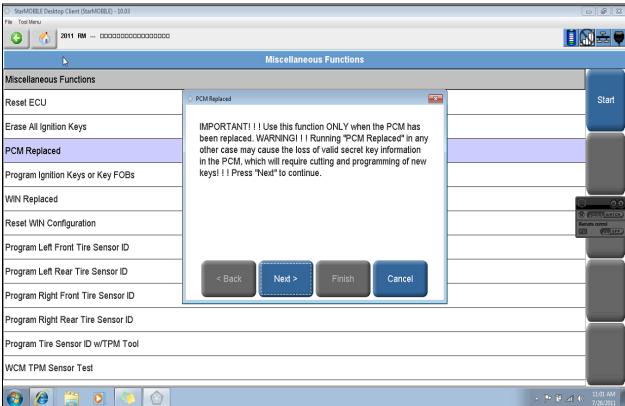

## 2009-<mark>2013</mark> Routan – Powertrain Control Module (PCM) Adaptation

November 23, 2012: Update to information.

For any concerns regarding adaptation of the PCM, make sure the StarMOBILE diagnostic tool is updated to the latest level (currently 10.04.15) and use the following screens to perform the adaptation.