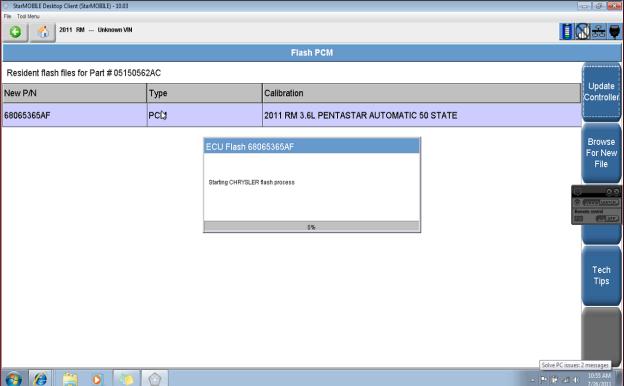

## 2009-<mark>2013</mark> Routan – Powertrain Control Module (PCM) Adaptation

November 23, 2012: Update to information.

For any concerns regarding adaptation of the PCM, make sure the StarMOBILE diagnostic tool is updated to the latest level (currently 10.04.15) and use the following screens to perform the adaptation.