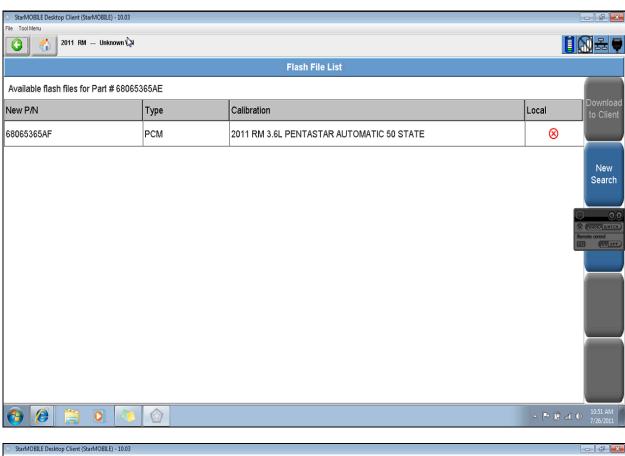

## 2009-<mark>2013</mark> Routan – Powertrain Control Module (PCM) Adaptation

November 23, 2012: Update to information.

For any concerns regarding adaptation of the PCM, make sure the StarMOBILE diagnostic tool is updated to the latest level (currently 10.04.15) and use the following screens to perform the adaptation.