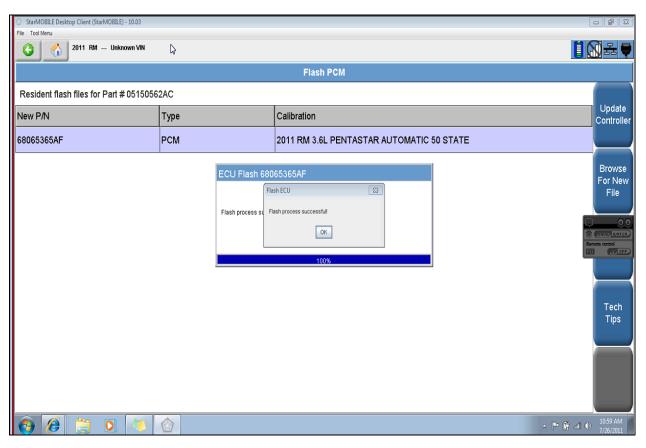

## 2009-<mark>2013</mark> Routan – Powertrain Control Module (PCM) Adaptation

November 23, 2012: Update to information.

For any concerns regarding adaptation of the PCM, make sure the StarMOBILE diagnostic tool is updated to the latest level (currently 10.04.15) and use the following screens to perform the adaptation.