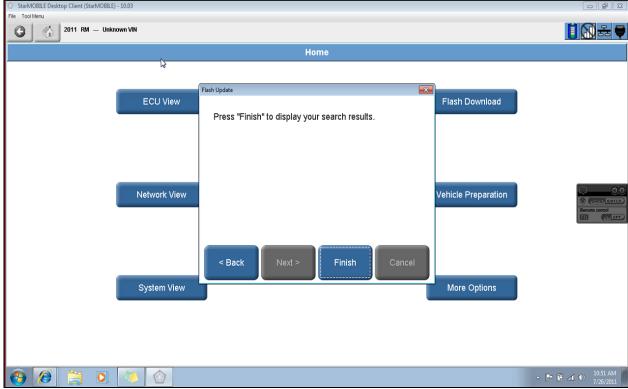

## 2009-<mark>2013</mark> Routan – Powertrain Control Module (PCM) Adaptation

November 23, 2012: Update to information.

For any concerns regarding adaptation of the PCM, make sure the StarMOBILE diagnostic tool is updated to the latest level (currently 10.04.15) and use the following screens to perform the adaptation.