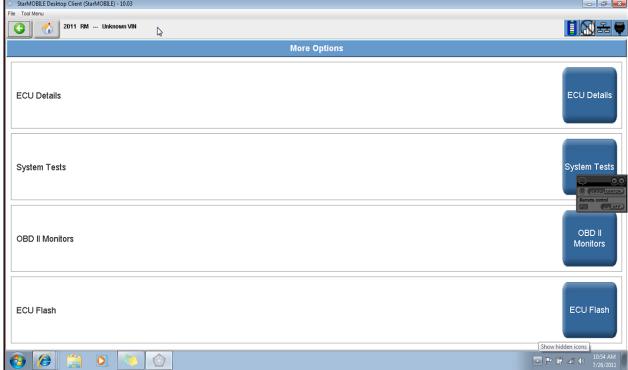

## 2009-<mark>2013</mark> Routan – Powertrain Control Module (PCM) Adaptation

November 23, 2012: Update to information.

For any concerns regarding adaptation of the PCM, make sure the StarMOBILE diagnostic tool is updated to the latest level (currently 10.04.15) and use the following screens to perform the adaptation.