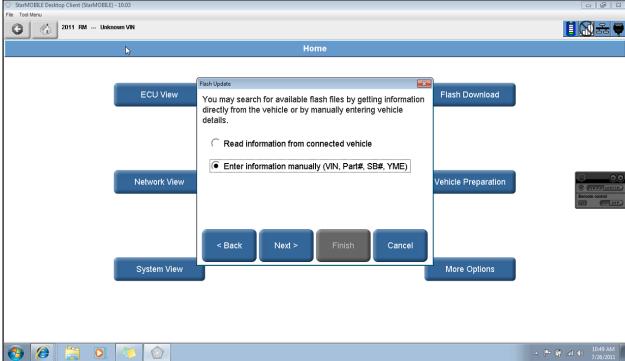

## 2009-<mark>2013</mark> Routan – Powertrain Control Module (PCM) Adaptation

November 23, 2012: Update to information.

For any concerns regarding adaptation of the PCM, make sure the StarMOBILE diagnostic tool is updated to the latest level (currently 10.04.15) and use the following screens to perform the adaptation.