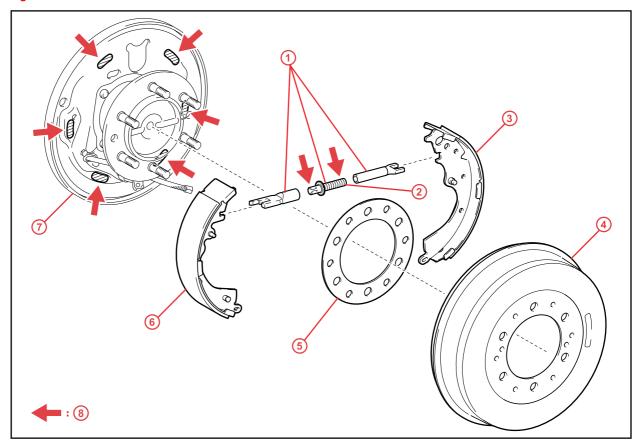

#### **Repair Procedure**

**TOYOTA** 

- 1. Confirm the rear brake squeak noise.
- 2. Replace the rear brake shoes, drums, and gaskets with the NEW parts.

Figure 1.

| 1 | Parking Brake Shoe Strut Set |
|---|------------------------------|
| 2 | Adjusting Bolt               |
| 3 | Rear Brake Shoe              |
| 4 | Rear Brake Drum Sub-Assembly |

| 5 | Rear Axle Brake Drum Gasket (Non-Reusable Part) |
|---|-------------------------------------------------|
| 6 | Front Brake Shoe                                |
| 7 | Backing Plate                                   |
| 8 | Toyota Disk Brake Grease                        |