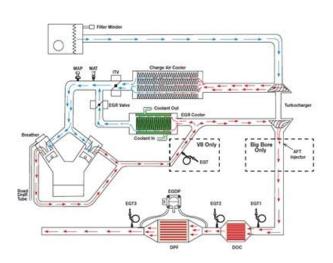

AUSTRALIA, CANADA, UNITED Countries: STATES, MEXICO, SOUTH AFRICA

Availability: ISIS, Bus ISIS, FleetISIS Major System: ENGINES

Current English Language: Other

Français, Español, Languages:

24668 Viewed:

Document IK1200634 ID:

Revision: Created: 8/2/2011 Last 11/13/2012 Modified:

Mark Author: Ehlers

Less Info



**Title: Aftertreatment Resource Center** 

Applies To: All EPA 2007, EPA 2010, and some Euro 5 emission engines

# **MaxxForce**

## **Exhaust Aftertreatment Resource Center**

## **Aftertreatment**

NEW!

#### -New Article 10/17-

- > Info for Drivers
- > Info for TEMs and BodyBuilders
- > Aftertreatment FAQs



| Service Plans №W!         |                                                                                                                                                             |  |  |  |
|---------------------------|-------------------------------------------------------------------------------------------------------------------------------------------------------------|--|--|--|
| Document #                | Title                                                                                                                                                       |  |  |  |
| IK1200839 NEW!            | 2010 Model Year MaxxForce® 11 and 13 Aftertreatment Service                                                                                                 |  |  |  |
| Aftertre