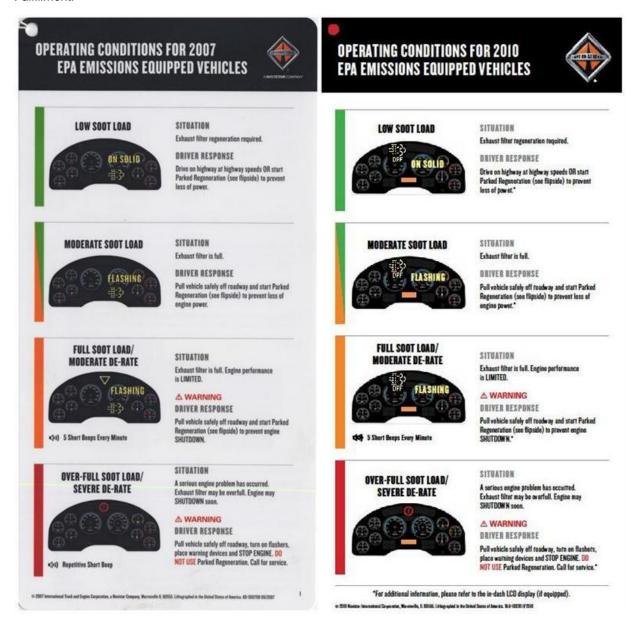

#### -New Article 10/17-

- > Info for Drivers
- > Info for TEMs and BodyBuilders
- > Aftertreatment FAQs

| Service Plans №W!         |                                                                                                                                                             |  |  |  |
|---------------------------|-------------------------------------------------------------------------------------------------------------------------------------------------------------|--|--|--|
| Document #                | Title                                                                                                                                                       |  |  |  |
| IK1200839 NEW!            | 2010 Model Year MaxxForce® 11 and 13 Aftertreatment Service                                                                                                 |  |  |  |
| Aftertreatment fo         | r Service Writers                                                                                                                                           |  |  |  |
| Document #                | Title                                                                                                                                                       |  |  |  |
| DPF Cleaner<br>locator #1 | FSX DPF Cleaner locator tool                                                                                                                                |  |  |  |
| DPF Cleaner<br>locator #2 | DPF Service Locators (ISIS Tool)- Use the ISIS® "Dealer Search" feature to select "Show Advanced Options" and select "DP see dealers that have DPF cleaners |  |  |  |
| IK1900158                 | 2010 Dash Cluster Lamp Operation with new DPF Lamp Locations, Functions and Regeneration Instructions                                                       |  |  |  |