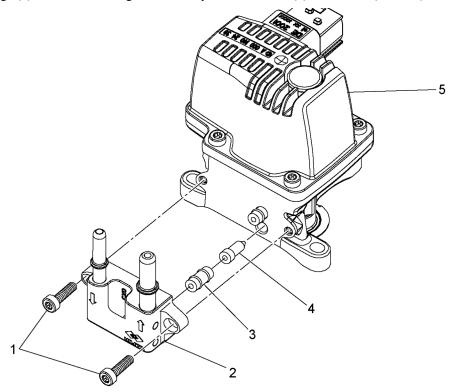

#### 2 Removal of the GHG14 Diesel Exhaust Fluid Dosing Unit Inlet Screen

Remove as follows:

- 1. Remove fairings to gain access to the dosing unit if present.
- 2. Disconnect the Diesel Exhaust Fluid (DEF) inlet and outlet lines from the dosing unit.
- 3. Remove the two bolts (1) fastening the DEF flange (2) to the dosing unit (5) and remove DEF flange (2).

4. Remove the DEF flange seal (3).

NOTE: DEF doser inlet screen (4) is pressed into bore, not screwed.

5. Remove the DEF doser inlet screen (4).

## 3 Installation of the GHG14 Diesel Exhaust Fluid Dosing Unit Inlet Screen

Install as follows:

- 1. Install the Diesel Exhaust Fluid (DEF) doser inlet screen (4).
- 2. Install the DEF flange seal (3).
- 3. Install the DEF flange (2) to the DEF dosing unit and torque the two bolts (1) to 7-8 N·m (5-6 lb·ft).

4. Connect the DEF supply line to the DEF dosing unit.

d140407