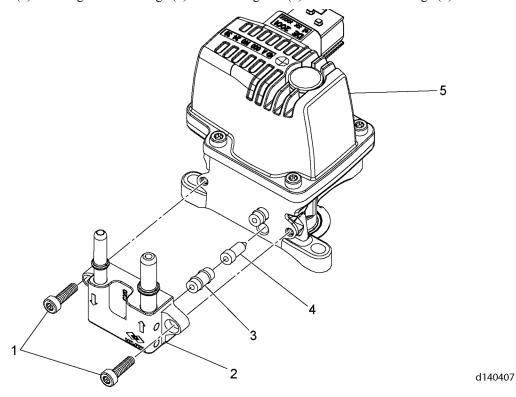

#### 2 Removal of the GHG14 Diesel Exhaust Fluid Dosing Unit Inlet Screen

Remove as follows:

- 1. Remove fairings to gain access to the dosing unit if present.
- 2. Disconnect the Diesel Exhaust Fluid (DEF) inlet and outlet lines from the dosing unit.
- 3. Remove the two bolts (1) fastening the DEF flange (2) to the dosing unit (5) and remove DEF flange (2).

4. Remove the DEF flange seal (3).

NOTE: DEF doser inlet screen (4) is pressed into bore, not screwed.

5. Remove the DEF doser inlet screen (4).

## 3 Installation of the GHG14 Diesel Exhaust Fluid Dosing Unit Inlet Screen

Install as follows:

- 1. Install the Diesel Exhaust Fluid (DEF) doser inlet screen (4).
- 2. Install the DEF flange seal (3).
- 3. Install the DEF flange (2) to the DEF dosing unit and torque the two bolts (1) to 7-8 N·m (5-6 lb·ft).

4. Connect the DEF supply line to the DEF dosing unit.

d140407