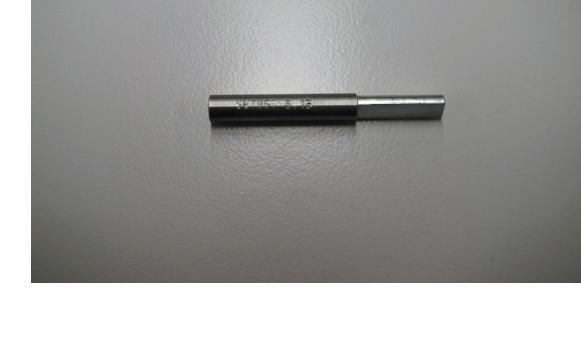

## **Service Information**

Subject: VW Beetle Window Special Tool SET855

Volkswagen Group Canada is pleased to inform you of the Automatic Delivery of a required special tool which will be used on the 2012/2013 Beetle.

Starting Nov 12, 2012, every Canadian Volkswagen dealer will be shipped one SET855 (window regulator gauge) at no cost to the dealer.

Tool SET855, has been sent to you in advance of the release of a TSB which will address the Anti-Pinch function on the new Beetle. The function of the tool will be defined in the TSB. Please keep this tool in a safe place as there are very limited quantities available.