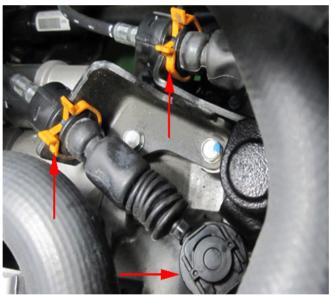

2967223

- 2. Lift up on the abutments and cable ends shown in the illustration above by hand. Disassembly can happen with low force if they are not fully installed.
- 3. Push down the abutments and cable ends until fully locked into position.

Note: One of the cable ends is located under the hose that is not shown in the illustration above.

- 4. Install the air cleaner assembly. Refer to Air Cleaner Assembly Replacement is SI.
- 5. Remove the front floor console. Refer to Floor Console Replacement in SI.