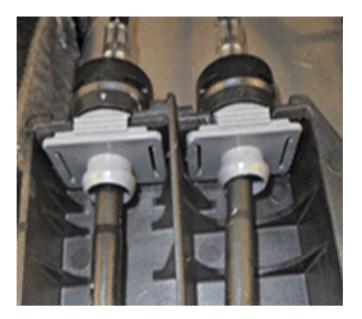

2967230

- 6. Push down on the shift lever and selector lever cable socket tabs so that they lock into place in the transmission control housing as shown in the illustration above.
- 7. Install the front floor console. Refer to Floor Console Replacement in SI.