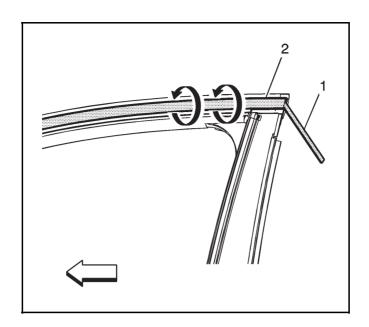

2369329

4. Insert a suitable plastic trim removal stick (1) under the rear corner of the reveal molding (2) and turn the plastic tool (1) clockwise while pulling upward. This will allow the reveal molding to release. Only loosen the last 50 mm (2.0 in) of the metal molding.