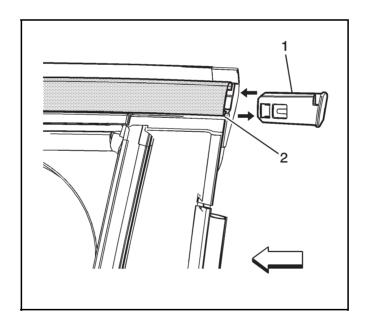

2964013

2. Slide the molding metal strip forward in the vehicle to create a flush fit with the upper rear edge of the door frame.

2369328

3. Remove the front side door upper reveal molding end cap (1), located at the top rear corner of the front door upper reveal molding (2).