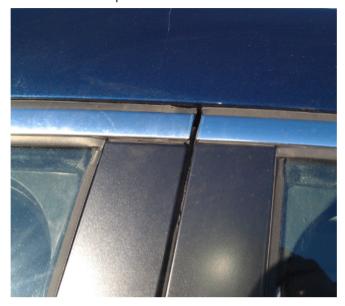

## PRELIMINARY INFORMATION

Subject: Front Side Door Window Upper Reveal Molding Fit/Appearance/Clearance

Models: 2010-2012 Buick LaCrosse

**Built Prior to May 1, 2012** 

Condition/Concern

2964012

Some customers may comment that the gap between the front and rear door upper window reveal molding is too small or the front door reveal molding contacts the rear door reveal molding. This condition may be present on the left or right front door.

This condition may be caused by the metal section of the front side door reveal molding moving out of position within the molding assembly.