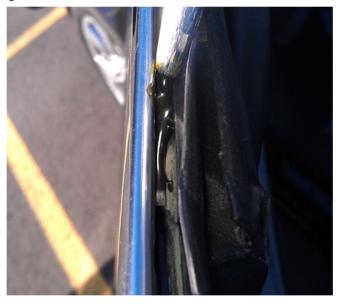

2964015

- 5. Apply GM Vehicle Care Weatherstrip Adhesive Gel-Black, P/N 12345097 (in Canada, P/N 10953479), to the weatherstrip where the reveal molding engages as shown.
- 6. Reinstall the end cap to the front door upper reveal molding.
- 7. Using the palm of your hand, push down and inward firmly to lock the metal reveal molding into the rubber molding.
- 8. Clean up any excess adhesive using a general purpose adhesive cleaner.