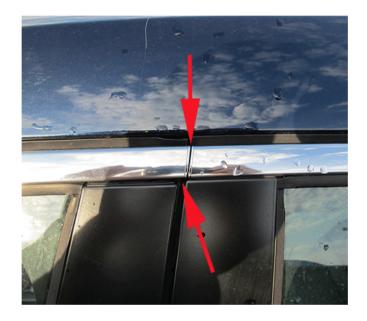

## PRELIMINARY INFORMATION

Subject: Front Side Door Window Upper Reveal Molding Fit/Appearance/Clearance

Models: 2010-2012 Buick LaCrosse

**Built Prior to May 1, 2012** 

Condition/Concern

2964012

Some customers may comment that the gap between the front and rear door upper window reveal molding is too small or the front door reveal molding contacts the rear door reveal molding. This condition may be present on the left or right front door.

This condition may be caused by the metal section of the front side door reveal molding moving out of position within the molding assembly.