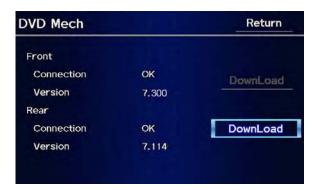

7. Select **Download** for the rear mech.

NOTE: If the Download button is grayed out, select **Return**, then eject the disc. Stay on the Select Check Units Screen, then reinsert the update disc. Wait at least 20 seconds before selecting **DVD Mech**.