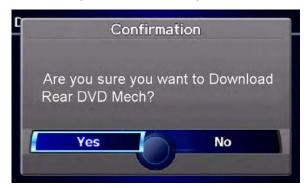

8. When the confirmation screen appears, select **Yes**, and the loading screen appears. The update takes about 5 minutes.

When the update is done, the system reboots.

9. After the system reboots, eject the update disc.