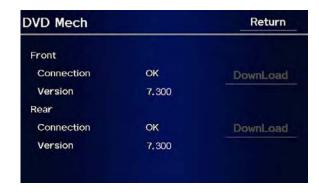

- Turn the ignition switch to LOCK (0) for 10 seconds.
- 11. Start the engine.
- Enter the Diagnosis Mode. Select Detail Information & Setting, Unit Check, then select DVD Mech.

13. Confirm that the rear mech software version is **7.300**.