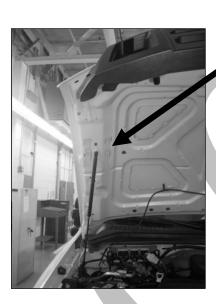

# **ROUSH VECI LABEL INSTALLATION INSTRUCTIONS**

- 1. Confirm that your vehicle is one of the "Applicable Vehicles" identified in this **Exhibit A**. If it is not identified above, please refer to the **SCHEDULE** found on the first page of this notice to locate your particular vehicle and the corresponding **Exhibit** containing the "**ROUSH VECI Label Installation Instructions**" for your vehicle.
- 2. Raise the hood.
- 3. Locate the original ROUSH VECI label affixed to the passenger side of the interior hood panel as shown below. (WARNING: DO NOT place the new ROUSH VECI label over the Ford VECI label.)
- 4. Clean the surface of the original ROUSH VECI label with glass cleaner and a soft cloth.
- 5. Remove the new ROUSH VECI label from its paper backing.
- 6. Center the new ROUSH VECI label directly over the original ROUSH VECI label so <u>all the edges</u> of the new ROUSH VECI label extend beyond the edges of the original ROUSH VECI label.
- 7. Firmly press and smooth the label to ensure good adhesion.
- 8. Close the hood.

Location of original Roush VECI label