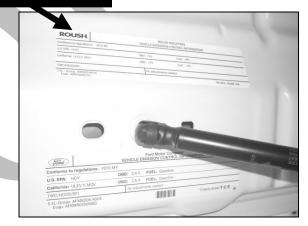

# **ROUSH VECI LABEL INSTALLATION INSTRUCTIONS**

- 1. Confirm that your vehicle is one of the "Applicable Vehicles" identified in this **Exhibit A**. If it is not identified above, please refer to the **SCHEDULE** found on the first page of this notice to locate your particular vehicle and the corresponding **Exhibit** containing the "**ROUSH VECI Label Installation Instructions**" for your vehicle.
- 2. Raise the hood.
- 3. Locate the original ROUSH VECI label affixed to the passenger side of the interior hood panel as shown below. (WARNING: DO NOT place the new ROUSH VECI label over the Ford VECI label.)
- 4. Clean the surface of the original ROUSH VECI label with glass cleaner and a soft cloth.
- 5. Remove the new ROUSH VECI label from its paper backing.
- 6. Center the new ROUSH VECI label directly over the original ROUSH VECI label so <u>all the edges</u> of the new ROUSH VECI label extend beyond the edges of the original ROUSH VECI label.
- 7. Firmly press and smooth the label to ensure good adhesion.
- 8. Close the hood.