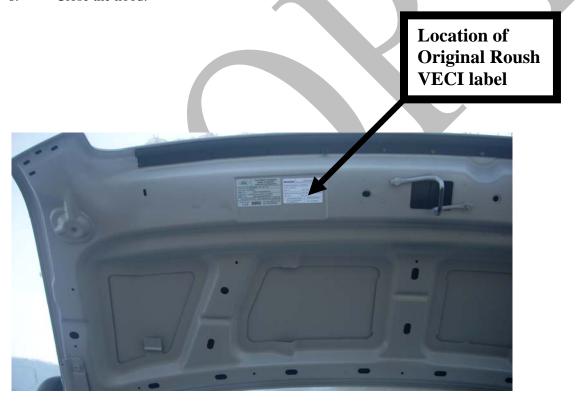

# ROUSH VECI LABEL INSTALLATION INSTRUCTIONS

- 1. Confirm that your vehicle is one of the "Applicable Vehicles" identified in this **Exhibit B**. If it is not identified above, please refer to the **SCHEDULE** found on the first page of this notice to locate your particular vehicle and the corresponding **Exhibit** containing the "**ROUSH VECI Label Installation Instructions**" for your vehicle.
- 2. Raise the hood.
- 3. Locate the original ROUSH VECI label affixed to the left of the hood latch of the interior hood panel as shown below. (WARNING: DO NOT place the new ROUSH VECI label over the Ford VECI label.)
- 4. Clean the surface of the original ROUSH VECI label with glass cleaner and a soft cloth.
- 5. Remove the new ROUSH VECI label from its paper backing.
- 6. Center the new ROUSH VECI label directly over the original ROUSH VECI label so <u>all the edges</u> of the new ROUSH VECI label extend beyond the edges of the original ROUSH VECI label.
- 7. Firmly press and smooth the label to ensure good adhesion.
- 8. Close the hood.