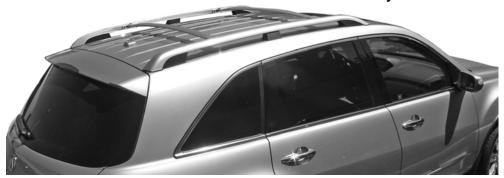

#### What is the problem?

On some vehicles with a silver Genuine Acura accessory roof rack, a manufacturing problem may have produced small cracks at the ends of the roof rack side rails. If the side rails are not replaced, the cracks could worsen. This condition affects only silver-colored accessory roof racks installed or purchased before March 15, 2010.

#### 2010 MDX Shown With Silver Acura Genuine Accessory Roof Rack