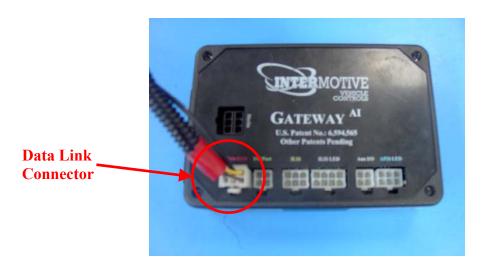

**Action**: Disconnect and reconnect the data link connector on the module. The data link connector has red tape as its indicator. See picture below for a visual depiction of the data link connector.

If this behavior is experienced, contact InterMotive for technical support. This behavior has only been observed on a very small percentage (<0.5 %) of the Gateway AI modules.