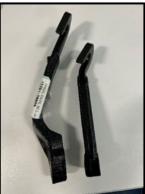

# 3. Confirm Correct Engine Hooks/Bolts Are Used to Lift Engine

a. The hooks attached to the NEW engine are **NOT** meant to be used in dealers for lifting the engine. They will come with white or orange labels as shown to warn technicians to not use these hooks.

ENGINE HANGERS

REFER TO TECHNICAL INSTRUCTIONS.

b. Service hooks, that have a thicker base, were shipped to the dealer prior to remedy launch.