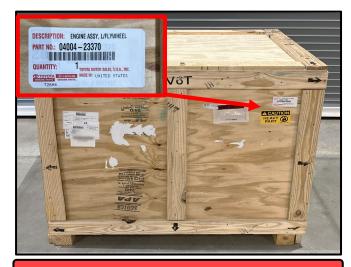

## 24TA07 V35 Engine Crate Overview & Recovery Process (Continental U.S. Only)

24TA07 New Engines (**PN:** <u>04004-23370</u>) will be delivered in the crate pictured below. **DO NOT discard the crate.** The same crate will be used to repackage the used for the engine recovery process.