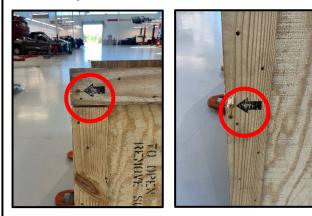

#### 1. Engine Crate Disassembly

Use a T25 Torx bit or socket to remove all screws with black arrows pointing to them. **DO NOT discard the screws,** they will be used to reassemble the crate.