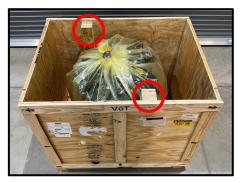

## 24TA07 V35 Engine Crate Overview & Recovery Process (Continental U.S. Only)

24TA07 New Engines (**PN:** <u>04004-23370</u>) will be delivered in the crate pictured below. **DO NOT discard the crate.** The same crate will be used to repackage the used for the engine recovery process.

#### 1. Engine Crate Disassembly

Use a T25 Torx bit or socket to remove all screws with black arrows pointing to them. **DO NOT discard the screws,** they will be used to reassemble the crate.