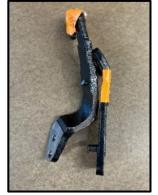

### Service Hooks

### **DO NOT Use for Service**

# Thicker Base

# **Thinner Base**

**DO NOT** discard the engine hooks with the **Thinner Base.** 

These hooks will be installed on the used engine to secure it to the crate, and limit movement during transit.

For more information regarding the correct engine hooks, please refer to the Technical Instructions on TIS.