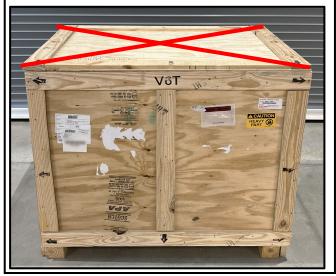

## 24TA07 V35 Engine Crate Overview & Recovery Process (Continental U.S. Only)

24TA07 New Engines (**PN:** <u>04004-23370</u>) will be delivered in the crate pictured below. **DO NOT discard the crate.** The same crate will be used to repackage the used for the engine recovery process.

# CAUTION: **DO NOT** STACK CRATES

#### 5. Reassembling Engine Crate Continued

c. Secure the top of the engine crate with the T25 Torx screws to finalize engine crate reassembly.

d. Mark the crate with the used engine with a red X or clear identifying mark to ensure it is not confused as a new engine.