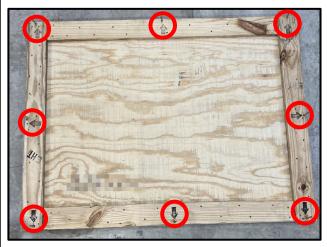

#### 1. Engine Crate Disassembly

Use a T25 Torx bit or socket to remove all screws with black arrows pointing to them. **DO NOT discard the screws,** they will be used to reassemble the crate.