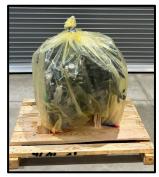

### 2. Open Engine Bag

**DO NOT discard or damage the bag.** The bag will be used to return the used engine.

#### 4. Prepare Original Engine (Used) Continued

- c. Attach the engine hooks with the **Thinner Base** and **Warning Label** to the used engine
- d. An absorbent mat must be placed in the bag to absorb any residual fluid that could leak out during transit.
- e. The bag must be sealed using nylon cable-ties or tape.