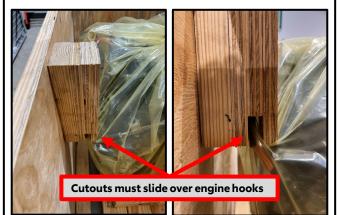

#### 5. Reassembling Engine Crate

- a. Attach the side panels to the crate using the T25 Torx screws.
- b. Ensure the wooden blocks attached to the side panels, slide over the engine hooks. This step is crucial to ensure the engine is secure during transit.