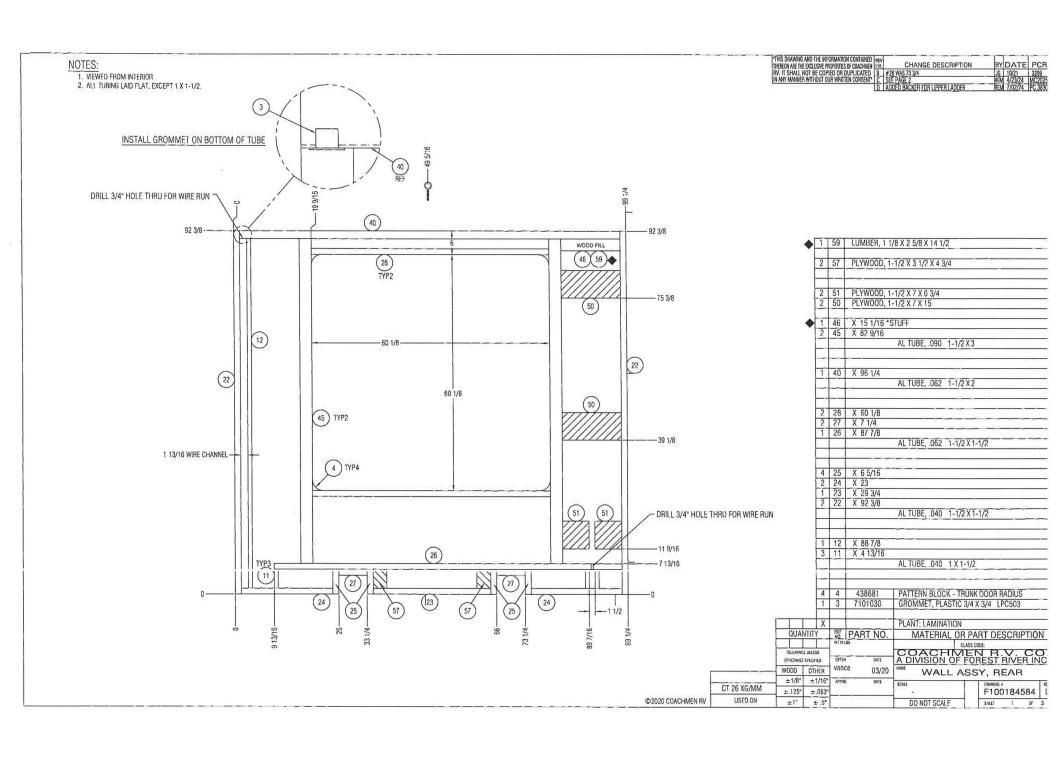

## REMEDY FOR INSTALLATION OF ALUMINUM LADDER:

STEP 1: LOCATE THE LADDER ONTO THE REAR WALL AS PERSCRIBED IN THE CORRISPONDING REAR WALL PRINT ATTACHED:

- EACH MODEL HAS A SPECIFIC LOCTION FOR THE LADDERS:
- ENSURE TO MEASURE TO MATCH THE PRINT DIMENSIONS FOR THE LADDER LOCATION;

STEP 2: APPLY BYTL TAPE TO THE MOUNT PADS, COVERING THE HOLES FOR EACH FASTENER;

STEP 3: PUSH THE LADDER FIRMLY AGAINST THE REAR WALL TO HELP HOLD IN PLACE;

STEP 4: SECURE THE LADDER TO THE REAR WALL USING THE INCLUDED FASTENERS: