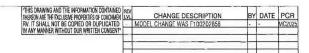

## REMEDY FOR INSTALLATION OF ALUMINUM LADDER:

STEP 1: LOCATE THE LADDER ONTO THE REAR WALL AS PERSCRIBED IN THE CORRISPONDING REAR WALL PRINT ATTACHED:

- EACH MODEL HAS A SPECIFIC LOCTION FOR THE LADDERS:
- ENSURE TO MEASURE TO MATCH THE PRINT DIMENSIONS FOR THE LADDER LOCATION;

STEP 2: APPLY BYTL TAPE TO THE MOUNT PADS, COVERING THE HOLES FOR EACH FASTENER;

STEP 3: PUSH THE LADDER FIRMLY AGAINST THE REAR WALL TO HELP HOLD IN PLACE;

STEP 4: SECURE THE LADDER TO THE REAR WALL USING THE INCLUDED FASTENERS:

STEP 5: SUBMIT PHOTO WITH THE CLAIMED REPAIR CODE.

NOTES:

- VIEWED FROM INTERIOR SIDE.
   ALUMINUM WELDED CONSTRUCTION.
- 3. ALL TUBING LAID FLAT. 4. GRIND ALL WELDS SMOOTH.
- 5. REFER TO SPEC, PRINT 848173 FOR WELDING STANDARDS. 6. STUFF WITH WOOD.