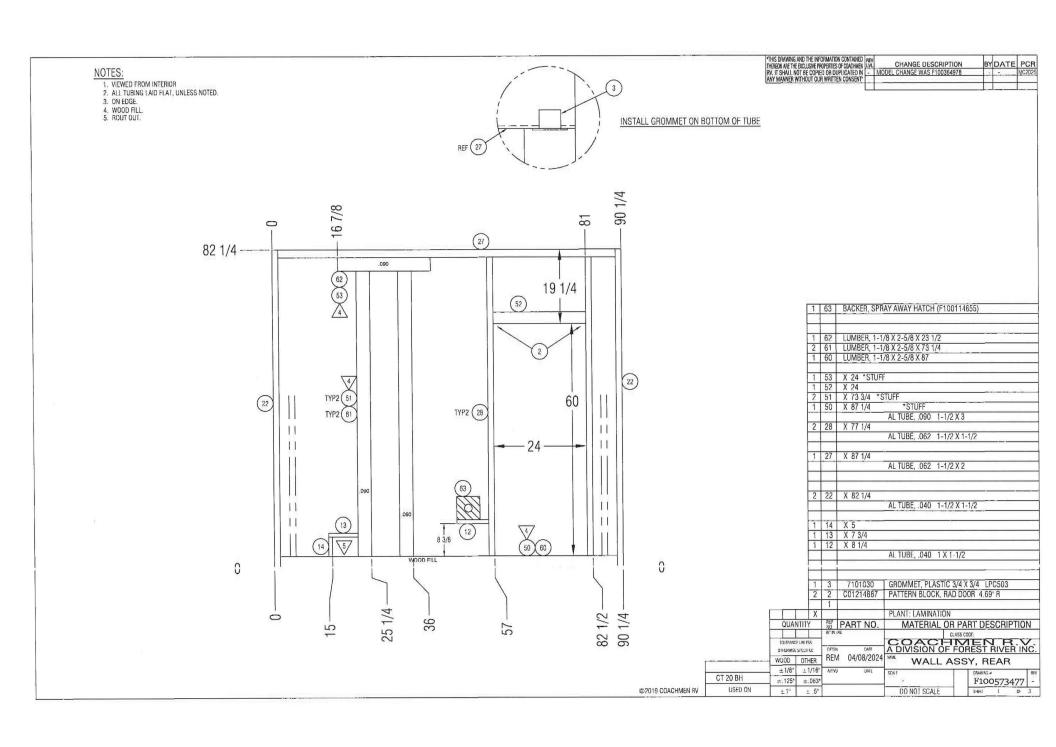

## REMEDY FOR INSTALLATION OF ALUMINUM LADDER:

STEP 1: LOCATE THE LADDER ONTO THE REAR WALL AS PERSCRIBED IN THE CORRISPONDING REAR WALL PRINT ATTACHED:

- EACH MODEL HAS A SPECIFIC LOCTION FOR THE LADDERS:
- ENSURE TO MEASURE TO MATCH THE PRINT DIMENSIONS FOR THE LADDER LOCATION;

STEP 2: APPLY BYTL TAPE TO THE MOUNT PADS, COVERING THE HOLES FOR EACH FASTENER;

STEP 3: PUSH THE LADDER FIRMLY AGAINST THE REAR WALL TO HELP HOLD IN PLACE;

STEP 4: SECURE THE LADDER TO THE REAR WALL USING THE INCLUDED FASTENERS:

STEP 5: SUBMIT PHOTO WITH THE CLAIMED REPAIR CODE.

NOTES:

- VIEWED FROM INTERIOR SIDE.
   ALUMINUM WELDED CONSTRUCTION.
- 3. ALL TUBING LAID FLAT. 4. GRIND ALL WELDS SMOOTH.
- 5. REFER TO SPEC, PRINT 848173 FOR WELDING STANDARDS. 6. STUFF WITH WOOD.