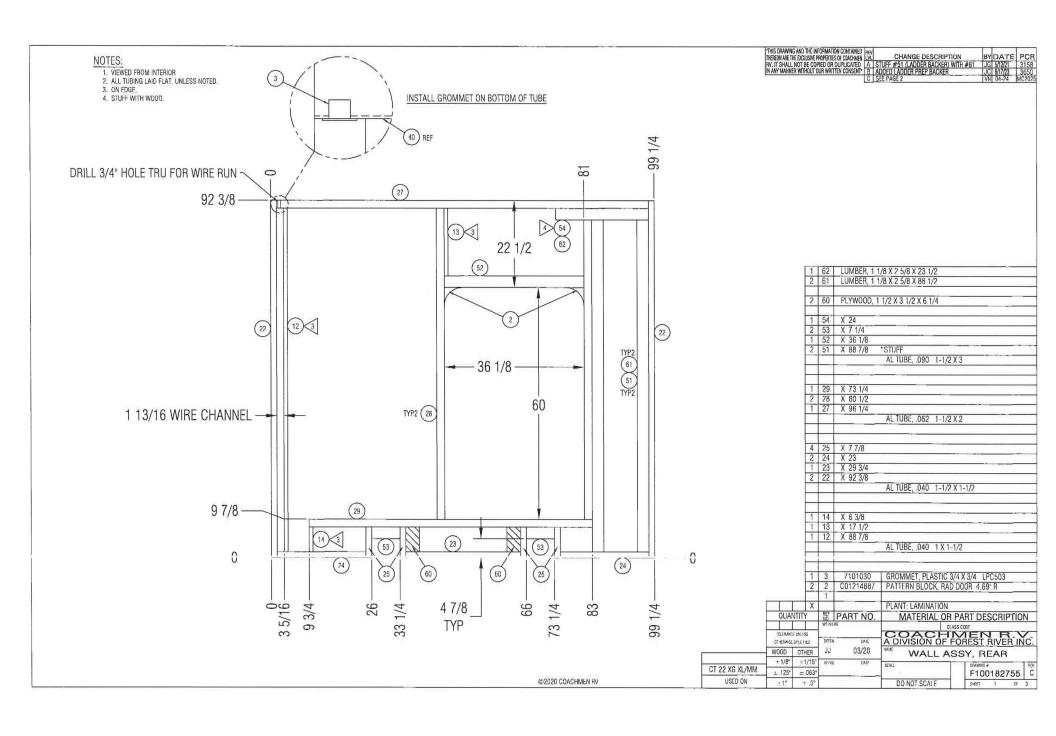

## REMEDY FOR INSTALLATION OF ALUMINUM LADDER:

STEP 1: LOCATE THE LADDER ONTO THE REAR WALL AS PERSCRIBED IN THE CORRISPONDING REAR WALL PRINT ATTACHED:

- EACH MODEL HAS A SPECIFIC LOCTION FOR THE LADDERS:
- ENSURE TO MEASURE TO MATCH THE PRINT DIMENSIONS FOR THE LADDER LOCATION;

STEP 2: APPLY BYTL TAPE TO THE MOUNT PADS, COVERING THE HOLES FOR EACH FASTENER;

STEP 3: PUSH THE LADDER FIRMLY AGAINST THE REAR WALL TO HELP HOLD IN PLACE;

STEP 4: SECURE THE LADDER TO THE REAR WALL USING THE INCLUDED FASTENERS: