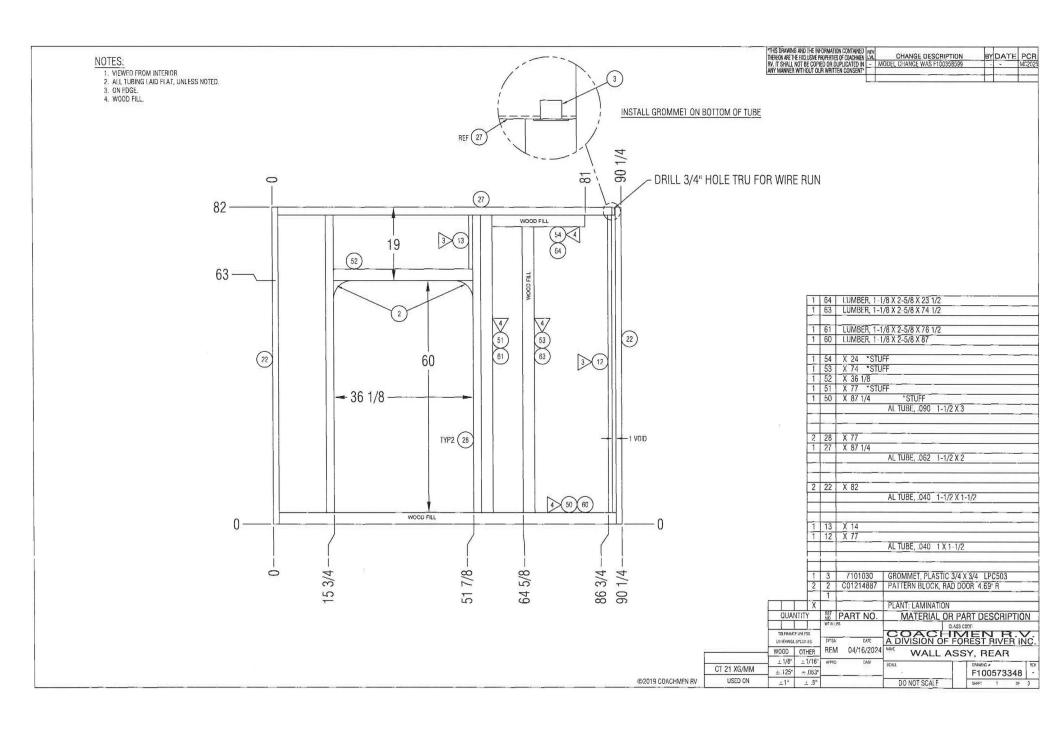

## REMEDY FOR INSTALLATION OF ALUMINUM LADDER:

STEP 1: LOCATE THE LADDER ONTO THE REAR WALL AS PERSCRIBED IN THE CORRISPONDING REAR WALL PRINT ATTACHED:

- EACH MODEL HAS A SPECIFIC LOCTION FOR THE LADDERS:
- ENSURE TO MEASURE TO MATCH THE PRINT DIMENSIONS FOR THE LADDER LOCATION;

STEP 2: APPLY BYTL TAPE TO THE MOUNT PADS, COVERING THE HOLES FOR EACH FASTENER;

STEP 3: PUSH THE LADDER FIRMLY AGAINST THE REAR WALL TO HELP HOLD IN PLACE;

STEP 4: SECURE THE LADDER TO THE REAR WALL USING THE INCLUDED FASTENERS:

STEP 5: SUBMIT PHOTO WITH THE CLAIMED REPAIR CODE.

NOTES:

- VIEWED FROM INTERIOR SIDE.
   ALUMINUM WELDED CONSTRUCTION.
- 3. ALL TUBING LAID FLAT. 4. GRIND ALL WELDS SMOOTH.
- 5. REFER TO SPEC, PRINT 848173 FOR WELDING STANDARDS. 6. STUFF WITH WOOD.