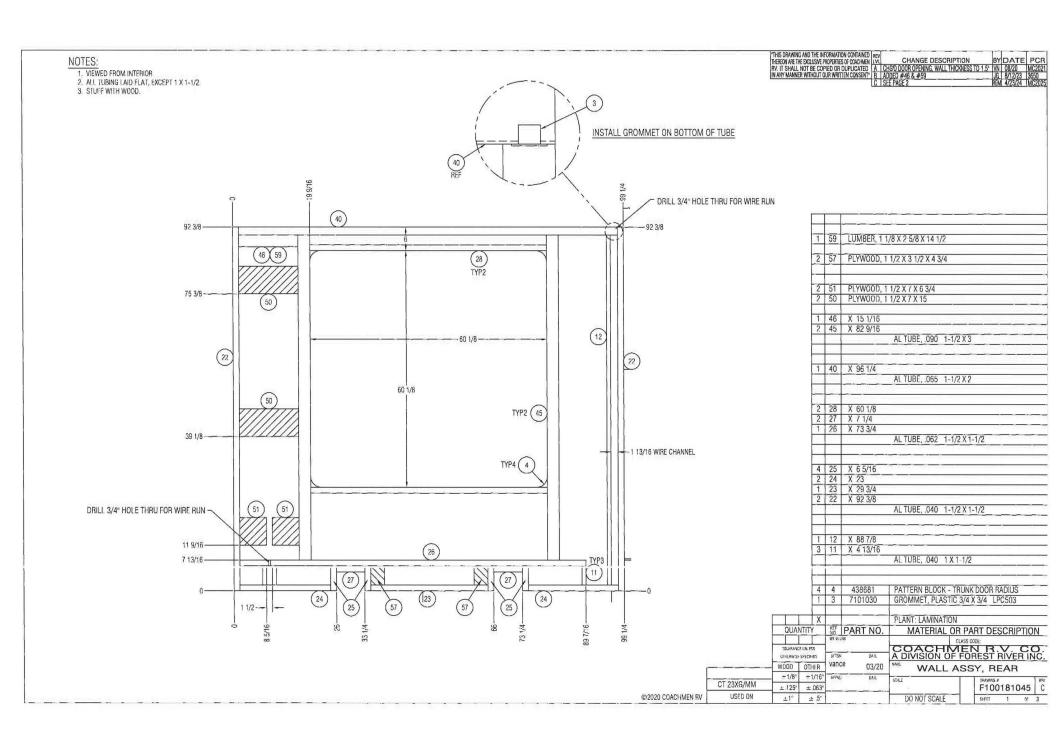

## REMEDY FOR INSTALLATION OF ALUMINUM LADDER:

STEP 1: LOCATE THE LADDER ONTO THE REAR WALL AS PERSCRIBED IN THE CORRISPONDING REAR WALL PRINT ATTACHED:

- EACH MODEL HAS A SPECIFIC LOCTION FOR THE LADDERS:
- ENSURE TO MEASURE TO MATCH THE PRINT DIMENSIONS FOR THE LADDER LOCATION;

STEP 2: APPLY BYTL TAPE TO THE MOUNT PADS, COVERING THE HOLES FOR EACH FASTENER;

STEP 3: PUSH THE LADDER FIRMLY AGAINST THE REAR WALL TO HELP HOLD IN PLACE;

STEP 4: SECURE THE LADDER TO THE REAR WALL USING THE INCLUDED FASTENERS: