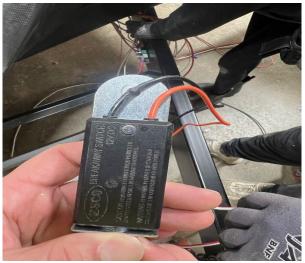

201 14<sup>th</sup> Street, Middlebury, In 46540 Phone: 574-825-8052, <u>wtowWarrantyTech@winnebagoind.com</u> Winnebago.com

**3.** Locate the black wire on the breakaway switch and verify it's connected to the input (battery) side of the battery disconnect switch.