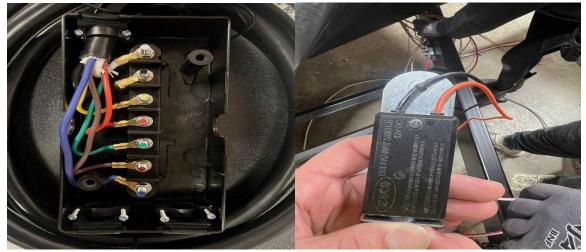

## **REPAIR INSTRUCTIONS:**

1. Using the Phillips bit remove the 2 screws from the cover of the 7-way box.

2. Locate the orange wire on the breakaway switch and verify it's connected to the electric brake line (blue) post on the 7-way box.

201 14<sup>th</sup> Street, Middlebury, In 46540 Phone: 574-825-8052, <u>wtowWarrantyTech@winnebagoind.com</u> Winnebago.com

**3.** Locate the black wire on the breakaway switch and verify it's connected to the input (battery) side of the battery disconnect switch.