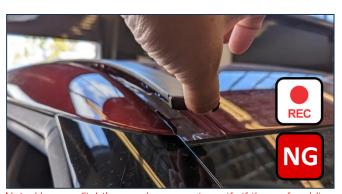

#### (i) IMPORTANT

Record and submit all required videos using the 'Warranty Claim Attachment' selection on KDS.

- If the roof molding is not secured and/or is found to be loose/detached (NG), take a video starting from the VIN label and show the loose/detached (NG) roof molding(s) and proceed to the 'Replacement Procedure' on page 5 and replace the affected roof molding (LH, RH or Both).
- If the roof molding is missing (NG), take a video starting from the VIN label and show the missing (NG) roof molding(s) and proceed to the 'Replacement Procedure' on page 5 to replace the affected roof molding (LH, RH or Both).

<u>Note</u>: Use very 'light' upward pressure to verify if the roof molding is not secured/loose/detached. <u>DO NOT try to forcefully pry up the roof molding</u>.