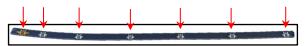

#### **Inspection Procedure:**

 Inspect the front area of both the left and right side roof moldings in the area shown. The molding should be flush with the roof body and secured at the front molding windshield area.

If the molding is secured normally (OK) take a video starting from the VIN label and show the secured (OK) roof molding(s), then proceed to the 'Repair Procedure' on page 3 to secure the affected roof molding.