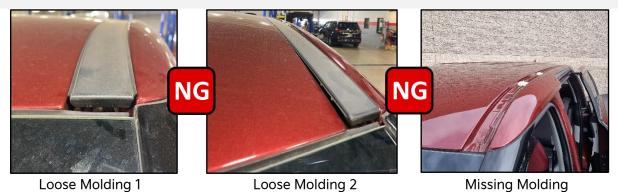

#### **Inspection Procedure:**

 Inspect the front area of both the left and right side roof moldings in the area shown. The molding should be flush with the roof body and secured at the front molding windshield area.

If the molding is secured normally (OK) take a video starting from the VIN label and show the secured (OK) roof molding(s), then proceed to the 'Repair Procedure' on page 3 to secure the affected roof molding.

#### (i) IMPORTANT

Record and submit all required videos using the 'Warranty Claim Attachment' selection on KDS.

- If the roof molding is not secured and/or is found to be loose/detached (NG), take a video starting from the VIN label and show the loose/detached (NG) roof molding(s) and proceed to the 'Replacement Procedure' on page 5 and replace the affected roof molding (LH, RH or Both).
- If the roof molding is missing (NG), take a video starting from the VIN label and show the missing (NG) roof molding(s) and proceed to the 'Replacement Procedure' on page 5 to replace the affected roof molding (LH, RH or Both).

<u>Note</u>: Use very 'light' upward pressure to verify if the roof molding is not secured/loose/detached. <u>DO NOT try to forcefully pry up the roof molding</u>.