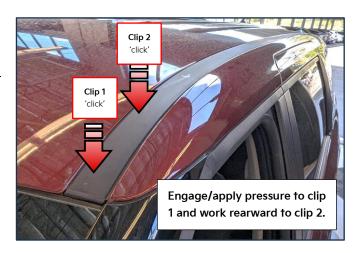

4. Starting from the front windshield, align and reattach the roof molding (A) onto the three (3) body tab(s) by applying downward pressure until a 'click' sound is heard.

# **F** TECH TIP

If the clip markings are not visible on the inside of the roof molding, use the roof tabs as a guide to align before attaching the molding.

3. Starting from the front windshield, align and reattach the roof molding (A) onto the body tabs by applying downward pressure until a 'click' sound is heard.