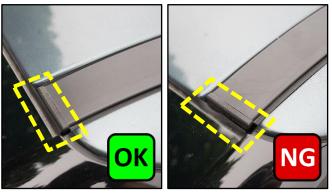

#### **(i)** IMPORTANT

Ensure the roof molding is properly installed and secured. There should be no lifting of the molding over the roof surface.

- 5a. Verify that there is no overlap or gap between the molding and the windshield header weatherstrip (OK).
- 5b. If the roof molding is not aligned correctly (NG), repeat the previous steps needed to correct and align properly.

#### **(i)** IMPORTANT

Ensure the roof molding is properly installed and secured. There should be no lifting of the molding over the roof surface.

- 4a. Verify that there is no overlap or gap between the molding and the windshield header weatherstrip (OK).
- 4b. If the roof molding is not aligned correctly (NG), repeat the previous steps needed to correct and align properly.
- 5. Review and complete the instructions outlined on page 5 (steps 6-8) of this bulletin.