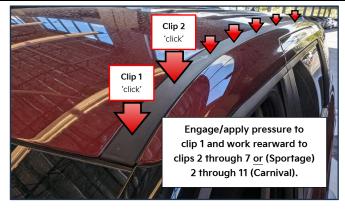

#### **Inspection Procedure:**

 Inspect the front area of both the left and right side roof moldings in the area shown. The molding should be flush with the roof body and secured at the front molding windshield area.

2. <u>If needed</u>: Slide the clips (fore <u>or</u> aft) so they align with the body roof tabs per the applicable model.

Sportage (NQ5a) - Seven (7) clips.

Carnival (KA4) - Eleven (11) clips.

# **F** TECH TIP

If the clip markings are not visible on the inside of the roof molding, use the roof tabs as a guide to align before attaching the molding.

3. Starting from the front windshield, align and reattach the roof molding (A) onto the body tabs by applying downward pressure until a 'click' sound is heard.

Note: Work from the front to the rear.