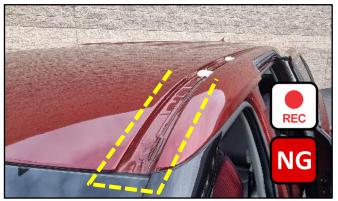

#### **(i)** IMPORTANT

Ensure the roof molding is properly installed and secured. There should be no lifting of the molding over the roof surface.

- 5a. Verify that there is no overlap or gap between the molding and the windshield header weatherstrip (OK).
- 5b. If the roof molding is not aligned correctly (NG), repeat the previous steps needed to correct and align properly.

#### **(i)** IMPORTANT

Ensure the roof molding is properly installed and secured. There should be no lifting of the molding over the roof surface.

- 4a. Verify that there is no overlap or gap between the molding and the windshield header weatherstrip (OK).
- 4b. If the roof molding is not aligned correctly (NG), repeat the previous steps needed to correct and align properly.
- 5. Review and complete the instructions outlined on page 5 (steps 6-8) of this bulletin.