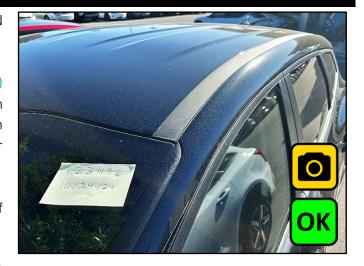

#### **Inspection Procedure:**

 Inspect the front area of both the left and right side roof moldings in the area shown. The molding should be flush with the roof body and secured at the front molding windshield area.

If the molding is secured normally (OK) take a video starting from the VIN label and show the secured (OK) roof molding(s), then proceed to the 'Repair Procedure' on page 3 to secure the affected roof molding.