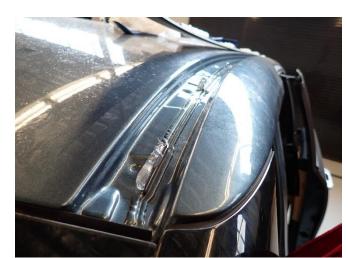

#### **(i)** IMPORTANT

Ensure the roof molding is properly installed and secured. There should be no lifting of the molding over the roof surface.

- 5a. Verify that there is no overlap or gap between the molding and the windshield header weatherstrip (OK).
- 5b. If the roof molding is not aligned correctly (NG), repeat the previous steps needed to correct and align properly.

#### **(i)** IMPORTANT

Ensure the roof molding is properly installed and secured. There should be no lifting of the molding over the roof surface.

- 4a. Verify that there is no overlap or gap between the molding and the windshield header weatherstrip (OK).
- 4b. If the roof molding is not aligned correctly (NG), repeat the previous steps needed to correct and align properly.
- 5. Review and complete the instructions outlined on page 5 (steps 6-8) of this bulletin.