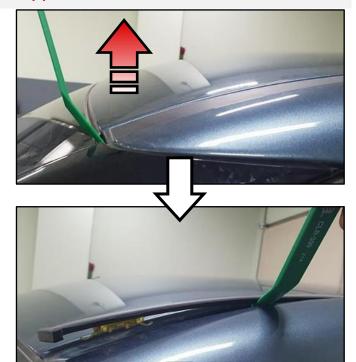

#### **Inspection Procedure:**

 Inspect the front area of both the left and right side roof moldings in the area shown. The molding should be flush with the roof body and secured at the front molding windshield area.

<u>Note</u>: Use very 'light' upward pressure to verify if the roof molding is not secured/loose/detached. <u>DO NOT try to forcefully pry up the roof molding</u>.