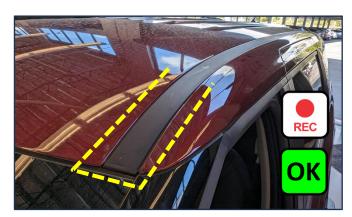

#### **Inspection Procedure:**

 Inspect the front area of both the left and right side roof moldings in the area shown. The molding should be flush with the roof body and secured at the front molding windshield area.

#### **(i)** IMPORTANT

Ensure the roof molding is properly installed and secured. There should be no lifting of the molding over the roof surface.

- 5a. Verify that there is no overlap or gap between the molding and the windshield header weatherstrip (OK).
- 5b. If the roof molding is not aligned correctly (NG), repeat the previous steps needed to correct and align properly.

#### **(i)** IMPORTANT

Ensure the roof molding is properly installed and secured. There should be no lifting of the molding over the roof surface.

- 4a. Verify that there is no overlap or gap between the molding and the windshield header weatherstrip (OK).
- 4b. If the roof molding is not aligned correctly (NG), repeat the previous steps needed to correct and align properly.
- 5. Review and complete the instructions outlined on page 5 (steps 6-8) of this bulletin.