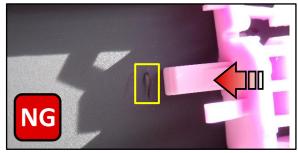

#### (i) IMPORTANT

Record and submit all required videos using the 'Warranty Claim Attachment' selection on KDS.

- If the roof molding is not secured and/or is found to be loose/detached (NG), take a video starting from the VIN label and show the loose/detached (NG) roof molding(s) and proceed to the 'Replacement Procedure' on page 5 and replace the affected roof molding (LH, RH or Both).
- If the roof molding is missing (NG), take a video starting from the VIN label and show the missing (NG) roof molding(s) and proceed to the 'Replacement Procedure' on page 5 to replace the affected roof molding (LH, RH or Both).

<u>Note</u>: Use very 'light' upward pressure to verify if the roof molding is not secured/loose/detached. <u>DO NOT try to forcefully pry up the roof molding</u>.