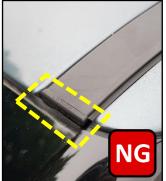

#### (i) IMPORTANT

Record and submit all required videos using the 'Warranty Claim Attachment' selection on KDS.

- If the roof molding is not secured and/or is found to be loose/detached (NG), take a video starting from the VIN label and show the loose/detached (NG) roof molding(s) and proceed to the 'Replacement Procedure' on page 5 and replace the affected roof molding (LH, RH or Both).
- If the roof molding is missing (NG), take a video starting from the VIN label and show the missing (NG) roof molding(s) and proceed to the 'Replacement Procedure' on page 5 to replace the affected roof molding (LH, RH or Both).

<u>Note</u>: Use very 'light' upward pressure to verify if the roof molding is not secured/loose/detached. <u>DO NOT try to forcefully pry up the roof molding</u>.