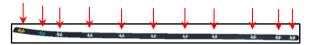

#### **Inspection Procedure:**

 Inspect the front area of both the left and right side roof moldings in the area shown. The molding should be flush with the roof body and secured at the front molding windshield area.

If the molding is secured normally (OK) take a video starting from the VIN label and show the secured (OK) roof molding(s), then proceed to the 'Repair Procedure' on page 3 to secure the affected roof molding.