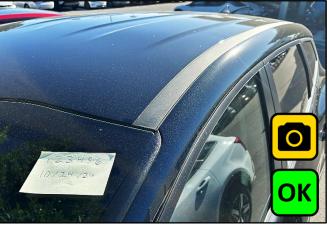

Clip 1 tab

Clip 2 tab

- 6. Clearly, write down the last 6 digits of the VIN and date of the repair on a piece of paper.
- 7. Take a photo of each roof molding (OK) condition using the 'Warranty Claim Attachment' selection on KDS to submit with claim (LH and RH side). VIN and date of repair must be visible in the photo.
- 8. Repeat steps 1 7 for the opposite side (if applicable).