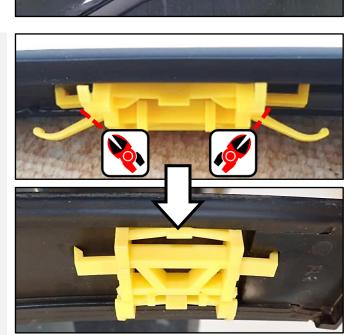

# **!** CAUTION

DO NOT bend, twist, or scratch the molding(s).

- 2a. Carnival (KA4) ONLY: Using diagonal cutting pliers, cut off the two (2) supporting legs from clip 1:
  - Yellow (Left Side)
  - Blue (Right Side)

The legs must be cut flush with the clip base as shown.

Note: DO NOT cut any other clips.

- 2b. Sportage (NQ5a) ONLY: DO NOT cut any of the clips from the roof molding for this model.
- Proceed to step 3.