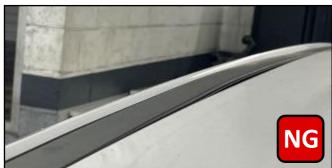

#### (i) IMPORTANT

Record and submit all required videos using the 'Warranty Claim Attachment' selection on KDS.

- If the roof molding is not secured and/or is found to be loose/detached (NG), take a video starting from the VIN label and show the loose/detached (NG) roof molding(s) and proceed to the 'Replacement Procedure' on page 5 and replace the affected roof molding (LH, RH or Both).
- If the roof molding is missing (NG), take a video starting from the VIN label and show the missing (NG) roof molding(s) and proceed to the 'Replacement Procedure' on page 5 to replace the affected roof molding (LH, RH or Both).

<u>Note</u>: Use very 'light' upward pressure to verify if the roof molding is not secured/loose/detached. <u>DO NOT try to forcefully pry up the roof molding</u>.