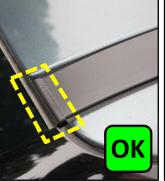

#### **(i)** IMPORTANT

Ensure the roof molding is properly installed and secured. There should be no lifting of the molding over the roof surface.

- 5a. Verify that there is no overlap or gap between the molding and the windshield header weatherstrip (OK).
- 5b. If the roof molding is not aligned correctly (NG), repeat the previous steps needed to correct and align properly.

#### **(i)** IMPORTANT

Ensure the roof molding is properly installed and secured. There should be no lifting of the molding over the roof surface.

- 4a. Verify that there is no overlap or gap between the molding and the windshield header weatherstrip (OK).
- 4b. If the roof molding is not aligned correctly (NG), repeat the previous steps needed to correct and align properly.
- 5. Review and complete the instructions outlined on page 5 (steps 6-8) of this bulletin.