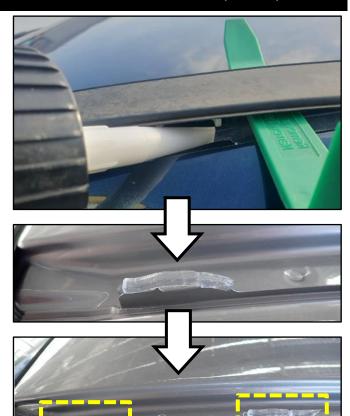

#### Repair Procedure: (Sealant Application, ALL applications)

Complete this repair with vehicle indoors.

1a. Carnival (KA4): Using a non-marring trim removal tool, lift the front of the roof molding by detaching only the first three (3) clips.

> Sportage (NQ5a): Using a non-marring trim removal tool, lift the front of the roof molding by detaching only the first two (2) clips.

# **ACAUTION**

Use a non-marring trim removal tool (such as Snap-on® Part Number PBN5 or equivalent) to avoid damaging trim pieces. Place a soft cloth on the vehicles body as to not damage the paint.

1b. Place the trim removal tool and/or a soft cloth between the molding and roof to prop up the molding, behind clip 3. (KA4 shown)

4. Starting from the front windshield, align and reattach the roof molding (A) onto the three (3) body tab(s) by applying downward pressure until a 'click' sound is heard.