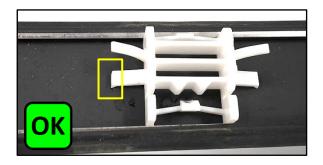

#### **(i)** IMPORTANT

Ensure the roof molding is properly installed and secured. There should be no lifting of the molding over the roof surface.

- 5a. Verify that there is no overlap or gap between the molding and the windshield header weatherstrip (OK).
- 5b. If the roof molding is not aligned correctly (NG), repeat the previous steps needed to correct and align properly.

#### **(i)** IMPORTANT

Ensure the roof molding is properly installed and secured. There should be no lifting of the molding over the roof surface.

- 4a. Verify that there is no overlap or gap between the molding and the windshield header weatherstrip (OK).
- 4b. If the roof molding is not aligned correctly (NG), repeat the previous steps needed to correct and align properly.
- 5. Review and complete the instructions outlined on page 5 (steps 6-8) of this bulletin.