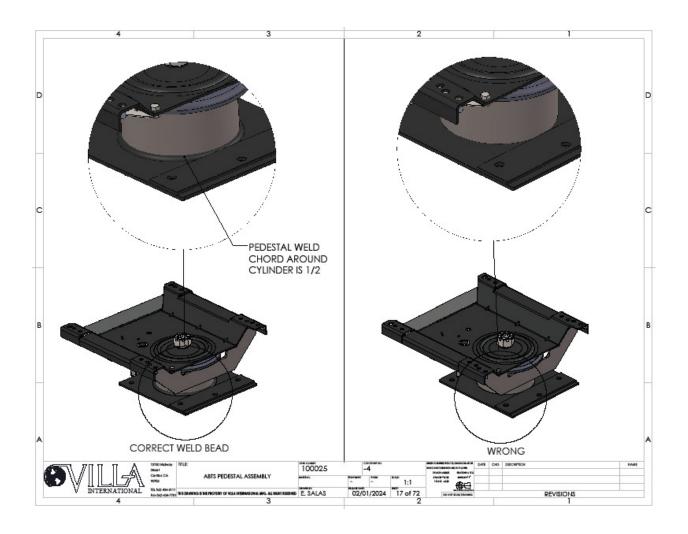

The defect concerns the seat pedestal that mounts to the vehicle floor. The attached drawing #100025 shows the defective pedestal without the weld bead and the correct pedestal with the weld bead. The pedestal incorrectly welded could fail in the event of a crash increasing the risk of injury.

Please contact your Jayco dealer as soon as possible to arrange an inspection date for your vehicle. Inspection photos of the pedestal weld areas per the attached drawings can also be sent to Villa to determine if the recall repair will be required. The pedestal inspection photos can be sent to jim@villainternational,com.