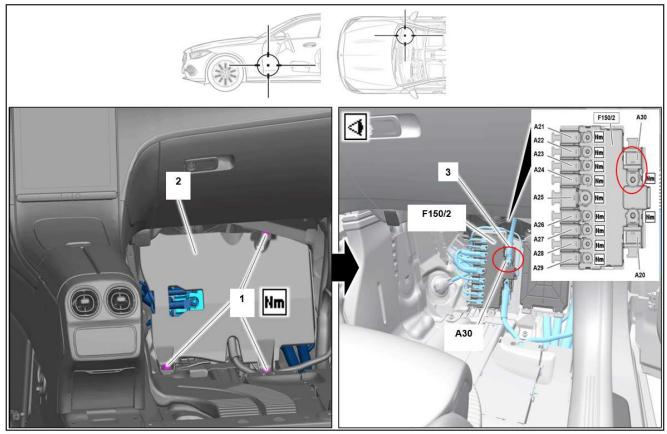

### **Check/Test Procedure**

- 1. Remove floor covering on front passenger side. i For basic information, see AR68.80-P-0008WT.
- Disconnect ground line of 12 V on-board electrical system battery.
  I For basic information, see AR54.10-P-0051WT.
- 3. <u>Remove passenger side footwell support</u> (Figure 1, 2).
  - **i** For this purpose, remove nuts (**Figure 1, 1**).
  - **i** For basic information, see **AR54.15-P-1350WT**.
  - **i** Installation: Tighten nuts (Figure 1, 1) with the specified tightening torque of 6 Nm.

- 4. Inspect electrical connection (Figure 2, A30) of prefuse box F150/2 visually for physical damage, such as arcing, scorch marks, melting and/or missing nut.
  - a. If there is no damage to the electrical connection (Figure 2, A30), remove electric line (Figure 2, 3) at A30 connection and inspect the underside for damage. If there is no damage, re-install the electrical connection with nut (tightening torque of 16 Nm) and End Measure.
  - **b.** If there is damage to the electrical connection (Figure 2, A30), carry out Work Procedure. NOTE: Capture photos of damaged electrical connection to be included in Warranty claim

Figure 2 (prefuse box with thermal damage, NOK)