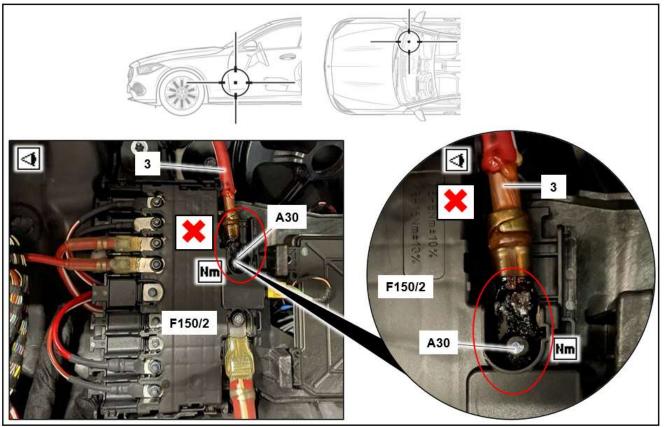

- 4. Inspect electrical connection (Figure 2, A30) of prefuse box F150/2 visually for physical damage, such as arcing, scorch marks, melting and/or missing nut.
  - a. If there is no damage to the electrical connection (Figure 2, A30), remove electric line (Figure 2, 3) at A30 connection and inspect the underside for damage. If there is no damage, re-install the electrical connection with nut (tightening torque of 16 Nm) and End Measure.
  - **b.** If there is damage to the electrical connection (Figure 2, A30), carry out Work Procedure. NOTE: Capture photos of damaged electrical connection to be included in Warranty claim

Figure 2 (prefuse box with thermal damage, NOK)

### **Work Procedure**

1. Replace all damaged component parts:

NOTE: Capture photos of damaged component parts to be included in Warranty claim.

**i** Replace damaged prefuse box (Figure 2, F150/2) and/or install missing nut on electrical connection (Figure 2, A30). For basic information, see **AR54.15-P-1350WT**.