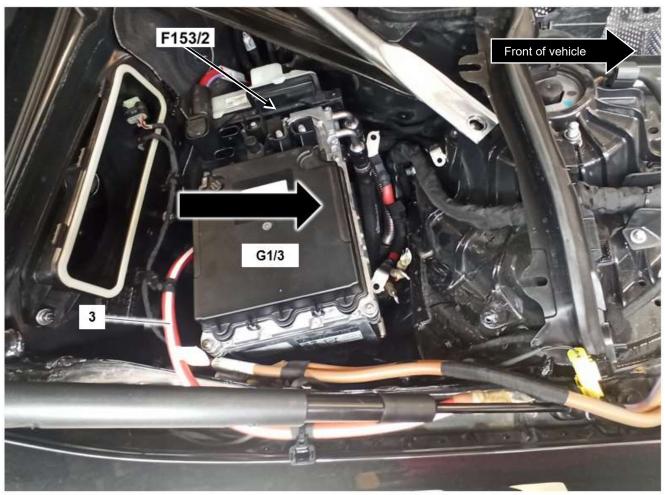

i Replace damaged electric line (Figure 4, 3):

To do this, disconnect 48 V on-board electrical system fuse box (Figure 3, F153/2) in engine compartment (see AR54.15-P-0011WT) and push the 48 V battery (Figure 3 and 4, G1/3) with coolant lines attached towards the front of the vehicle (Figure 4, direction of arrow).

**i** If replacing electric line (Figure 4, 3), it is <u>not necessary</u> to remove the coolant lines or drain the coolant for the 48 V battery G1/3.

**i** The necessary electric line (Figure 4, 3) is included in the electrical wiring harness parts package. <u>Only the electric line (Figure 4, 3) is needed from this electrical wiring harness</u>. The extra wiring harness in the parts package can be disposed of in accordance with applicable regulations.

Figure 3 (passenger side of engine compartment)

5

Figure 4 (passenger side of engine compartment)

**2.** Install in the reverse order.