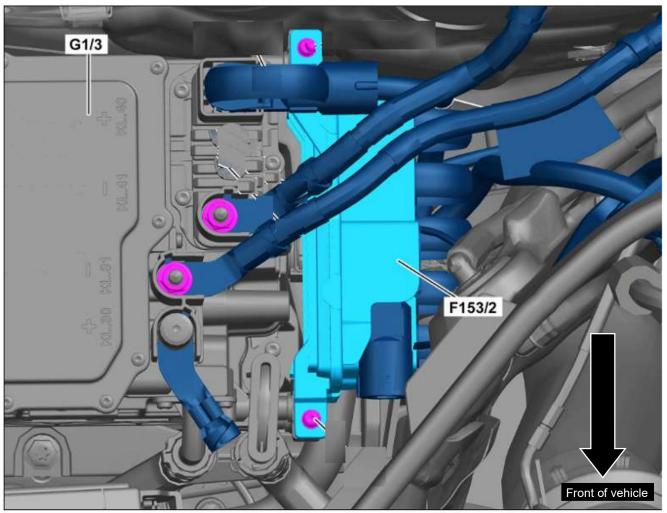

i Replace damaged electric line (Figure 4, 3):

To do this, disconnect 48 V on-board electrical system fuse box (Figure 3, F153/2) in engine compartment (see AR54.15-P-0011WT) and push the 48 V battery (Figure 3 and 4, G1/3) with coolant lines attached towards the front of the vehicle (Figure 4, direction of arrow).

**i** If replacing electric line (Figure 4, 3), it is <u>not necessary</u> to remove the coolant lines or drain the coolant for the 48 V battery G1/3.

**i** The necessary electric line (Figure 4, 3) is included in the electrical wiring harness parts package. <u>Only the electric line (Figure 4, 3) is needed from this electrical wiring harness</u>. The extra wiring harness in the parts package can be disposed of in accordance with applicable regulations.

Figure 3 (passenger side of engine compartment)

5

Figure 4 (passenger side of engine compartment)

**2.** Install in the reverse order.