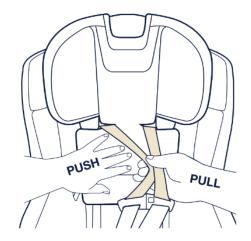

Consumers can check the performance of the harness by pushing on the seat back with one hand and pulling the harness straps firmly with the other. The harness should stay locked and not lengthen when performing this test.

If the harness lengthens while performing the test, consumers should STOP using the seat and contact Nuna immediately.

If you still possess any inventory of the Rava Convertible Car Seats that have model numbers and dates of manufacture listed below, please remove them from stock inventory immediately and contact <u>orders@nunababy.com</u> to arrange a return order.