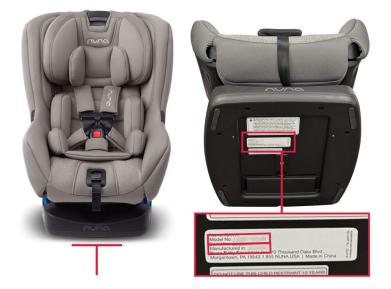

To determine if a car seat is part of this recall, please locate the model number and date of manufacture, as shown in *Image A*, on the bottom of the seat or the side of the carton. The affected car seats have a plastic release button as shown in *Image B*.

## Image A

Where to find Manufacture Date and Model Number

Nuna sincerely regrets any inconvenience this situation may have caused you. We are committed to taking care of your consumers. Their safety and peace of mind remains our utmost priority. We have a landing page available for consumers to determine if their seat is affected and to easily sign up to receive a remedy kit: <a href="http://www.nunababy.com/usa/recalls-rava1">www.nunababy.com/usa/recalls-rava1</a>. They can also contact Nuna's Consumer Concierge Team with questions, by calling 1-855-686-2891, or email: info.usa@nunababy.com.