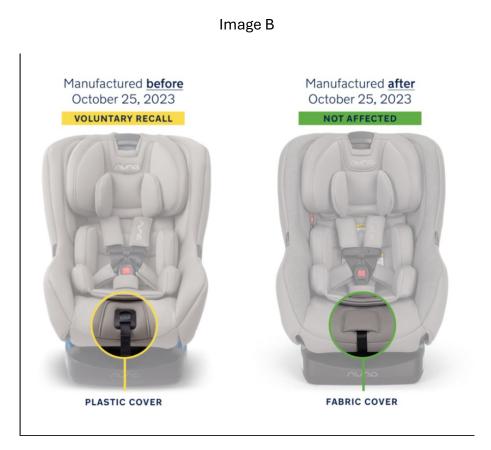

The model numbers below are affected for all dates of manufacture ranging from July 16, 2016 to October 25, 2023.

Nuna RAVA car seats produced after October 26, 2023 are not affected by this voluntary recall.

To determine if a car seat is part of this recall, please locate the model number and date of manufacture, as shown in *Image A*, on the bottom of the seat or the side of the carton. The affected car seats have a plastic release button as shown in *Image B*.