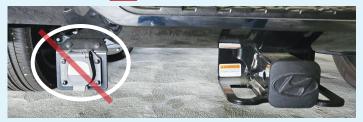

2. Genuine Hyundai Accessory Trailer Tow Hitch with <u>7-Pin</u> Wire Harness — NOT equipped

3. No Tow Hitch and Wire Harness — NOT equipped

We are currently preparing the Recall remedy. For further updated information, you can visit: www.hyundaiusa.com/campaign244

#### My Hyundai vehicle is:

Fold in half

- **Equipped** with a Genuine Hyundai Accessory Trailer Tow Hitch and 4-Pin Wire Harness. (Figure 1)
- **NOT equipped** with a Genuine Hyundai Accessory Trailer Tow Hitch and 4-Pin Wire Harness. (Figure 2 or 3)