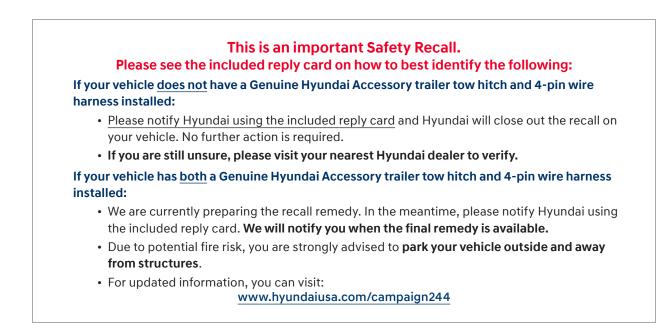

If you no longer own this vehicle, and have an address for the current owner, please forward this letter to the new owner.

1. Genuine Hyundai Accessory Trailer Tow Hitch with <u>4-Pin</u> Wire Harness — Equipped

# Steps to Help You Identify:

- Inspect the rear of your vehicle.
- Look for a Genuine Hyundai Accessory Trailer Tow Hitch and 4-Pin Wire Harness. (Figure 1)
- ✓ Fill out the card below based on your findings and return it.
- If uncertain, please visit your nearest Hyundai Dealer to verify.

#### My Hyundai vehicle is:

Fold in half

- **Equipped** with a Genuine Hyundai Accessory Trailer Tow Hitch and 4-Pin Wire Harness. (Figure 1)
- **NOT equipped** with a Genuine Hyundai Accessory Trailer Tow Hitch and 4-Pin Wire Harness. (Figure 2 or 3)