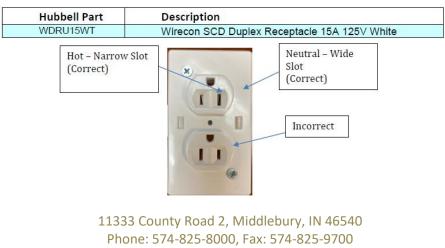

PARTS:420025RECEPT WHITE HUBWIR 15AMP SCD DUPLEX

**PRE-AUTH:** Pre-authorization requires documentation of inspection and documentation of how many receptacles tested hot/neutral reversed. <u>Payment for replaced receptacles requires</u> return of the hot/neutral reversed receptacles.

**REPAIR INSTRUCTIONS:** Using an outlet tester test all <u>white</u> receptacles in the unit. Remove any receptacle that tests bad and replace with functioning receptacle.

FILING: Promptly submit all pre-authorizations/claims through our Dealer Portal.