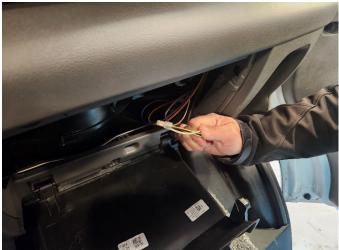

STEP 2: LOCATE THE WIRE HARNESS IN THE RIGHT BOTTOM CORNER (FIGURE 2);

STEP 3: LOCATE THE WHITE WIRE THAT IS BELL CAPPED TO 2 BLACK & YELLOW WIRES (FIGURE 2);

CUT OFF THE WHITE WIRE AT THE BELL CAP

STEP 4: LOCATE THE WHITE WIRE W/ PURPLE STRIPE IN THE NEW HARNESS PROVIDED (FIGURE 3);

• USING THE CUT OFF WIRE FROM STEP 3, CONNECT THE WHITE WIRE TO THE WHITE WIRE W/ PURPLE STRIPE IN THE NEW HARNESS PROVIDED; (FIGURE 4);

STEP 5: CONNECT NEW HARNESS TO THE UNUSED CHASSIS PLUG FOUND IN THE TOP RIGHT CORNER BEHIND THE GLOVE BOX AREA; (FIGURE 5);