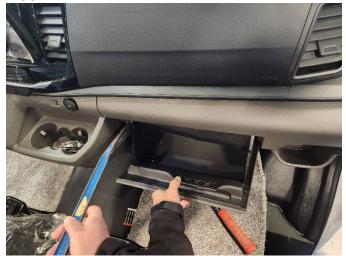

STEP 2: LOCATE THE WIRE HARNESS IN THE RIGHT BOTTOM CORNER (FIGURE 2);

STEP 3: LOCATE THE WHITE WIRE THAT IS BELL CAPPED TO 2 BLACK & YELLOW WIRES (FIGURE 2);

CUT OFF THE WHITE WIRE AT THE BELL CAP

STEP 4: LOCATE THE WHITE WIRE W/ PURPLE STRIPE IN THE NEW HARNESS PROVIDED (FIGURE 3);

Repair Code: RC-041-03-00-004456 Allotted Time: .25 HRS.

Inspection Code: N/A Allotted Time: N/A

Photo(s) Required: NO

Prior Authorization Required: NO Part(s) Kit Number: F100489372

Part(s) Return: N/A

FIGURE 2