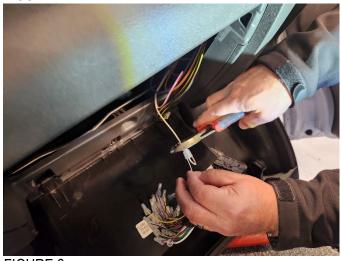

STEP 2: LOCATE THE WIRE HARNESS IN THE RIGHT BOTTOM CORNER (FIGURE 2);

STEP 3: LOCATE THE WHITE WIRE THAT IS BELL CAPPED TO 2 BLACK & YELLOW WIRES (FIGURE 2);

CUT OFF THE WHITE WIRE AT THE BELL CAP

STEP 4: LOCATE THE WHITE WIRE W/ PURPLE STRIPE IN THE NEW HARNESS PROVIDED (FIGURE 3);