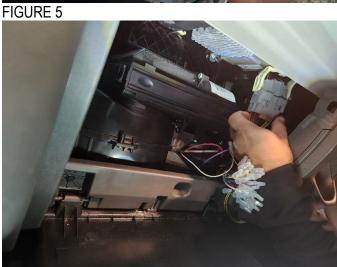

• USING THE CUT OFF WIRE FROM STEP 3, CONNECT THE WHITE WIRE TO THE WHITE WIRE W/ PURPLE STRIPE IN THE NEW HARNESS PROVIDED; (FIGURE 4);

STEP 5: CONNECT NEW HARNESS TO THE UNUSED CHASSIS PLUG FOUND IN THE TOP RIGHT CORNER BEHIND THE GLOVE BOX AREA; (FIGURE 5);