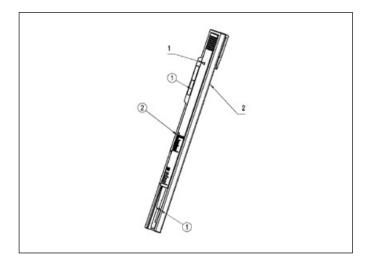

#### Work Procedure

- 1. Open vehicle booklet and check whether gauge (Figure 1) is present; enclose if necessary.
- 2. Check whether supplementary booklet (Figure 2) is present; enclose if necessary.

Figure 1 (Gauge A 000 583 06 42)

#### **Primary Parts Information**

| Qty.            | Part Name             | Part Number     |
|-----------------|-----------------------|-----------------|
| As required (1) | Gauge                 | A 000 583 06 42 |
| As required (1) | Supplementary booklet | A 118 584 63 04 |