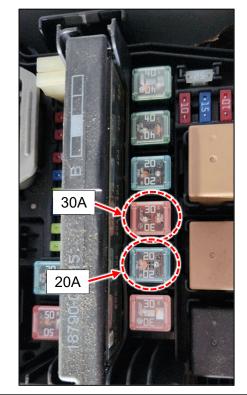

4. Install the two new single fuses as shown.

ESC1 position (40A fuse originally) Install new 30A fuse (pink).

ESC2 position (30A fuse originally): Install 20A fuse (blue).

Fuse values shown are for Sonata Hybrid (YF HEV). Refer to the Fuse Value Change Table for the specific model fuse locations and values.