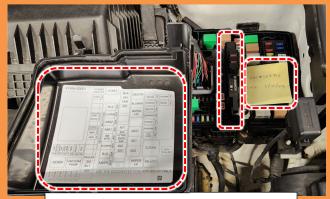

### Tightening Torque:

| lb-ft | 3.7 |
|-------|-----|
| lb-in | 44  |
| N.m   | 5   |

2. Locate the junction box and remove the cover.

3. Remove the multi-fuse nut and junction box cable. Release the locking tab and remove the multi-fuse.

#### **Tightening Torque:**

| lb-ft | 3.7 |
|-------|-----|
| lb-in | 44  |
| N.m   | 5   |

2. From the engine compartment, locate the junction box and remove the cover.

- 3. Locate the ABS1/ESC1 and ABS2/ESC2 fuses. Remove the two fuses.