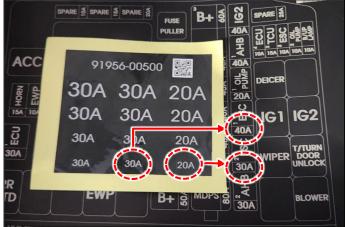

5. Select the appropriately sized labels with the corresponding amperage values for the two fuses installed.

Clean the surface, then attach the supplied labels to the junction box cover as shown.

Fuse values shown are for Sonata Hybrid (YF HEV). Refer to the Fuse Value Change Table for the specific model fuse locations and values.