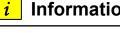

### Tightening Torque:

| lb-ft | 3.7 |
|-------|-----|
| lb-in | 44  |
| N.m   | 5   |

2. Locate the junction box and remove the cover.

3. Remove the multi-fuse nut and junction box cable. Release the locking tab and remove the multi-fuse.