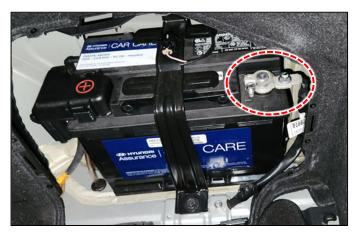

### Replacement of Multi-fuse: Santa Fe Sport (AN)

Record customer's radio presets, then 1. disconnect the negative (-) battery terminal.

### *i* Information

Fuse values and images shown are for Sonata Hybrid (YF HEV). Refer to the Fuse Value Change Table for the specific model fuse locations and values.

1. Record customer's radio presets, then disconnect the negative (–) battery terminal.