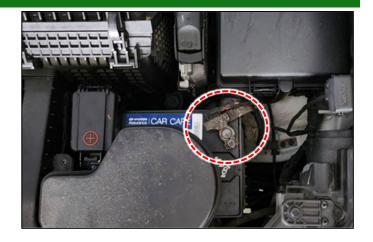

### Tightening Torque:

| lb-ft | 3.7 |
|-------|-----|
| lb-in | 44  |
| N.m   | 5   |

2. Locate the junction box and remove the cover.

3. Remove the multi-fuse nut and junction box cable. Release the locking tab and remove the multi-fuse.

### **Tightening Torque:**

| lb-ft | 8.0 |
|-------|-----|
| lb-in | 96  |
| N.m   | 11  |

4. Install the new multi-fuse, placing the junction box cable over the junction box stud. Reinstall the nut.

6.