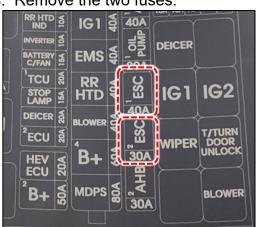

### Fuse Value Change Table:

| Model                        | Fuse Changes                       | Images                                                                                                                                                                                                                                                                                                                                                                                                                                                                                                                                                                                                                                                         |
|------------------------------|------------------------------------|----------------------------------------------------------------------------------------------------------------------------------------------------------------------------------------------------------------------------------------------------------------------------------------------------------------------------------------------------------------------------------------------------------------------------------------------------------------------------------------------------------------------------------------------------------------------------------------------------------------------------------------------------------------|
| Sonata<br>Hybrid<br>(YF HEV) | ESC1: 40A → 30A<br>ESC2: 30A → 20A | RR HTD 01 IG1 07 40A   INVERTER V1 EMS 07 40A   BATTERY 91 EMS 07 00A   BATTERY 91 EMS 07 00A   IG1 07 07 00A   Deicer 92 RR 07 07   STOP 91 RR 07 07   BLOWER 07 BLOWER 07   BLOWER 07 BLOWER 07   BLOWER 07 BLOWER   B+ 07 30A   BLOWER BLOWER                                                                                                                                                                                                                                                                                                                                                                                                               |
| Veracruz<br>(EN)             | ABS1: 40A → 30A<br>ABS2: 40A → 20A | 2 Sature |
| Equus<br>(VI)                | ESC1: 40A → 30A<br>ESC2: 40A → 20A | SOA   SOA   SOA                                                                                                                                                                                                                                                                                                                                                                                                                                                                                                                                                                                                                                                |

#### **Tightening Torque:**

| lb-ft | 3.7 |
|-------|-----|
| lb-in | 44  |
| N.m   | 5   |

2. From the engine compartment, locate the junction box and remove the cover.

- 3. Locate the ABS1/ESC1 and ABS2/ESC2 fuses. Remove the two fuses.