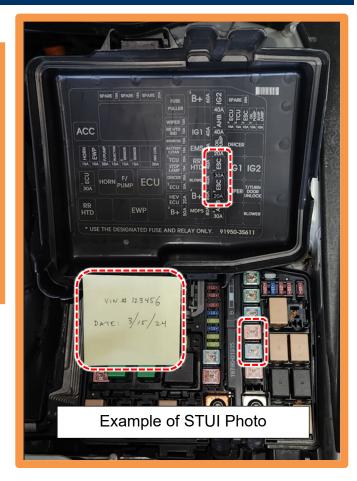

### ABS FUSE REPLACEMENT (RECALL 251)

5. Clean the surface, then attach the supplied label to the new upper cover.

Using STUI, take one photo with the last 6 digits of the VIN and the date of repair on a piece of paper. Photo must show:

- New multi-fuse installed in junction box
- Junction box cover with newly applied labels

Upload the photos to STUI.

- 7. Install the new junction box upper cover.
- 8. Reconnect the negative (-) battery terminal.
- 9. Reset customer's radio presets.
- 10. Start the engine to confirm proper operation.
- 11. Service procedure is now complete.

Example of STUI Photo

# STUI

Using STUI, take one photo with the last 6 digits of the VIN and the date of repair on a piece of paper. Photo must show:

0

- New fuses installed in junction box
- Junction box cover with newly applied labels