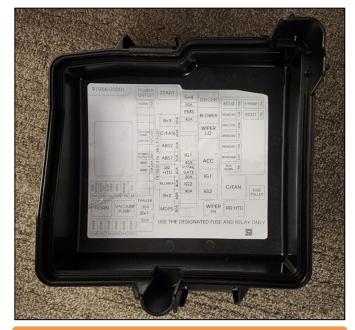

### Fuse Value Change Table:

| Model                        | Fuse Changes                       | Images                                                                                                                                                                                                                                                                                                                                                                                                                                                                                                                                                                                                                                                         |
|------------------------------|------------------------------------|----------------------------------------------------------------------------------------------------------------------------------------------------------------------------------------------------------------------------------------------------------------------------------------------------------------------------------------------------------------------------------------------------------------------------------------------------------------------------------------------------------------------------------------------------------------------------------------------------------------------------------------------------------------|
| Sonata<br>Hybrid<br>(YF HEV) | ESC1: 40A → 30A<br>ESC2: 30A → 20A | RR HTD 01 IG1 07 40A   INVERTER V1 EMS 07 40A   BATTERY 91 EMS 07 00A   BATTERY 91 EMS 07 00A   IG1 07 07 00A   Deicer 92 RR 07 07   STOP 91 RR 07 07   BLOWER 07 BLOWER 07   BLOWER 07 BLOWER 07   BLOWER 07 BLOWER   B+ 07 30A   BLOWER BLOWER                                                                                                                                                                                                                                                                                                                                                                                                               |
| Veracruz<br>(EN)             | ABS1: 40A → 30A<br>ABS2: 40A → 20A | 2 Sature |
| Equus<br>(VI)                | ESC1: 40A → 30A<br>ESC2: 40A → 20A | SOA   SOA   SOA                                                                                                                                                                                                                                                                                                                                                                                                                                                                                                                                                                                                                                                |

### *i* Information

Fuse values and images shown are for Sonata Hybrid (YF HEV). Refer to the Fuse Value Change Table for the specific model fuse locations and values.

1. Record customer's radio presets, then disconnect the negative (–) battery terminal.

4. Install the two new single fuses as shown.

ESC1 position (40A fuse originally) Install new 30A fuse (pink).

ESC2 position (30A fuse originally): Install 20A fuse (blue).

Fuse values shown are for Sonata Hybrid (YF HEV). Refer to the Fuse Value Change Table for the specific model fuse locations and values.

5. Select the appropriately sized labels with the corresponding amperage values for the two fuses installed.

Clean the surface, then attach the supplied labels to the junction box cover as shown.

Fuse values shown are for Sonata Hybrid (YF HEV). Refer to the Fuse Value Change Table for the specific model fuse locations and values.