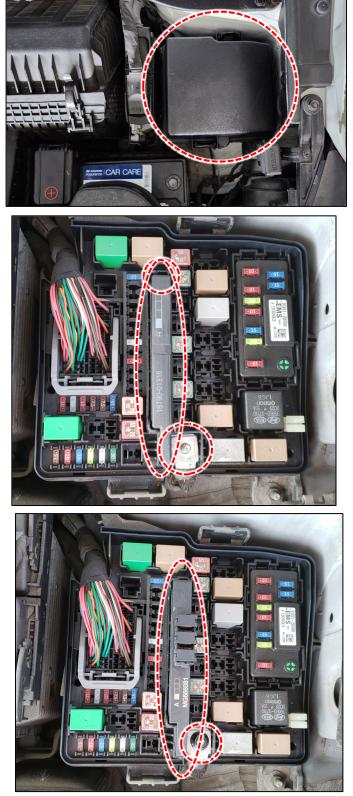

#### **Tightening Torque:**

| lb-ft | 3.7 |
|-------|-----|
| lb-in | 44  |
| N.m   | 5   |

2. From the engine compartment, locate the junction box and remove the cover.

- 3. Locate the ABS1/ESC1 and ABS2/ESC2 fuses. Remove the two fuses.

4. Install the two new single fuses as shown.

ESC1 position (40A fuse originally) Install new 30A fuse (pink).

ESC2 position (30A fuse originally): Install 20A fuse (blue).

Fuse values shown are for Sonata Hybrid (YF HEV). Refer to the Fuse Value Change Table for the specific model fuse locations and values.