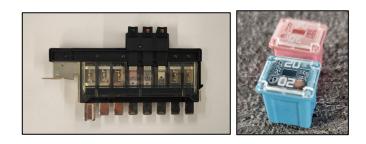

4. Install the two new single fuses as shown.

ESC1 position (40A fuse originally) Install new 30A fuse (pink).

ESC2 position (30A fuse originally): Install 20A fuse (blue).

Fuse values shown are for Sonata Hybrid (YF HEV). Refer to the Fuse Value Change Table for the specific model fuse locations and values.

5. Select the appropriately sized labels with the corresponding amperage values for the two fuses installed.

Clean the surface, then attach the supplied labels to the junction box cover as shown.

Fuse values shown are for Sonata Hybrid (YF HEV). Refer to the Fuse Value Change Table for the specific model fuse locations and values.

# STUI

Using STUI, take one photo with the last 6 digits of the VIN and the date of repair on a piece of paper. Photo must show:

0

- New fuses installed in junction box
- Junction box cover with newly applied labels