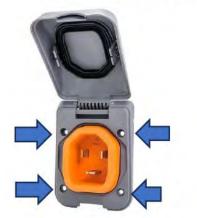

Inspect the D-ring wire clamp to see if it is gold in color, and if it is, the inlet will need replaced. If the D-ring wire clamp is an Aluminum color, it will not need to be replaced.

Gold Replace

Aluminum Good