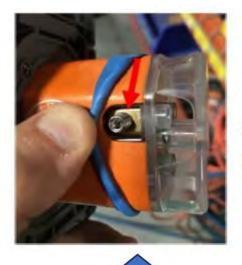

To replace the inlet, remove the plastic cover from the back that covers the wires. Use a 1/8" Allen wrench to loosen the wires and pull them out of the inlet.

Connect the wires to the new inlet; the hot black wire to the black color hole, the white neutral wire to the white color hole, and the ground copper wire to the green hole. Use an inch pound torquing tool to torque the D-ring wires to 30 inch pounds.