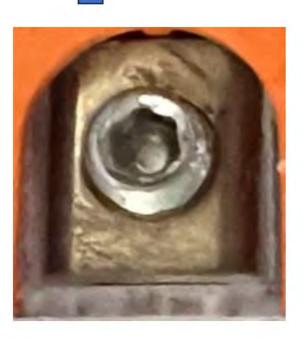

Inspect the D-ring wire clamp to see if it is gold in color, and if it is, the inlet will need replaced. If the D-ring wire clamp is an Aluminum color, it will not need to be replaced.

Gold Replace

Aluminum Good