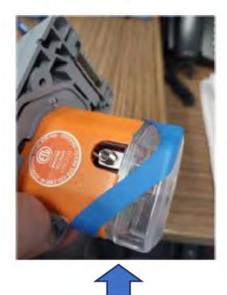

**Note:** Because our VINs do not run in a contiguous series, there will be units in the VIN range which will not be affected by this Service Bulletin.

To inspect the inlet, remove the four screws attaching the inlet to the unit with a Phillips screw driver. Remove the inlet from the unit to inspect the D-ring wire clamps.