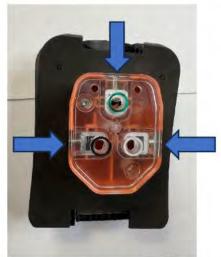

**Note:** Because our VINs do not run in a contiguous series, there will be units in the VIN range which will not be affected by this Service Bulletin.

To inspect the inlet, remove the four screws attaching the inlet to the unit with a Phillips screw driver. Remove the inlet from the unit to inspect the D-ring wire clamps.

Inspect the D-ring wire clamp to see if it is gold in color, and if it is, the inlet will need replaced. If the D-ring wire clamp is an Aluminum color, it will not need to be replaced.

Gold Replace

Aluminum Good

To replace the inlet, remove the plastic cover from the back that covers the wires. Use a 1/8" Allen wrench to loosen the wires and pull them out of the inlet.

Connect the wires to the new inlet; the hot black wire to the black color hole, the white neutral wire to the white color hole, and the ground copper wire to the green hole. Use an inch pound torquing tool to torque the D-ring wires to 30 inch pounds.