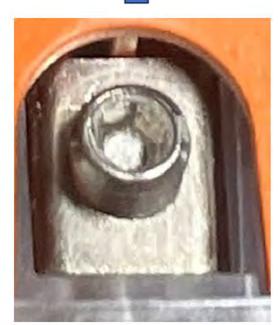

Inspect the D-ring wire clamp to see if it is gold in color, and if it is, the inlet will need replaced. If the D-ring wire clamp is an Aluminum color, it will not need to be replaced.

Gold Replace

Aluminum Good