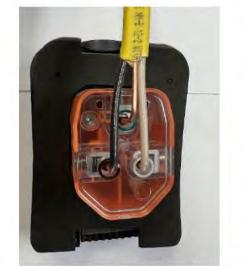

**Note:** Because our VINs do not run in a contiguous series, there will be units in the VIN range which will not be affected by this Service Bulletin.

To inspect the inlet, remove the four screws attaching the inlet to the unit with a Phillips screw driver. Remove the inlet from the unit to inspect the D-ring wire clamps.

Inspect the D-ring wire clamp to see if it is gold in color, and if it is, the inlet will need replaced. If the D-ring wire clamp is an Aluminum color, it will not need to be replaced.

Gold Replace

Aluminum Good