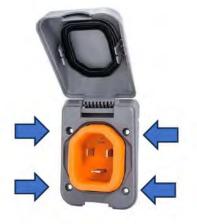

Inspect the D-ring wire clamp to see if it is gold in color, and if it is, the inlet will need replaced. If the D-ring wire clamp is an Aluminum color, it will not need to be replaced.

Gold Replace

Aluminum Good

To replace the inlet, remove the plastic cover from the back that covers the wires. Use a 1/8" Allen wrench to loosen the wires and pull them out of the inlet.

Connect the wires to the new inlet; the hot black wire to the black color hole, the white neutral wire to the white color hole, and the ground copper wire to the green hole. Use an inch pound torquing tool to torque the D-ring wires to 30 inch pounds.