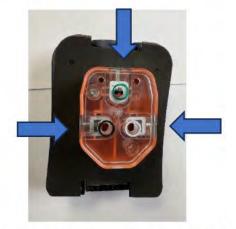

To replace the inlet, remove the plastic cover from the back that covers the wires. Use a 1/8" Allen wrench to loosen the wires and pull them out of the inlet.

Connect the wires to the new inlet; the hot black wire to the black color hole, the white neutral wire to the white color hole, and the ground copper wire to the green hole. Use an inch pound torquing tool to torque the D-ring wires to 30 inch pounds.