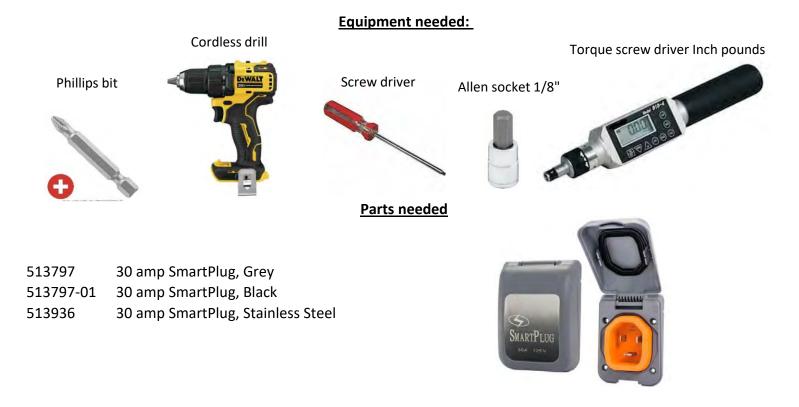

Inspect the D-ring wire clamp to see if it is gold in color, and if it is, the inlet will need replaced. If the D-ring wire clamp is an Aluminum color, it will not need to be replaced.

Gold Replace

Aluminum Good