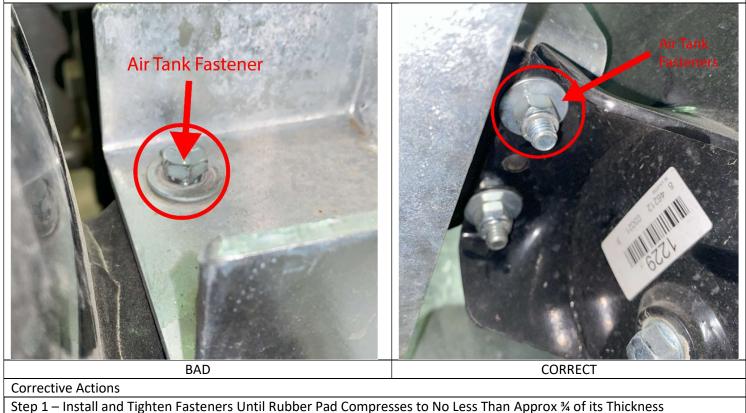

## 40ft Chassis RECALL (External Use)

Page 2 of 2

Item 2 - Air Tank Fasteners Loose/Shy

| Document ID | (External Use) | Revision    | А       |
|-------------|----------------|-------------|---------|
| Revised By  | JZimmer        | Approved By | JZimmer |