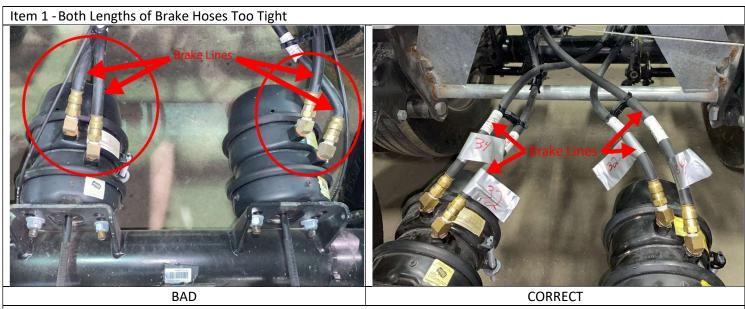

## B. Scope:

This work instruction applies to 40ft chassis manufactured between Jan 1, 2023 and June 30, 2023.

**Corrective Actions** 

Step 1 – Remove 28in Hoses

Step 2 – Move 32in Hoses to Same Side Connections

Step 3 – Install 34in Hoses to Diagonal Connections Routing Longer Hoses on Top of Shorter Hoses

Step 4 – Install Hose Separators as Shown

(CONTINUED)

| Document ID | (External Use) | Revision    | А       |
|-------------|----------------|-------------|---------|
| Revised By  | JZimmer        | Approved By | JZimmer |