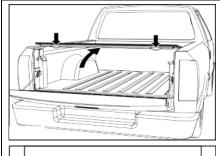

## 1. REMOVE KNOB AND HARDWARE

- a. Lower tailgate.
- b. Loosen knob and remove lock washer, large flat washer, large rubber washer and knob from underneath tonneau cover.

### 2. REMOVE TONNEAU COVER

- a. Fold tonneau cover back.
- b. Remove from vehicle and set aside.