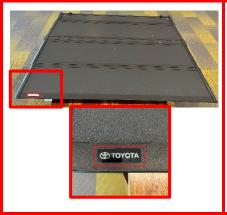

## 2. IDENTIFY IF INVOLVED TOYOTA GENUINE TONNEAU COVER IS INSTALLED

a. Verify Toyota Genuine tonneau cover accessory is installed by checking for the following decals shown.

**Affected Tonneau Covers** 

### Affected Tonneau Cover for 2022-2023 Tundra and Tundra HV

The affected tonneau cover has a Toyota decal on the top of panel closest to the tailgate.