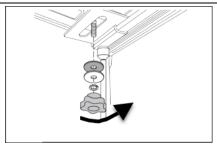

## 1. REMOVE KNOB AND HARDWARE

- a. Lower tailgate.
- b. Loosen knob and remove lock washer, large flat washer, large rubber washer and knob from underneath tonneau cover.

### 1. REMOVE KNOB AND HARDWARE

- a. Lower tailgate.
- b. Loosen knob and remove lock washer, large flat washer, large rubber washer and knob from underneath tonneau cover.