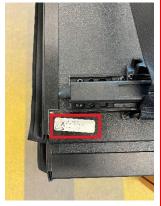

## 2. IDENTIFY IF INVOLVED TOYOTA GENUINE TONNEAU COVER IS INSTALLED

a. Verify Toyota Genuine tonneau cover accessory is installed by checking for the following decals shown.

**Affected Tonneau Covers** 

#### OR

• The affected tonneau cover has a decal underneath showing part number PT954-34220-02 or PT954-34221-02.