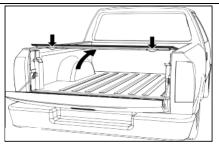

### 2. REMOVE TONNEAU COVER

- a. Fold tonneau cover back.
- b. Remove from vehicle and set aside.

### 2. REMOVE TONNEAU COVER

- a. Fold tonneau cover back.
- b. Secure tonneau cover to itself by buckling both buckles as shown.
- c. Release latch to remove tonneau cover from rails.