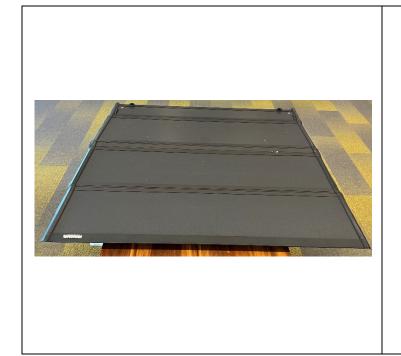

## V. COMPONENTS

| Tonneau Cover Top Tonneau Cover Rails |
|---------------------------------------|
|---------------------------------------|

### 2. REMOVE TONNEAU COVER

- a. Fold tonneau cover back.
- b. Remove from vehicle and set aside.

### 2. REMOVE TONNEAU COVER

- a. Fold tonneau cover back.
- b. Secure tonneau cover to itself by buckling both buckles as shown.
- c. Release latch to remove tonneau cover from rails.