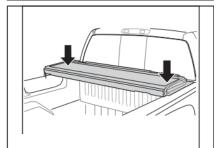

### 1. REMOVE KNOB AND HARDWARE

- a. Lower tailgate.
- b. Loosen knob and remove lock washer, large flat washer, large rubber washer and knob from underneath tonneau cover.

### 2. REMOVE TONNEAU COVER

- a. Fold tonneau cover back.
- b. Secure tonneau cover to itself by buckling both buckles as shown.
- c. Release latch to remove tonneau cover from rails.