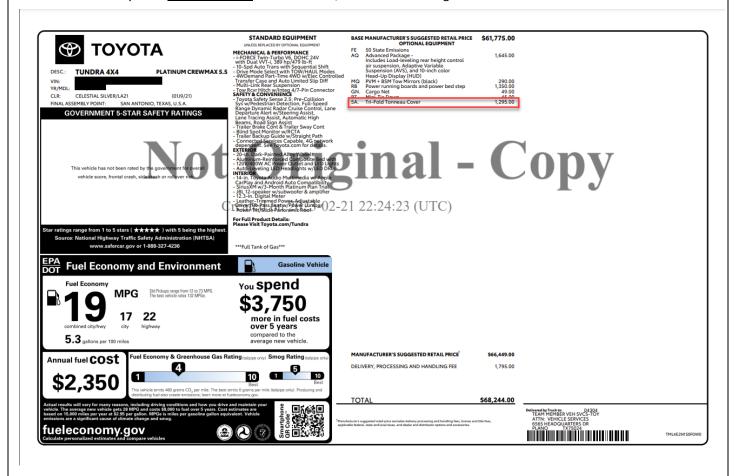

#### 9. REPLACE MONRONEY LABEL WITH LABEL THAT DOES NOT INCLUDE TONNEAU COVER

- a. If Monroney label <u>does have</u> tonneau cover, replace Monroney label with label that <u>does not</u> include tonneau cover.
- b. If Monroney label **does not have** tonneau cover, there are no changes needed.