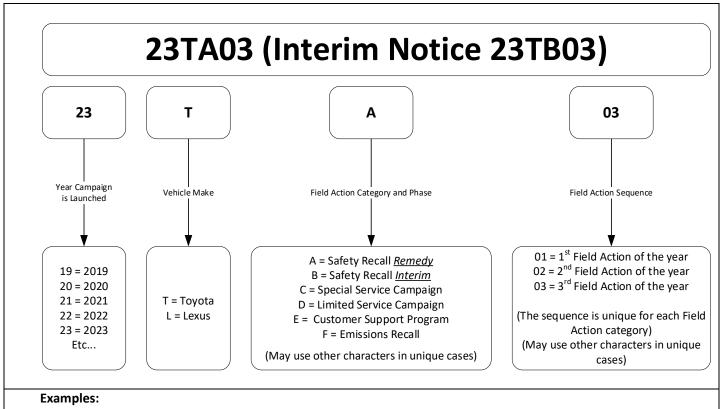

#### B. CAMPAIGN DESIGNATION DECORDER

19TA01 = Launched in 2019, Toyota, Safety Recall Remedy Phase, 1st Safety Recall Launched in 2019

20TC02 = Launched in 2020, Special Service Campaign, 2<sup>nd</sup> Special Service Campaign Launched in 2020

21TE05 = Launched in 2021, Customer Support Program, 5<sup>th</sup> Customer Support Program Launched in 2021