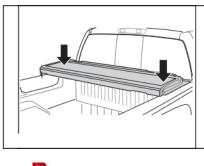

## 3. SECURE TONNEAU COVER IN CUSTOMER'S BED

- a. Slide tonneau cover in customer's bed.
- b. Secure in customer's bed.
- c. Advise customer not to use tonneau cover until remedy is available.