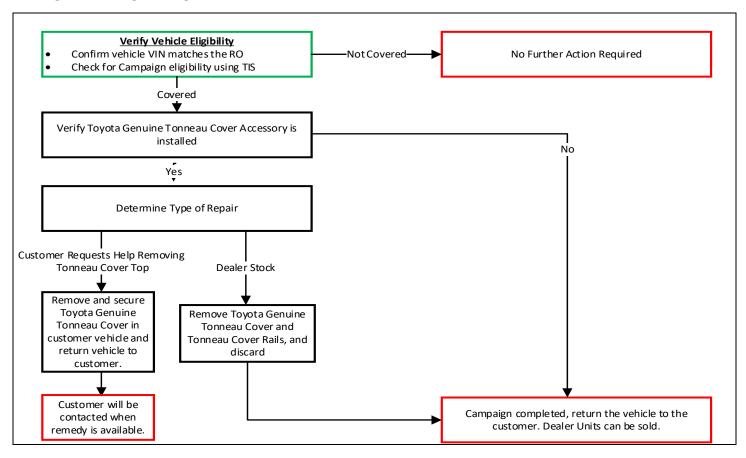

ming this recall are required to successfully complete the most current version of the E-Learning course "Safety Recall and Service Campaign Essentials". To ensure that all vehicles have the repair performed correctly; technicians performing this recall repair are required to currently have completed all of the following courses:

-TIC206a Electrical Repair 1

It is the dealership's responsibility to select technicians that have completed the above courses to perform this repair. Carefully review your resources, the technician skill level, and ability before assigning technicians to this repair. It is important to consider technician days off and vacation schedules to ensure there are properly trained technicians available to perform this repair at all times.

### I. OPERATION FLOW CHART



### II. IDENTIFICATION OF AFFECTED VEHICLES

- 1. CHECK VEHICLE FOR CAMPAIGN ELIGIBILITY
  - a. Compare the vehicles VIN to the VIN listed on the Repair Order to ensure they match.
  - b. Check the TIS Vehicle Inquiry System to confirm the VIN is involved in this Campaign, and that it has not already been completed.

Note: TMNA warranty will not reimburse dealers for repairs completed on vehicles that are not affected or were previously completed, even by another dealer.

### III. PREPARATION

#### A. PARTS

| Part Number | Description                               | Qty |
|-------------|-------------------------------------------|-----|
| 00107-FMVSS | Load Carrying Capacity Modification Label | 1   |

Note: Labels are sold in packs of 25 from the MDC

#### **B. TOOLS & EQUIPMENT**

| •