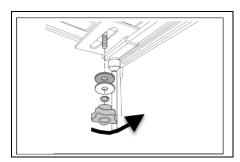

## 1. REMOVE KNOB AND HARDWARE

- a. Lower tailgate.
- b. Loosen knob and remove lock washer, large flat washer, large rubber washer and knob from underneath tonneau cover.