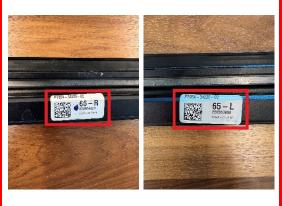

## 2. IDENTIFY IF INVOLVED TOYOTA GENUINE TONNEAU COVER IS INSTALLED

a. Verify Toyota Genuine tonneau cover accessory is installed by checking for the following decals shown.

**Affected Tonneau Covers** 

#### OR

• The affected tonneau cover has a decal on either tonneau cover rail showing part number PT954-34220-02 or PT954-34221-02.