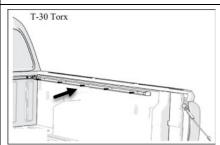

### 2. REMOVE TONNEAU COVER

- a. Fold tonneau cover back.
- b. Remove from vehicle and set aside.

### 2. REMOVE TONNEAU COVER

- a. Fold tonneau cover back.
- b. Secure tonneau cover to itself by buckling both buckles as shown.
- c. Release latch to remove tonneau cover from rails.