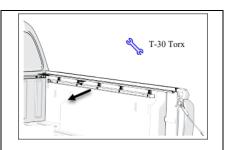

## 4. REMOVE ACCESSORY RAIL LH FROM TONNEAU COVER RAIL (if equipped)

- a. Loosen the LH accessory rail using T-30 Torx Driver.
- b. Remove accessory rail LH.

### Hint:

- Use the same procedure for the RH side.
- Do not discard.

### 5. REMOVE TONNEAU COVER RAIL LH

- a. Loosen the LH tonneau cover rail fasteners using a T-30 Torx Driver.
- b. Remove tonneau cover rail LH.

### Hint:

- Use the same procedure for the RH side.
- Do not discard hardware