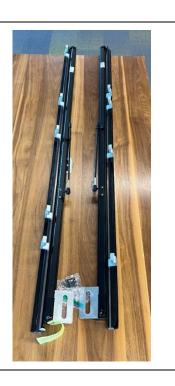

## V. COMPONENTS

| Tonneau Cover Top Tonneau Cover Rails |
|---------------------------------------|
|---------------------------------------|

## 4. REMOVE ACCESSORY RAIL LH FROM TONNEAU COVER RAIL (if equipped)

- a. Loosen the LH accessory rail using T-30 Torx Driver.
- b. Remove accessory rail LH.

### 5. REMOVE TONNEAU COVER RAIL LH

- a. Loosen the LH tonneau cover rail fasteners using a T-30 Torx Driver.
- b. Remove tonneau cover rail LH.