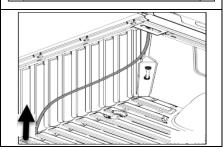

### 3. REMOVE DRAIN TUBE LH

a. Remove drain tube from bed.

#### Hint:

- Use the same procedure for the RH side.
- Do not disconnect drain tube from the Tonneau Cover Rails.