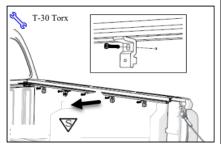

## 4. REMOVE ACCESSORY RAIL LH FROM TONNEAU COVER RAIL (if equipped)

- a. Loosen the LH accessory rail using T-30 Torx Driver.
- b. Remove accessory rail LH.

### Hint:

- Use the same procedure for the RH side.
- Do not discard.

### 5. REMOVE TONNEAU COVER RAIL LH

- a. Loosen the LH tonneau cover rail fasteners using a T-30 Torx Driver.
- b. Remove tonneau cover rail LH.

### Hint:

- Use the same procedure for the RH side.
- Do not discard hardware