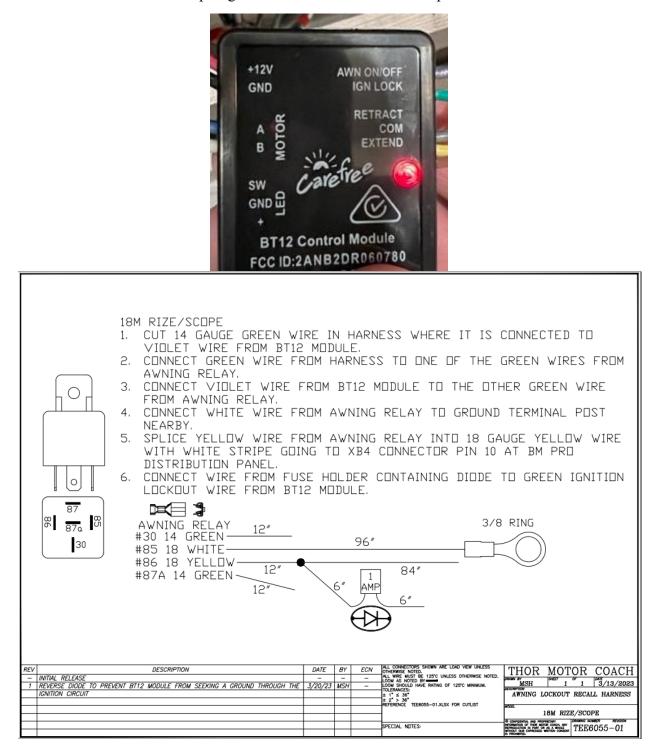

### **Instructions:**

Remove drawers under the cooktop to gain access to the BT12 module pictured below.