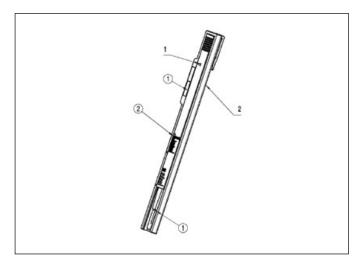

### **Work Procedure**

- 1. Open vehicle booklet and check whether gauge (Figure 1) is present; enclose if necessary.
- 2. Check whether supplementary booklet (Figure 2) is present; enclose if necessary.

Figure 1 (Gauge A 000 583 06 42)

Figure 2 (Supplementary Booklet)

### **Primary Parts Information**

| Qty.            | Part Name             | Part Number     |
|-----------------|-----------------------|-----------------|
| As required (1) | Gauge                 | A 000 583 06 42 |
| As required (1) | Supplementary booklet | A 118 584 63 04 |