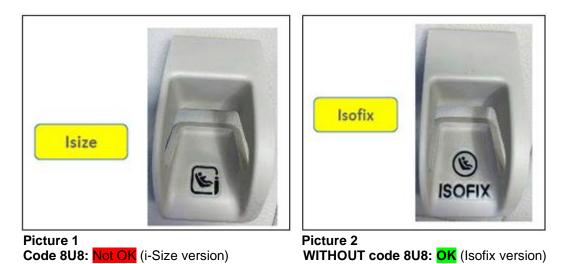

#### **Check Procedure**

1. Check which version of the child seat anchor covers *has been* installed in the vehicle. (i-Size or ISOFIX).

- Check child seat anchor covers type (4 pieces) on the rear seats of the vehicle.
  I The child seat anchor covers installed in the vehicle *must* be the ISOFIX version.
  - a. Installed child seat anchor covers type: Isize (Picture 1): Carry out work procedure.
  - b. Installed child seat anchor covers type: ISOFIX (Picture 2):: End measure.