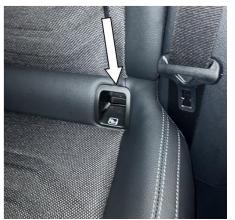

### Work Procedure

1. Replace child seat anchor covers.

1 Use a suitable tool to release and remove the child seat anchor covers in the area of the arrow (Figure 3).

Figure 3