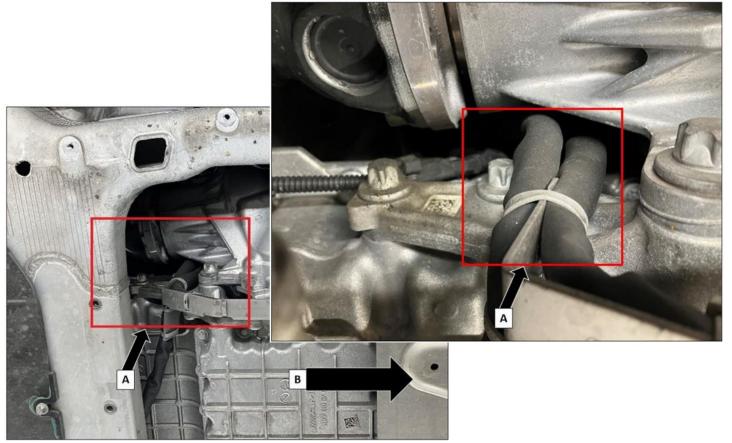

#### **Check Procedure**

- 1. Remove lower rear engine compartment lining
  - For basic information, see AR61.20-P-1105SLY.
- **2.** Check if the 12V starter/alternator wiring harness is too close to the propeller shaft and inspect it for damage near the propeller shaft **(A, Figure 1)**.

Figure 1: Inspect starter/alternator wiring harness near propeller shaft (arrow A), direction of travel (arrow B)

- a. Starter/alternator wiring harness not damaged, carry out Work Procedure 1.
- b. Starter/alternator wiring harness damaged, carry out Work Procedure 2.