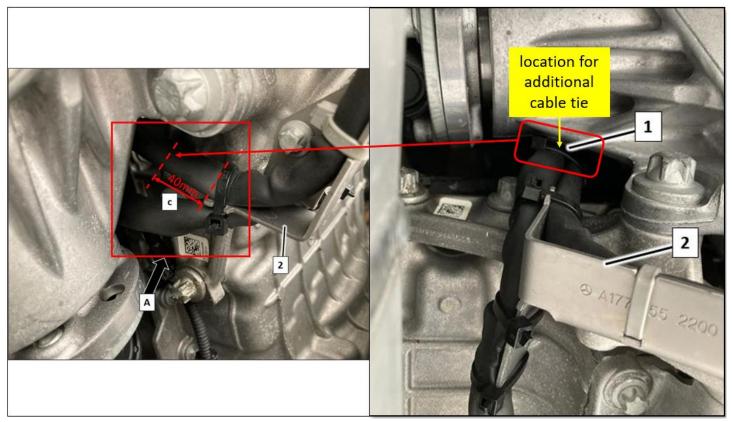

#### **Work Procedure 1**

1. If the starter/alternator wiring harness is **not damaged**, install an additional cable tie (1, Figure 2) in area near the propeller shaft at approx. 40 mm (dimension c, Figure 2) above the bracket (2, Figure 2).

Figure 2: Install cable tie on starter/alternator wiring harness

2. Assemble in reverse order.