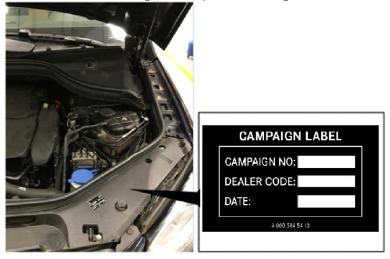

Apply Proof of Correction Label (A 000 584 54 13) to area identified in Figure 1. Fill in the blank areas of the label. The campaign number for the California Proof of Correction is unique and must be entered as such (231014), your dealer code, and the date of the repair, using a black permanent marker.

i Note: Clean bonding surface prior to affixing label.

Figure 1