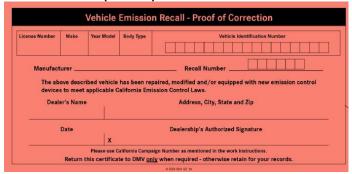

## The following step applies to California dealers only.

Provide the owner with the completed and signed Proof of Correction Certificate (A 000 584 42 14) (Figure 2), after you scan a completed form and attach to the RO. The recall number for the California Proof of Correction is unique and must be entered as such (231014).

Figure 2

#### **California Proof of Correction Parts Information**

| Qty. | Part Name               |                 |
|------|-------------------------|-----------------|
| 1    | Sheet (CA Dealers Only) | A 000 584 42 14 |
| 1    | Label (CA Dealers Only) | A 000 584 54 13 |