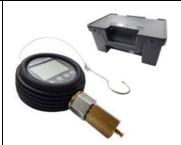

Diagnosis Lead -VAS5581A/12-

High Voltage Diagnostics Box

> -VAS5581Aor -VAS5581-

Test Instrument Set -VAS6356-

(component of Diagnostic System Package -VAS6150F/TSP-)

Digital Pressure Sensor -VAG1397B-

Cooling System Tester
-VAG1274B-