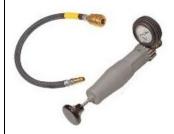

Diagnosis Lead -VAS5581A/12-

High Voltage Diagnostics Box

> -VAS5581Aor -VAS5581-

Test Instrument Set -VAS6356-

(component of Diagnostic System Package -VAS6150F/TSP-)

Digital Pressure Sensor -VAG1397B-

Cooling System Tester
-VAG1274B-

Cooling System Tester -Directional Valve -VAS691005/1-

(component of MRT -VAS691005-)

Leak Tester - Test Connector Set -VAS6911/3B-

(or equivalent previous version)

Pressure Sensor -VAS611013-

Vehicle Diagnosis System
- Connection Lead
-VAS5051/66-