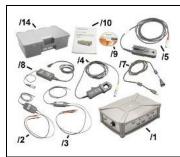

Diagnostic System Package

- VAS6150F/TSP-(or equivalent)

Warning Sign - "Do Not Switch On" -VAS6650A-

Warning Sign - High Voltage -VAS6649-

Padlock
-T40262/1(from Service Disconnect Lock -T40262-)

Adapter Cable -VAS5581/1A-2-

Diagnosis Lead -VAS5581A/12-

High Voltage Diagnostics Box

> -VAS5581Aor -VAS5581-

Test Instrument Set -VAS6356-

(component of Diagnostic System Package -VAS6150F/TSP-)

Digital Pressure Sensor -VAG1397B-

Cooling System Tester
-VAG1274B-

Cooling System Tester -Directional Valve -VAS691005/1-

(component of MRT -VAS691005-)

Leak Tester - Test Connector Set -VAS6911/3B-

(or equivalent previous version)

Pressure Sensor -VAS611013-

Vehicle Diagnosis System
- Connection Lead
-VAS5051/66-