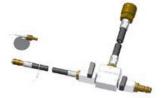

Cooling System Tester -Directional Valve -VAS691005/1-

(component of MRT -VAS691005-)

Leak Tester - Test Connector Set -VAS6911/3B-

(or equivalent previous version)

Pressure Sensor -VAS611013-

Vehicle Diagnosis System
- Connection Lead
-VAS5051/66-