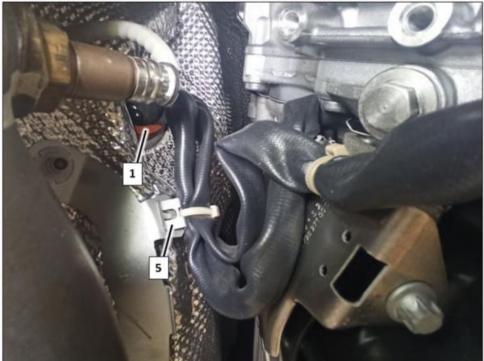

#### **Work Procedure 1**

- The electrical wiring harness is in contact but *not damaged!*
- 1. Cut cable tie at first clip (5, Figure 4).

Figure 4

- Adjust length of electrical wiring harnesses between red grommet (1, Figure 4) to first clip (5, Figure 4) as shown.
   The length must between 90 mm and max. 100 mm. The electrical wiring harnesses may not be in contact!
- 2. Fasten both electrical wiring harnesses to the first clip with a new cable tie (5, Figure 4).
  - i Check whether both electrical wiring harnesses are in contact at a different location. If so, carry out further corrective measures.
  - The electrical wiring harness may not be in contact at any point!
- 3. Assemble in reverse order.