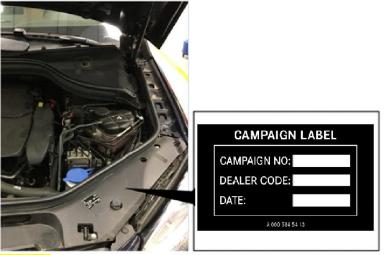

The following step applies to California dealers only.

Apply Proof of Correction Label (A 000 584 54 13) to area identified in Figure 1. Fill in the blank areas of the label. The campaign number for the California Proof of Correction is unique and must be entered as such (230715), your dealer code, and the date of the repair, using a black permanent marker.

Note: Clean bonding surface prior to affixing label.

Figure 1

The following step applies to California dealers only.

Provide the owner with the completed and signed Proof of Correction Certificate (A 000 584 42 14) (Figure 2), after you scan a completed form and attach to the RO. The recall number for the California Proof of Correction is unique and must be entered as such (230715).