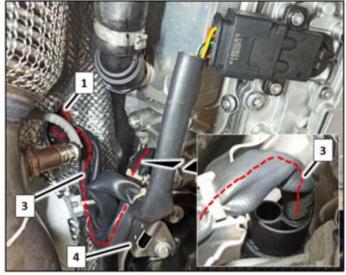

#### **Work Procedure 1**

- The electrical wiring harness is in contact but *not damaged!*
- 1. Cut cable tie at first clip (5, Figure 4).

Figure 4

- Adjust length of electrical wiring harnesses between red grommet (1, Figure 4) to first clip (5, Figure 4) as shown.
   The length must between 90 mm and max. 100 mm. The electrical wiring harnesses may not be in contact!
- 2. Fasten both electrical wiring harnesses to the first clip with a new cable tie (5, Figure 4).
  - i Check whether both electrical wiring harnesses are in contact at a different location. If so, carry out further corrective measures.
  - The electrical wiring harness may not be in contact at any point!
- 3. Assemble in reverse order.

#### **Work Procedure 2**

- i If the electrical wiring harness is in contact and is damaged.
- i Carry out the following procedure:
- i If only the protective hose is slightly damaged:
- 1. Wrap fabric tape around affected area.
- 2. Route the electrical wiring harness (2, Figure 5) correctly as shown.
- i The electrical wiring harness (2, Figure 5) may not be in contact at any point!

Figure 5

3. Assemble in reverse order.

i If one or more of the electrical signal lines (cable cross section 0.35 mm² or 0.75 mm²) in the electrical wiring harness (2, Figure 5) are damaged:

- 1. Repair the affected electrical signal line (cable cross section 0.35 mm² or 0.75 mm²) in the electrical wiring harness (2, Figure 5) using a line connector.
  - For basic information, see AR00.19-P-0100A.
  - To do this, cut the protective hose and, once repaired, connect the two ends of the protective hose with fabric tape by means of line connectors.
- 2. Route electrical wiring harness (2, Figure 5) correctly as shown.
  - i The electrical wiring harness (2, Figure 5) may not be in contact at any point!
- 3. Assemble in reverse order.