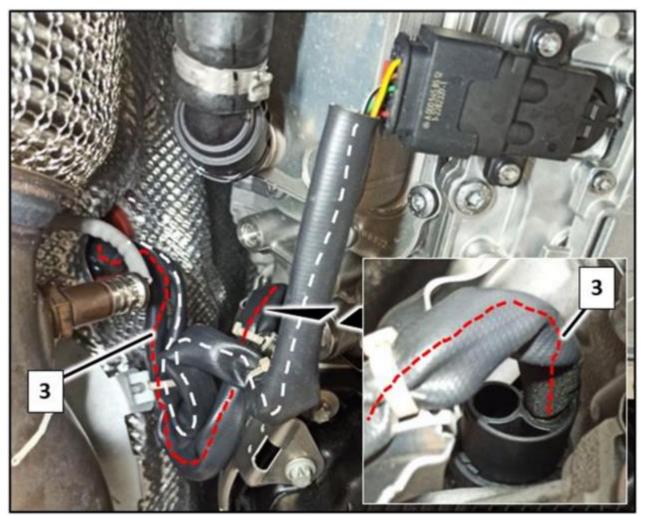

Li The electrical wiring harnesses *must not* contact the drive shaft or the transfer case for the front axle differential!

Figure 2, condition not OK

- a. If the electrical wiring harness is in contact but *not damaged*: Carry out Work Procedure 1.
- **b.** If the electrical wiring harness is in contact and *is damaged*: Carry out **Work Procedure 2**.
- c. If the electrical power supply line (3, Figure 3)
   (Cable cross section 10 mm²) is damaged:
   Carry out Work Procedure 3.
- d. If the electrical wiring harness is *routed correctly*: End measure.

Figure 3