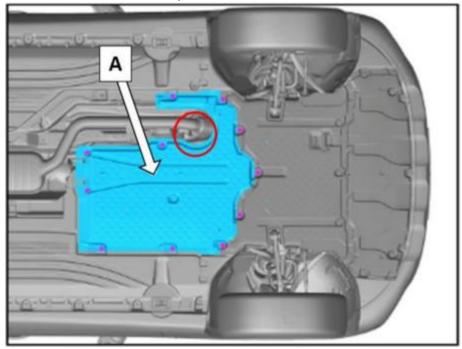

#### **Test Procedure**

1. Remove rear engine compartment lining (A, Figure 1).

i For basic information, see AR61.20-P-1105WT.

Figure 1

2. Check routing and clearance (B, Figure 2) between the electrical wiring harnesses and the transmission tunnel/drive shaft, and the transfer case for the front axle differential.