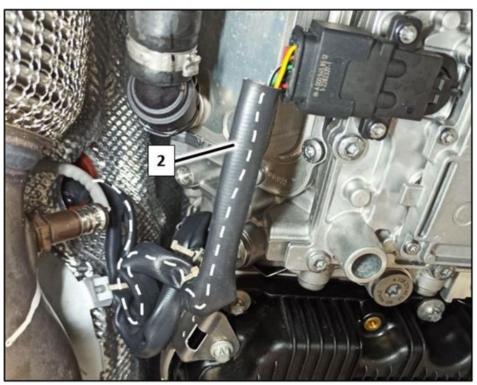

#### **Test Procedure**

1. Remove rear engine compartment lining (A, Figure 1).

i For basic information, see AR61.20-P-1105WT.

Figure 1

2. Check routing and clearance (B, Figure 2) between the electrical wiring harnesses and the transmission tunnel/drive shaft, and the transfer case for the front axle differential.

Li The electrical wiring harnesses *must not* contact the drive shaft or the transfer case for the front axle differential!

Figure 2, condition not OK

- a. If the electrical wiring harness is in contact but *not damaged*: Carry out Work Procedure 1.
- **b.** If the electrical wiring harness is in contact and *is damaged*: Carry out **Work Procedure 2**.
- c. If the electrical power supply line (3, Figure 3)
   (Cable cross section 10 mm²) is damaged:
   Carry out Work Procedure 3.
- d. If the electrical wiring harness is *routed correctly*: End measure.