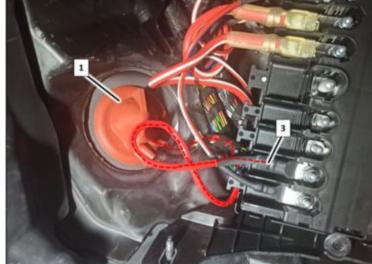

#### **Work Procedure 3**

If the electrical power supply line (3, Figures 6 and 7) (cable cross section 10 mm²) is damaged, replace electrical supply line

(3, Figures 6 and 7):

Figure 6

Figure 7

Use the following procedure to do this:

- 1. Disconnect ground line of battery of 12 V on-board electrical system.
  - i For basic information, see AR54.10-P-0051WT.
- 2. Remove protective metal sheet (4, Figure 6).
- 3. Disconnect electrical power supply line (3, figure 6) from electrical connector.
- 4. Remove front floor covering on the passenger side.
  - i For basic information, see AR68.80-P-0008WT.
- 5. Remove electrical power supply line (3, Figures 6 and 7) with grommet (1, Figures 6 and 7).
- 6. Replace electrical power supply line (3, Figures 6 and 7).
  - The electrical wiring harness may not be in contact at any point!
- 7. Assemble in reverse order.