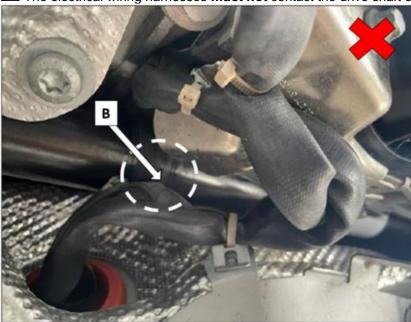

#### **Test Procedure**

1. Remove rear engine compartment lining (A, Figure 1).

i For basic information, see AR61.20-P-1105WT.

Figure 1

2. Check routing and clearance (B, Figure 2) between the electrical wiring harnesses and the transmission tunnel/drive shaft, and the transfer case for the front axle differential.

Li The electrical wiring harnesses *must not* contact the drive shaft or the transfer case for the front axle differential!

Figure 2, condition not OK

- a. If the electrical wiring harness is in contact but *not damaged*: Carry out Work Procedure 1.
- **b.** If the electrical wiring harness is in contact and *is damaged*: Carry out **Work Procedure 2**.
- c. If the electrical power supply line (3, Figure 3)
   (Cable cross section 10 mm²) is damaged:
   Carry out Work Procedure 3.
- d. If the electrical wiring harness is *routed correctly*: End measure.