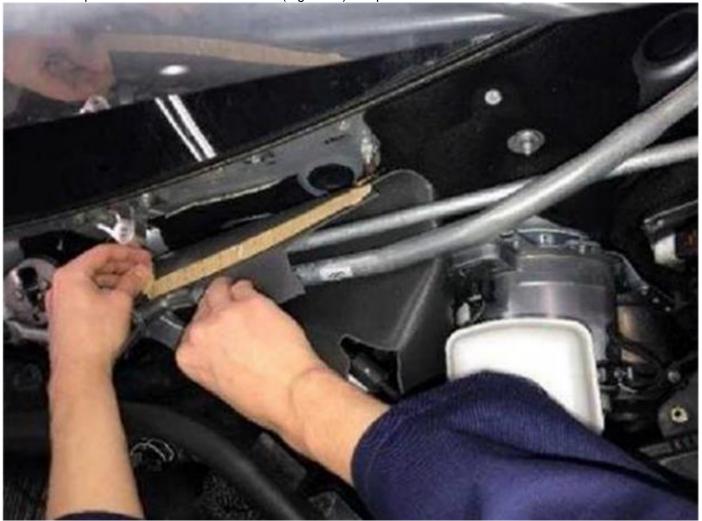

### Work Procedure

- 1. Remove left and right wiper arms.
  - i For basic data, see AR82.30-P-6100S
- 2. Remove air/water duct under windshield and struts (A, B and C, Figure 1).
  - For basic data, see AR82.30-P-0001S