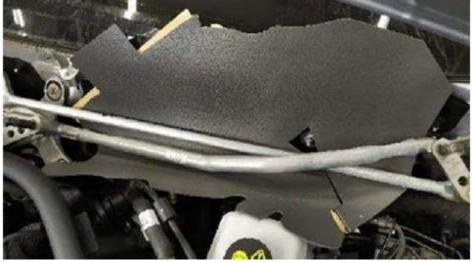

### Work Procedure

- 1. Remove left and right wiper arms.
  - i For basic data, see AR82.30-P-6100S
- 2. Remove air/water duct under windshield and struts (A, B and C, Figure 1).
  - For basic data, see AR82.30-P-0001S

Figure 1

- 3. Check removed air/water duct.
  - Drain (1, Figure 2) of air/water duct at driver's side *must* be closed.
  - i If drain (2, Figure 2.1) is open, it *must* be replaced.

Figure 2 Drain of air/water duct OK