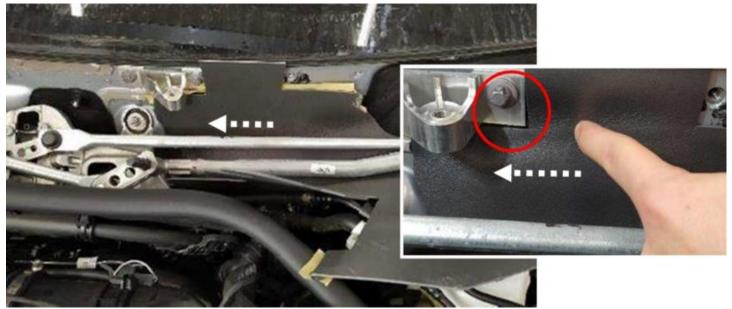

  13. Remove wax paper from butyl tape and bond water deflector to firewall (Figure 15).

  i Firmly press on water deflector.

  - First position corner of water deflector (Figure 16) and press onto firewall.

Figure 13

Figure 14
14. Install struts (B and C, Figure 17).

Figure 15

Figure 16

**16.** Remove butyl tape and bond tongue of water deflector under tension to strut (C, Figure 19, 20 and 21) so that it fits closely with strut.