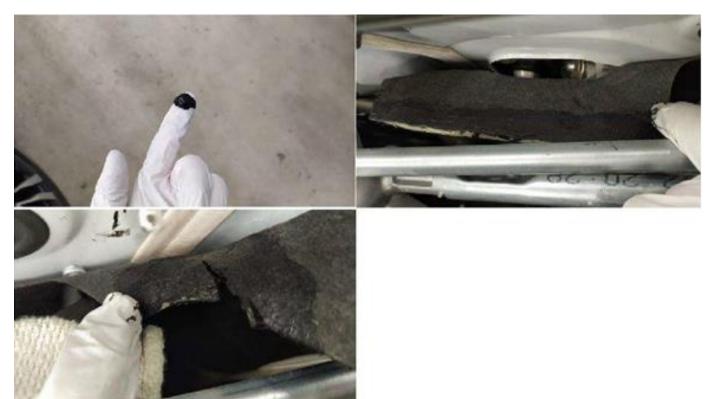

Figure 1

- 3. Check removed air/water duct.
  - Drain (1, Figure 2) of air/water duct at driver's side *must* be closed.
  - i If drain (2, Figure 2.1) is open, it *must* be replaced.

Figure 2 Drain of air/water duct OK

Figure 1.1 Drain of air/water duct not OK

4. Unscrew ground line at firewall (Figure 3).

Figure 2

5. Cut off an approx. 2 cm wide section of insulating mat as shown (Figure 4).

Figure 3

**6.** Bond insulating mat at cut edge to firewall using Teroson adhesive and also coat cut edge with Teroson adhesive (Figure 5, 6).