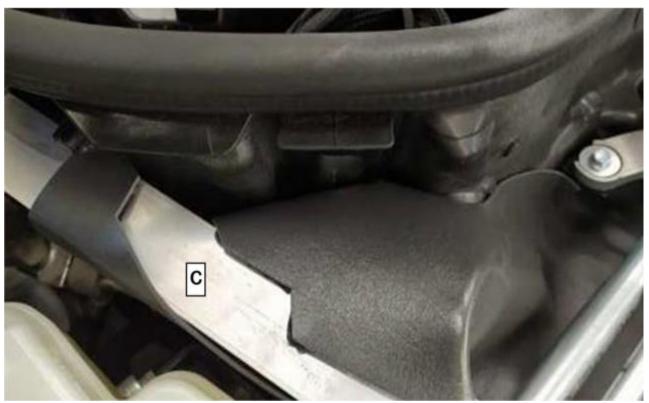

### Work Procedure

- 1. Remove left and right wiper arms.
  - i For basic data, see AR82.30-P-6100S
- 2. Remove air/water duct under windshield and struts (A, B and C, Figure 1).
  - For basic data, see AR82.30-P-0001S

Figure 1

- 3. Check removed air/water duct.
  - Drain (1, Figure 2) of air/water duct at driver's side *must* be closed.
  - i If drain (2, Figure 2.1) is open, it *must* be replaced.

Figure 2 Drain of air/water duct OK