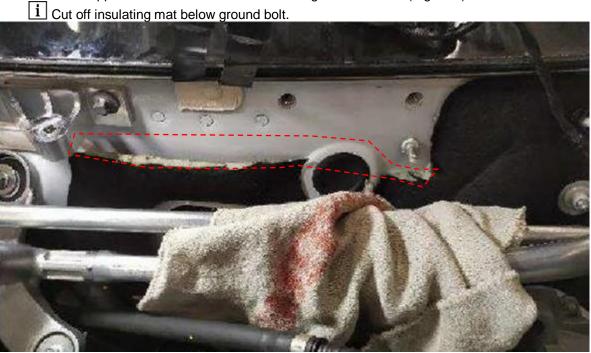

Figure 1.1 Drain of air/water duct not OK

4. Unscrew ground line at firewall (Figure 3).

Figure 2

5. Cut off an approx. 2 cm wide section of insulating mat as shown (Figure 4).

Figure 3

**6.** Bond insulating mat at cut edge to firewall using Teroson adhesive and also coat cut edge with Teroson adhesive (Figure 5, 6).