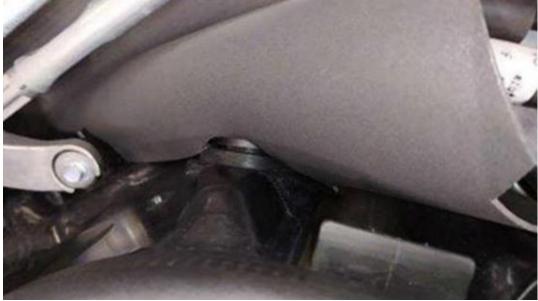

Figure 1

- 3. Check removed air/water duct.
  - Drain (1, Figure 2) of air/water duct at driver's side *must* be closed.
  - i If drain (2, Figure 2.1) is open, it *must* be replaced.

Figure 2 Drain of air/water duct OK

Figure 1.1 Drain of air/water duct not OK

4. Unscrew ground line at firewall (Figure 3).

Figure 2

5. Cut off an approx. 2 cm wide section of insulating mat as shown (Figure 4).

Figure 3

**6.** Bond insulating mat at cut edge to firewall using Teroson adhesive and also coat cut edge with Teroson adhesive (Figure 5, 6).