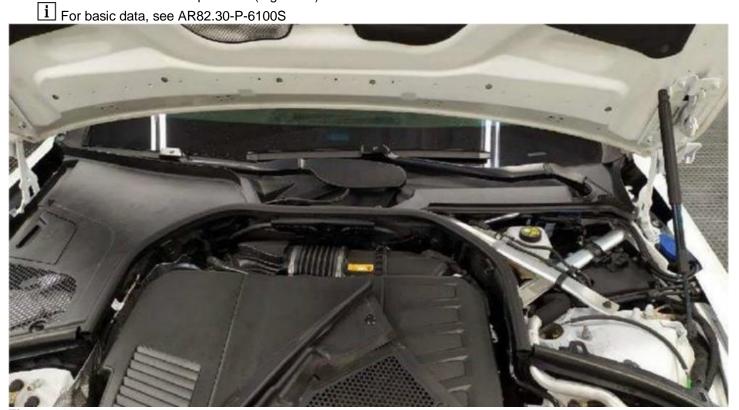

### Work Procedure

- 1. Remove left and right wiper arms.
  - i For basic data, see AR82.30-P-6100S
- 2. Remove air/water duct under windshield and struts (A, B and C, Figure 1).
  - For basic data, see AR82.30-P-0001S

Figure 1

- 3. Check removed air/water duct.
  - Drain (1, Figure 2) of air/water duct at driver's side *must* be closed.
  - i If drain (2, Figure 2.1) is open, it *must* be replaced.

Figure 2 Drain of air/water duct OK