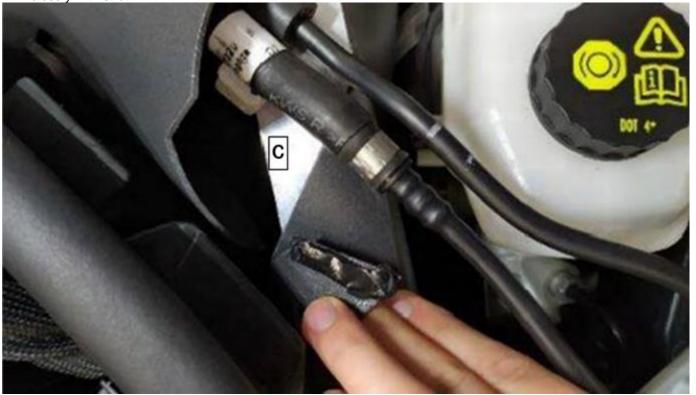

Figure 13

Figure 14
14. Install struts (B and C, Figure 17).

Figure 15

Figure 16

**16.** Remove butyl tape and bond tongue of water deflector under tension to strut (C, Figure 19, 20 and 21) so that it fits closely with strut.