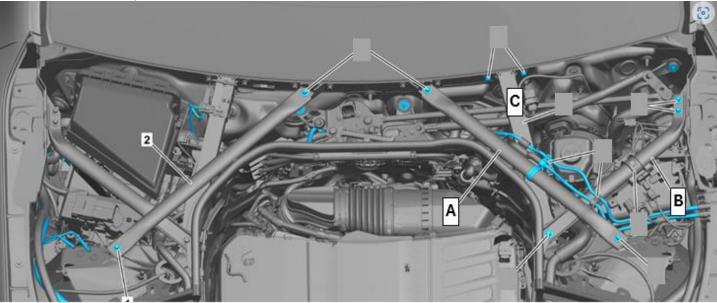

### Work Procedure

- 1. Remove left and right wiper arms.
  - i For basic data, see AR82.30-P-6100S
- 2. Remove air/water duct under windshield and struts (A, B and C, Figure 1).
  - For basic data, see AR82.30-P-0001S

Figure 1

- 3. Check removed air/water duct.
  - Drain (1, Figure 2) of air/water duct at driver's side *must* be closed.
  - i If drain (2, Figure 2.1) is open, it *must* be replaced.

Figure 2 Drain of air/water duct OK