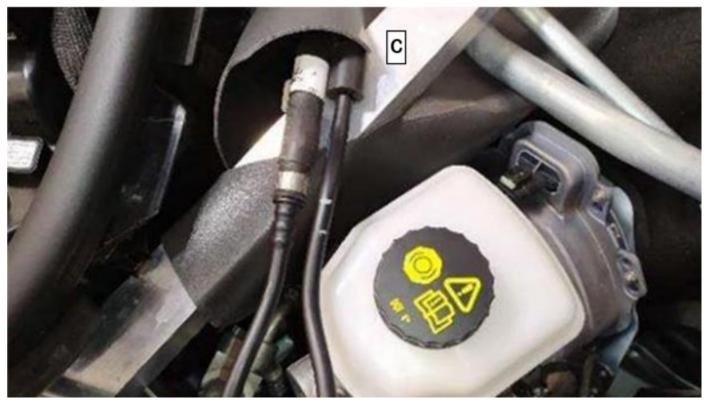

### Work Procedure

- 1. Remove left and right wiper arms.
  - i For basic data, see AR82.30-P-6100S
- 2. Remove air/water duct under windshield and struts (A, B and C, Figure 1).
  - For basic data, see AR82.30-P-0001S

Figure 1

- 3. Check removed air/water duct.
  - Drain (1, Figure 2) of air/water duct at driver's side *must* be closed.
  - i If drain (2, Figure 2.1) is open, it *must* be replaced.

Figure 2 Drain of air/water duct OK