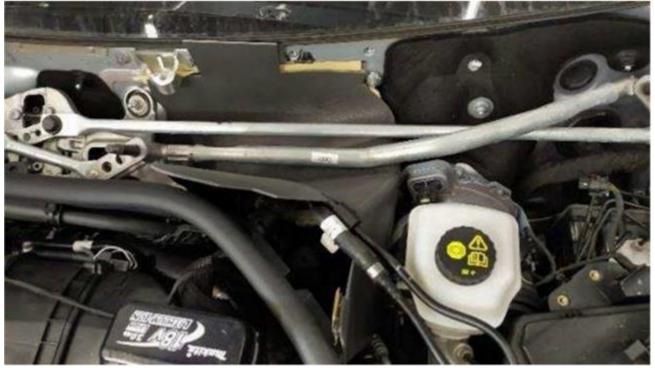

Figure 13

Figure 14
14. Install struts (B and C, Figure 17).

Figure 15

Figure 16

**16.** Remove butyl tape and bond tongue of water deflector under tension to strut (C, Figure 19, 20 and 21) so that it fits closely with strut.

Figure 17, with heated washer fluid reservoir

Figure 18, with heated washer fluid reservoir

Figure 19, without heated washer fluid reservoir

17. Install strut (A, Figure 22).

Figure 22

18. Check whether water deflector is in contact at relevant locations (Figure 23), and correct if necessary.