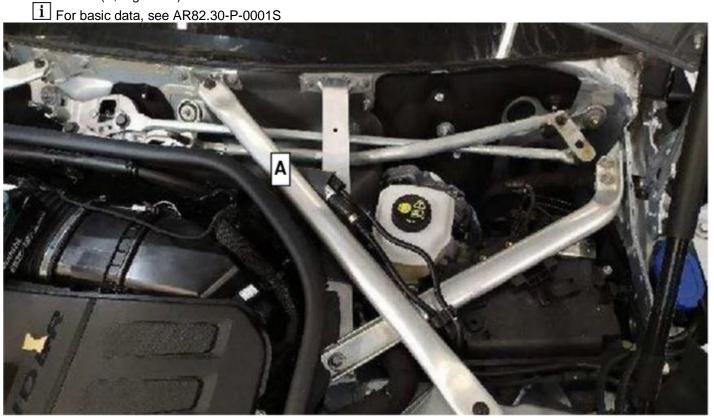

Figure 17, with heated washer fluid reservoir

Figure 18, with heated washer fluid reservoir

Figure 19, without heated washer fluid reservoir

17. Install strut (A, Figure 22).

Figure 22

18. Check whether water deflector is in contact at relevant locations (Figure 23), and correct if necessary.