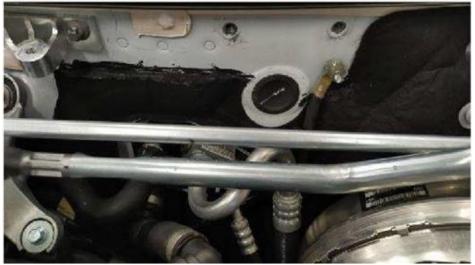

Apply adhesive with a disposable glove.

Figure 4, adhesive application example

Figure 5

7. Screw ground line onto firewall again (Figure 7).

Figure 6

8. From the firewall side, feed water deflector under wiper linkage until it is positioned as shown (Figure 8, 9).

#### Figure 7

**9.** Water deflector is moved under wiper linkage towards vehicle center (Figure 10) until corner of water deflector is in contact with mounting support of strut.

Figure 8

**10.** On the driver's side, the water deflector is folded in directly behind the end of the butyl tape so that the fold is in contact with the brake booster (Figure 11).