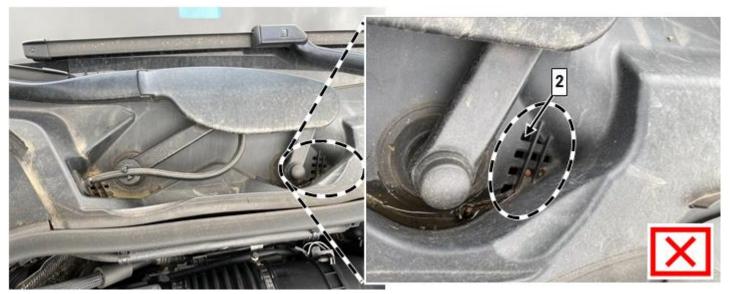

Figure 1

- 3. Check removed air/water duct.
  - Drain (1, Figure 2) of air/water duct at driver's side *must* be closed.
  - i If drain (2, Figure 2.1) is open, it *must* be replaced.

Figure 2 Drain of air/water duct OK

Figure 1.1 Drain of air/water duct not OK

4. Unscrew ground line at firewall (Figure 3).

Figure 2

5. Cut off an approx. 2 cm wide section of insulating mat as shown (Figure 4).

Figure 3

**6.** Bond insulating mat at cut edge to firewall using Teroson adhesive and also coat cut edge with Teroson adhesive (Figure 5, 6).