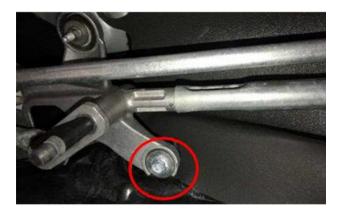

Figure 1.1 Drain of air/water duct not OK

4. Unscrew ground line at firewall (Figure 3).

Figure 2

5. Cut off an approx. 2 cm wide section of insulating mat as shown (Figure 4).

Figure 3

**6.** Bond insulating mat at cut edge to firewall using Teroson adhesive and also coat cut edge with Teroson adhesive (Figure 5, 6).