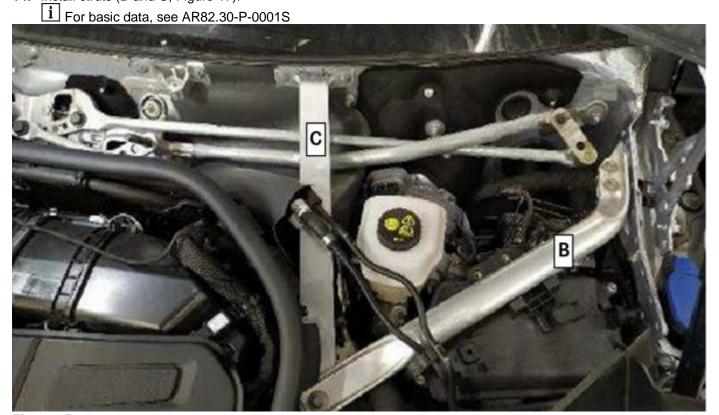

### Work Procedure

- 1. Remove left and right wiper arms.
  - i For basic data, see AR82.30-P-6100S
- 2. Remove air/water duct under windshield and struts (A, B and C, Figure 1).
  - For basic data, see AR82.30-P-0001S

Figure 13

Figure 14
14. Install struts (B and C, Figure 17).

Figure 15

Figure 16

**16.** Remove butyl tape and bond tongue of water deflector under tension to strut (C, Figure 19, 20 and 21) so that it fits closely with strut.