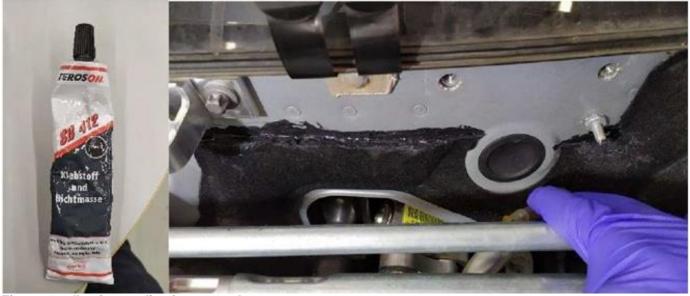

Figure 1.1 Drain of air/water duct not OK

4. Unscrew ground line at firewall (Figure 3).

Figure 2

5. Cut off an approx. 2 cm wide section of insulating mat as shown (Figure 4).

Figure 3

**6.** Bond insulating mat at cut edge to firewall using Teroson adhesive and also coat cut edge with Teroson adhesive (Figure 5, 6).

Apply adhesive with a disposable glove.

Figure 4, adhesive application example

Figure 5

7. Screw ground line onto firewall again (Figure 7).

Figure 6

8. From the firewall side, feed water deflector under wiper linkage until it is positioned as shown (Figure 8, 9).