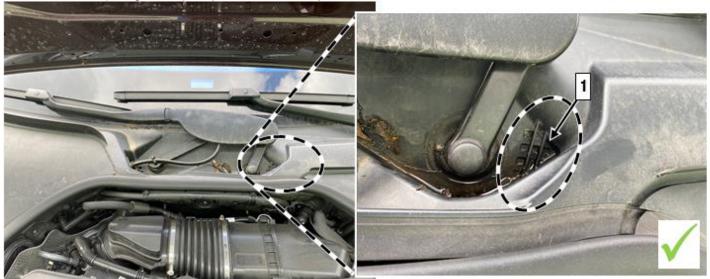

Figure 1

- 3. Check removed air/water duct.
  - Drain (1, Figure 2) of air/water duct at driver's side *must* be closed.
  - i If drain (2, Figure 2.1) is open, it *must* be replaced.

Figure 2 Drain of air/water duct OK