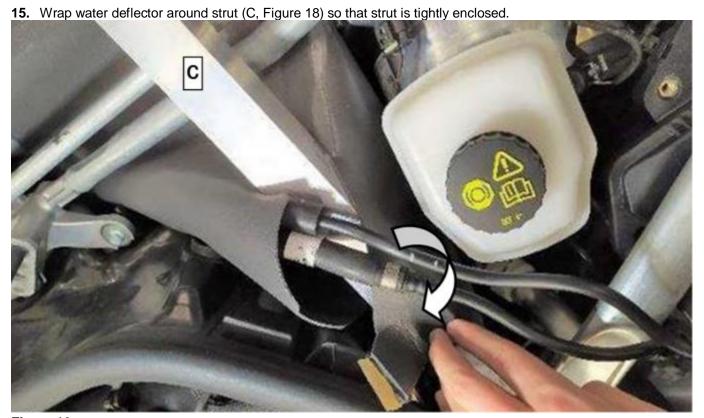

Figure 13

Figure 14
14. Install struts (B and C, Figure 17).

Figure 15

Figure 16

**16.** Remove butyl tape and bond tongue of water deflector under tension to strut (C, Figure 19, 20 and 21) so that it fits closely with strut.