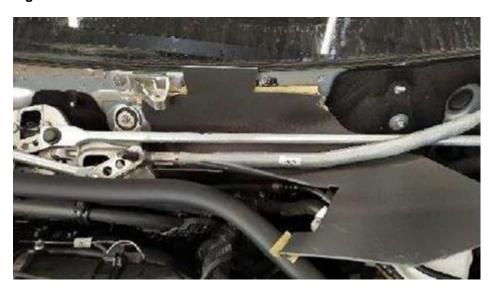

#### Figure 7

**9.** Water deflector is moved under wiper linkage towards vehicle center (Figure 10) until corner of water deflector is in contact with mounting support of strut.

Figure 8

**10.** On the driver's side, the water deflector is folded in directly behind the end of the butyl tape so that the fold is in contact with the brake booster (Figure 11).

Figure 9

11. Fold water deflector at front side as shown so that hoses are covered (Figure 12).

Figure 10

**12.** Engage water deflector as shown at mount of wiper linkage (Figure 13, 14).

Figure 11

- Figure 12