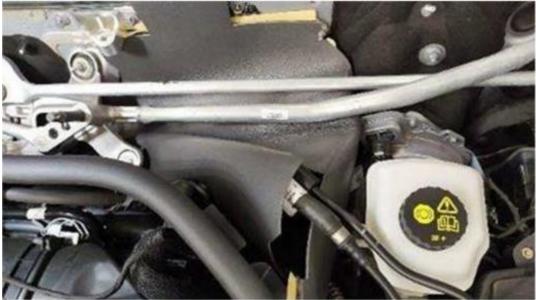

### Work Procedure

- 1. Remove left and right wiper arms.
  - i For basic data, see AR82.30-P-6100S
- 2. Remove air/water duct under windshield and struts (A, B and C, Figure 1).
  - For basic data, see AR82.30-P-0001S

Figure 1

- 3. Check removed air/water duct.
  - Drain (1, Figure 2) of air/water duct at driver's side *must* be closed.
  - i If drain (2, Figure 2.1) is open, it *must* be replaced.

Figure 2 Drain of air/water duct OK