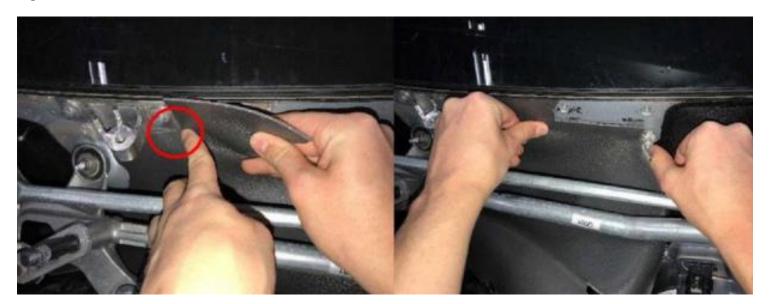

  13. Remove wax paper from butyl tape and bond water deflector to firewall (Figure 15).

  i Firmly press on water deflector.

  - First position corner of water deflector (Figure 16) and press onto firewall.

Figure 13

Figure 14
14. Install struts (B and C, Figure 17).

Figure 15

Figure 16

**16.** Remove butyl tape and bond tongue of water deflector under tension to strut (C, Figure 19, 20 and 21) so that it fits closely with strut.