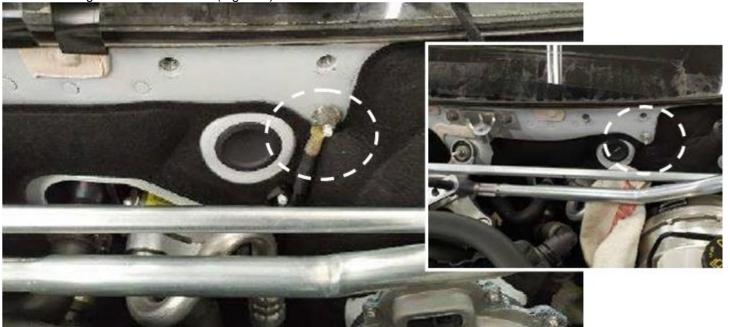

Figure 1.1 Drain of air/water duct not OK

4. Unscrew ground line at firewall (Figure 3).

Figure 2

5. Cut off an approx. 2 cm wide section of insulating mat as shown (Figure 4).

Figure 3

**6.** Bond insulating mat at cut edge to firewall using Teroson adhesive and also coat cut edge with Teroson adhesive (Figure 5, 6).