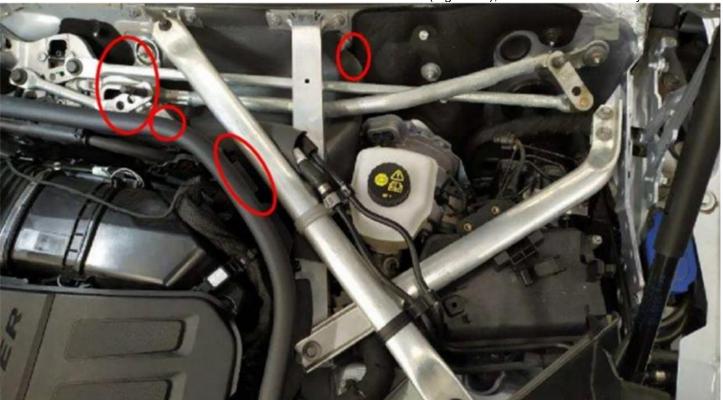

Figure 17, with heated washer fluid reservoir

Figure 18, with heated washer fluid reservoir

Figure 19, without heated washer fluid reservoir

17. Install strut (A, Figure 22).

Figure 22

18. Check whether water deflector is in contact at relevant locations (Figure 23), and correct if necessary.

Figure 20

**18.** <u>Install air/water duct and wiper arms (Figure 24).</u>

Figure 21