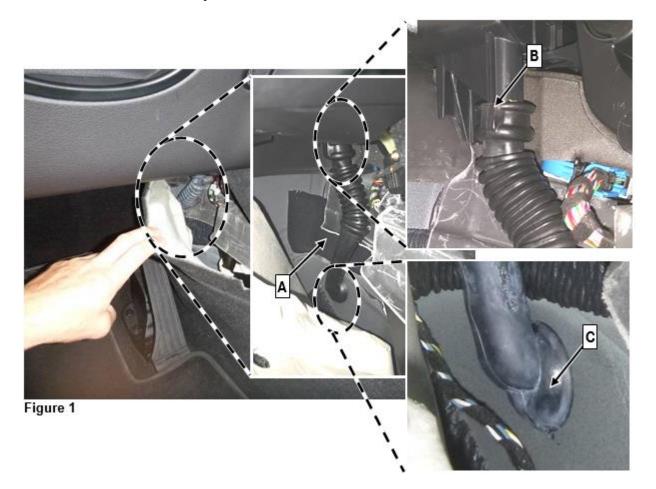

#### Check condensation drain hose at right and left of air conditioning system, rework if necessary

#### Check/test procedure A

- 1. Release floor covering in footwell on driver's side and front passenger side and check condensation drain hose at right and left of air conditioning system (Figure 1).
  - **i** The condensation drain hose must be installed without creases, in proper contact, and inserted correctly on the \_\_\_\_\_ heater box or tunnel (C, Figure 1).
  - **I** The cutout (B, Figure 1) must be positioned correctly on the fitting of the heater box.

**i** There must *not be any visible or noticeable traces of water*.

- a. Condensation drain hose *not* fastened correctly, or traces of water present: Carry out check/test procedure B.
- b. Condensation drain hose fastened correctly, with *no visible or noticeable traces of water*: End measure.

**i** The condensation drain hose must be installed without creases, in proper contact, and inserted correctly on the heater box or tunnel (C, Figure 1).

**1** The cutout (B, Figure 1) must be positioned correctly on the fitting of the heater box.

Li The condensation drain hose must be installed without creases, in proper contact, and inserted correctly on the heater box or tunnel (C, Figure 1).

**1** The cutout (B, Figure 1) must be positioned correctly on the fitting of the heater box.