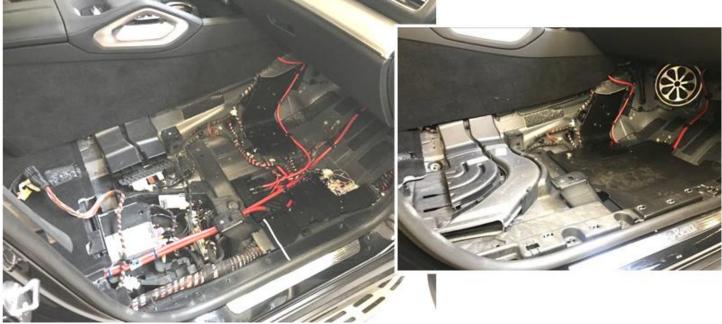

#### Check/test procedure B

- 1. Remove front floor covering and covers above the electrical assemblies in the footwell of the incorrectly mounted drain hose.(Figure 2)
  - **i** Remove corresponding driver's seat and/or front passenger seat.
  - i For basic data on removing the front floor covering on the front passenger side, see AR68.80-P-0008ME.
  - LI For basic data on removing the front floor covering on the driver's side, see AR68.80-P-0007ME.

Figure 2

- 2. Check accessible electrical connections for moisture/water and/or corrosion.
  - a. Condensation drain hose *not* fastened correctly and *minor* traces of water present: Carry out work procedure A.
  - b. Condensation drain hose *not* fastened correctly and *major* traces of water present: Carry out work procedure B.