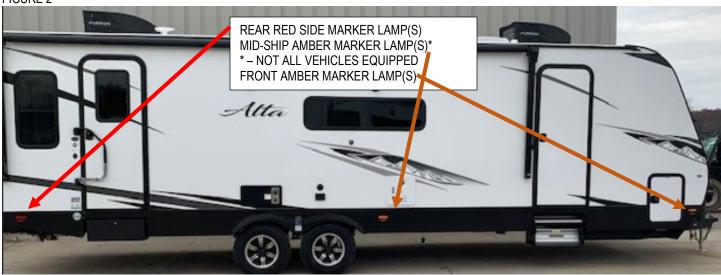

#### REMEDY:

STEP 1: LOCATE THE RED MARKER LAMPS ON THE REAR PART OF THE CURB SIDE WALL AND ROAD SIDE WALL:

FIGURE 1 & 2

STEP 2: CLEAN THE AREA DIRECTLY ABOVE THE RED MARKER LAMP(S) WITH ISOPROPYL ALCOHOL;

STEP 3: PEEL THE BACKING TAPE OFF THE RED REFLECTOR(S) ADHESIVE AND PLACE THE REFLECTOR DIRECTLY ABOVE THE RED MARKER LAMP(S) ON THE CURB SIDE AND ROAD SIDE;

FIGURE 3

STEP 4: LOCATE THE AMBER MARKER LAMPS ON THE MID AND FRONT PART OF THE CURB SIDE WALL AND ROAD SIDE WALL;

- MID-SHIP LAMP MAY OR MAY NOT BE PRESENT DEPENDENT ON THE OVERALL LENGTH OF THE VEHICLE;
- IF MID-SHIP LAMP IS NOT PRESENT, DO NOT INSTALL REFLECTORS;
- IF MID-SHIP LAMP IS PRESENT, **DO** INSTALL REFLECTORS;
- FIGURE 1 & 2