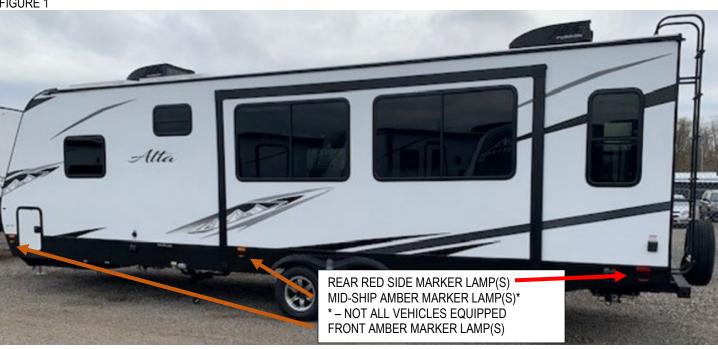

#### REMEDY:

STEP 1: LOCATE THE RED MARKER LAMPS ON THE REAR PART OF THE CURB SIDE WALL AND ROAD SIDE WALL:

FIGURE 1 & 2

STEP 2: CLEAN THE AREA DIRECTLY ABOVE THE RED MARKER LAMP(S) WITH ISOPROPYL ALCOHOL;

STEP 3: PEEL THE BACKING TAPE OFF THE RED REFLECTOR(S) ADHESIVE AND PLACE THE REFLECTOR DIRECTLY ABOVE THE RED MARKER LAMP(S) ON THE CURB SIDE AND ROAD SIDE;

FIGURE 3

STEP 4: LOCATE THE AMBER MARKER LAMPS ON THE MID AND FRONT PART OF THE CURB SIDE WALL AND ROAD SIDE WALL;

- MID-SHIP LAMP MAY OR MAY NOT BE PRESENT DEPENDENT ON THE OVERALL LENGTH OF THE VEHICLE;
- IF MID-SHIP LAMP IS NOT PRESENT, DO NOT INSTALL REFLECTORS;
- IF MID-SHIP LAMP IS PRESENT, **DO** INSTALL REFLECTORS;
- FIGURE 1 & 2