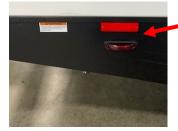

STEP 3: PEEL THE BACKING TAPE OFF THE RED REFLECTOR(S) ADHESIVE AND PLACE THE REFLECTOR DIRECTLY ABOVE THE RED MARKER LAMP(S) ON THE CURB SIDE AND ROAD SIDE;

FIGURE 3

STEP 4: LOCATE THE AMBER MARKER LAMPS ON THE MID AND FRONT PART OF THE CURB SIDE WALL AND ROAD SIDE WALL;

### FIGURE 3

REAR RED SIDE MARKER LAMP(S)

- INSTALL REFLECTOR
- CURB & ROAD SIDE REAR

FRONT & MID-SHIP SIDE MARKER LAMP(S)

- INSTALL REFLECTOR
- CURB & ROAD SIDE FRONT & MID-SHIP

FIGURE 4