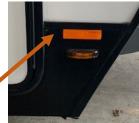

STEP 5: CLEAN THE AREA DIRECTLY ABOVE THE AMBER MARKER LAMP(S) WITH ISOPROPYL ALCOHOL;

STEP 6: PEEL THE BACKING TAPE OFF THE AMBER REFLECTOR(S) ADHESIVE AND PLACE THE REFLECTOR DIRECTLY ABOVE THE AMBER MARKER LAMP(S) ON THE CURB SIDE AND ROAD SIDE;

FIGURE 4

STEP 7: CLAIM REPAIR CODE.

PHOTOS ON NEXT PAGE PAGE.

### FIGURE 3

REAR RED SIDE MARKER LAMP(S)

- INSTALL REFLECTOR
- CURB & ROAD SIDE REAR

FRONT & MID-SHIP SIDE MARKER LAMP(S)

- INSTALL REFLECTOR
- CURB & ROAD SIDE FRONT & MID-SHIP

FIGURE 4